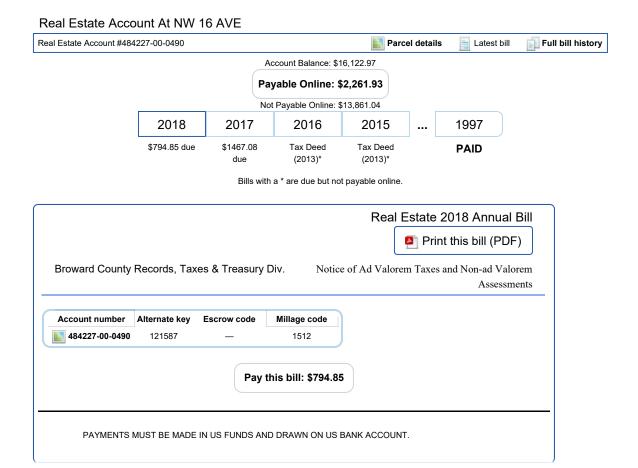

### The Broward County 2018 Tax Roll is Now Open for

**Collection.** Tax Bills were mailed October 31st, and can now be paid online. 2018 3rd Installment Bills were mailed December 1st.

Enroll now for Next Year's (2019) Quarterly Installment Plan: Click Here for the 2019 online application which you can automatically email to our office when completed. Taxes paid through Escrow Arrangement are not eligible for this plan.

If you need to request Wire Payment Instructions: email your request to revenue@broward.org.

DUNCAN,JOHN 530 NE 34 ST # A

POMPANO BEACH, FL 33064-4430

Situs address NW 16 AVE

Legal description

 $^{\circ}$  27-48-42 W 155 OF S 235 LESS S 105, OF NE1/4 OF SE1/4 OF SW1/4

## Combined taxes and assessments: \$811.07

 If paid by:
 Nov 30, 2018
 Dec 31, 2018
 Jan 31, 2019
 Feb 28, 2019
 Mar 31, 2019

 Please pay:
 \$778.63
 \$786.74
 \$794.85
 \$802.96
 \$811.07

Pay this bill: \$794.85