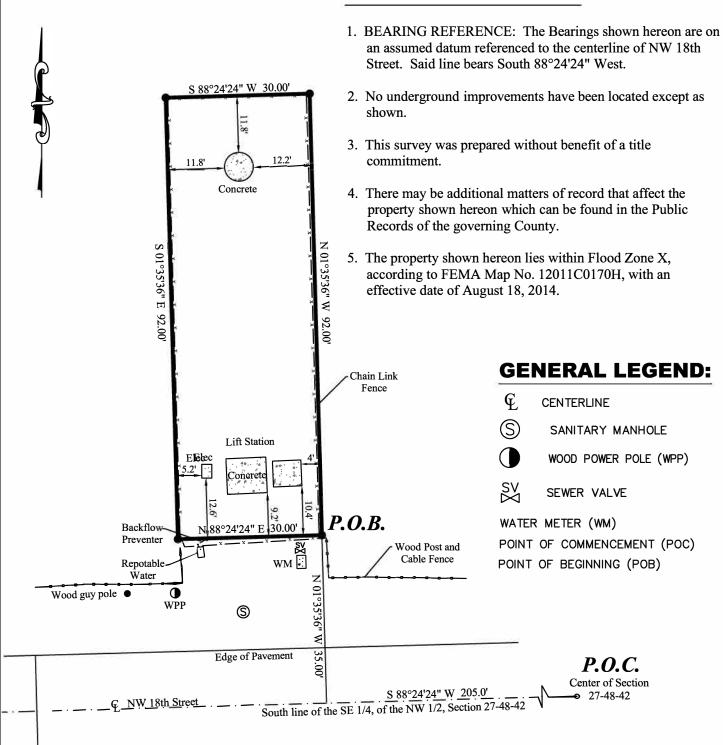

## **BOUNDARY SURVEY**

## **SURVEYOR'S NOTES:**

## **LEGAL DESCRIPTION:**

Edge of Pavement

A parcel of land lying in the Southeast one-quarter of the Northwest one-quarter of Section 27, Township 48 South, Range 42 East, being more particularly described as follows:

Commence at the center of said Section 27;

Thence, South 88°24'24" West, along the South line of the Southeast one-quarter of the Northwest one-half of Section 27 and the centerline of NW 18th Street, a distance of 205.00 feet;

Thence, North 01°35'36" West, a distance of 35.00 feet to the *Point of Beginning*;

Thence, continue North 01°35'36" West, a distance of 92.00 feet;

Thence, South 88°24'24" West, a distance of 30.00 feet;

Thence, South 01°35'36" East, a distance of 92.00 feet;

Thence, North 88°24'24" East, a distance of 30.00 feet to the *Point of Beginning*.

NOT VALID WITHOUT THE SIGNATURE AND THE ORIGINAL RAISED SEAL OF A FLORIDA LICENSED SURVEYOR AND MAPPER