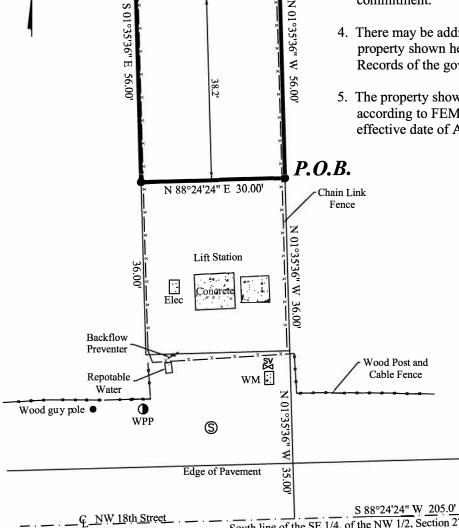

## **BOUNDARY SURVEY**

(North 56.00 Feet)

S 88°24'24" W 30.00'

Concrete

## **SURVEYOR'S NOTES:**

- 1. BEARING REFERENCE: The Bearings shown hereon are on an assumed datum referenced to the centerline of NW 18th Street. Said line bears South 88°24'24" West.
- 2. No underground improvements have been located except as shown.
- 3. This survey was prepared without benefit of a title commitment.
- 4. There may be additional matters of record that affect the property shown hereon which can be found in the Public Records of the governing County.
- 5. The property shown hereon lies within Flood Zone X, according to FEMA Map No. 12011C0170H, with an effective date of August 18, 2014.

### **GENERAL LEGEND:**

CENTERLINE

S SANITARY MANHOLE

WOOD POWER POLE (WPP)

SV SEWER VALVE

WATER METER (WM)

POINT OF COMMENCEMENT (POC)
POINT OF BEGINNING (POB)

*P.O.C.* 

South line of the SE 1/4, of the NW 1/2, Section 27-48-42

| South line of the SE 1/4, of the NW 1/2, Section 27-48-42

Edge of Pavement

#### **LEGAL DESCRIPTION:**

A parcel of land lying in the Southeast one-quarter of the Northwest one-quarter of Section 27, Township 48 South, Range 42 East, being more particularly described as follows:

Commence at the center of said Section 27;

Thence, South 88°24'24" West, along the South line of the Southeast one-quarter of the Northwest one-half of Section 27 and the centerline of NW 18th Street, a distance of 205.00 feet;

Thence, North 01°35'36" West, a distance of 35.00 feet;

Thence, continue North 01°35'36" West, a distance of 36.00 feet to the *Point of Beginning*;

Thence, continue North 01°35'36" West, a distance of 56.00 feet;

Thence, South 88°24'24" West, a distance of 30.00 feet;

Thence, South 01°35'36" East, a distance of 56.00 feet;

Thence, North 88°24'24" East, a distance of 30.00 feet to the Point of Beginning.

NOT VALID WITHOUT THE SIGNATURE AND THE ORIGINAL RAISED SEAL OF A FLORIDA LICENSED SURVEYOR AND MAPPER