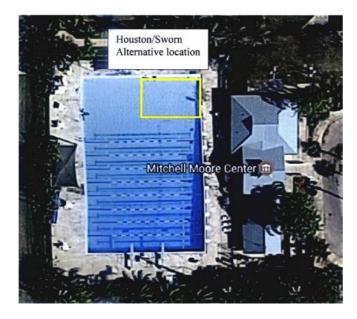

## C. Scope of Work

The Aquatic therapy classes shall utilize the eastern side of the small pool located at the Aquatic Center at 820 NE 18th Ave. If for some reason the Aquatic Center is not available, the alternative location shall be Houston Sworn Aquatic Center at 901 NW 10<sup>th</sup> Street. Each patient shall be able to utilize the locker room facilities post therapy session, but shall not have access to the aquatic facility outside of the therapy sessions unless there is payment made of regulatory fees associated with daily admission.

CITY (Aquatic Staff) shall maintain a daily attendance log (Daily Sign in Sheet) that provides the dates, time, patient count and location of all Holy Cross Therapy Patients utilizing the Aquatic Center designated pool area or Houston/Sworn Mitchell Moore Center designated pool area. This Daily Sign in Sheet shall at all times be available to CITY personnel. The Licensed Holy Cross Physical Therapist conducting the session, and the City of Pompano Beach Aquatic Supervisor (staff) will both sign and witness daily with a signature verifying the patient count on the Daily Sign in Sheet.