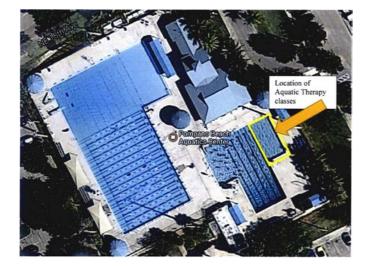

## C. Scope of Work

The Aquatic therapy classes shall utilize the eastern side of the small pool located at the Aquatic Center at 820 NE 18th Ave. If for some reason the Aquatic Center is not available, the alternative location shall be Houston Sworn Aquatic Center at 901 NW 10<sup>th</sup> Street. Each patient shall be able to utilize the locker room facilities post therapy session, but shall not have access to the aquatic facility outside of the therapy sessions unless there is payment made of regulatory fees associated with daily admission.

Classes shall be held in the lifeguarded area depicted below:

If additional lifeguards are necessary during the Aquatic therapy classes, it shall be at the expense of LICENSEE at the current rate of pay. The City of Pompano Beach shall send an invoice to LICENSEE for the additional expense of any additional life guards. Payment will be due forty (40) days after the end of the month to City.