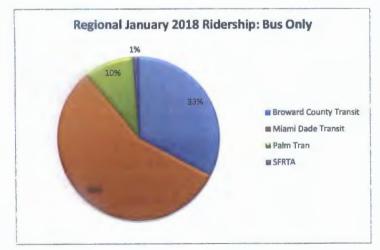

4,373             | 7,484               | 6,393               |
| Feeder Bus                           | 80,986                 | 75,536       | 7.22%    | 3,096              | 1,431               | 1,431               |
| Regional Total                       | 10,692,721             | 11,943,208   | -10.47%  | 390,496            | 212,173             | 147,423             |

Sources: January 2018 BCT Monthly Ridership Report, MDT Ridership Technical Report, Palm Tran Ridership Report, SFRTA Operations Report Disclaimer: Ridership statistics are subject to change. For the most accurate data please contact each transit agency directly

<sup>\*</sup> Miami-Dade ridership is for the month of December. Palm Tran Fixed Route Average Weekday, Saturday and Sunday ridership is unavailable.













# Ridership Information – City of Pompano Beach Community Bus – Useful Links

Ridership Reports: <a href="http://www.broward.org/BCT/Reports/Pages/Facts.aspx">http://www.broward.org/BCT/Reports/Pages/Facts.aspx</a>

Broward County's Website: <a href="http://www.broward.org/BCT/Riders/Pages/CommunityBuses.aspx">http://www.broward.org/BCT/Riders/Pages/CommunityBuses.aspx</a> City's website: <a href="http://pompanobeachfl.gov/index.php/pages/community">http://pompanobeachfl.gov/index.php/pages/community\_bus/community\_bus</a>