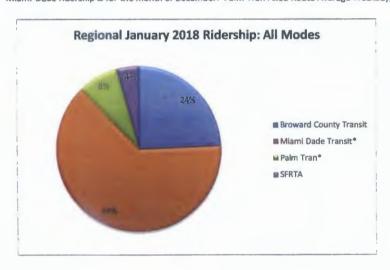

| 14,373             | 7,484               | 6,393               |
| Feeder Bus                           | 80,986                 | 75,536       | 7.22%    | 3,096              | 1,431               | 1,431               |
| Regional Total                       | 10,692,721             | 11,943,208   | -10.47%  | 390,496            | 212,173             | 147,423             |

Sources: January 2018 BCT Monthly Ridership Report, MDT Ridership Technical Report, Palm Tran Ridership Report, SFRTA Operations Report Disclaimer: Ridership statistics are subject to change. For the most accurate data please contact each transit agency directly

<sup>\*</sup> Miami-Dade ridership is for the month of December. Palm Tran Fixed Route Average Weekday, Saturday and Sunday ridership is unavailable.













# Ridership Information – City of Pompano Beach Community Bus – Useful Links

Ridership Reports: <a href="http://www.broward.org/BCT/Reports/Pages/Facts.aspx">http://www.broward.org/BCT/Reports/Pages/Facts.aspx</a>

Broward County's Website: <a href="http://www.broward.org/BCT/Riders/Pages/CommunityBuses.aspx">http://www.broward.org/BCT/Riders/Pages/CommunityBuses.aspx</a> City's website: <a href="http://pompanobeachfl.gov/index.php/pages/community">http://pompanobeachfl.gov/index.php/pages/community\_bus/community\_bus</a>