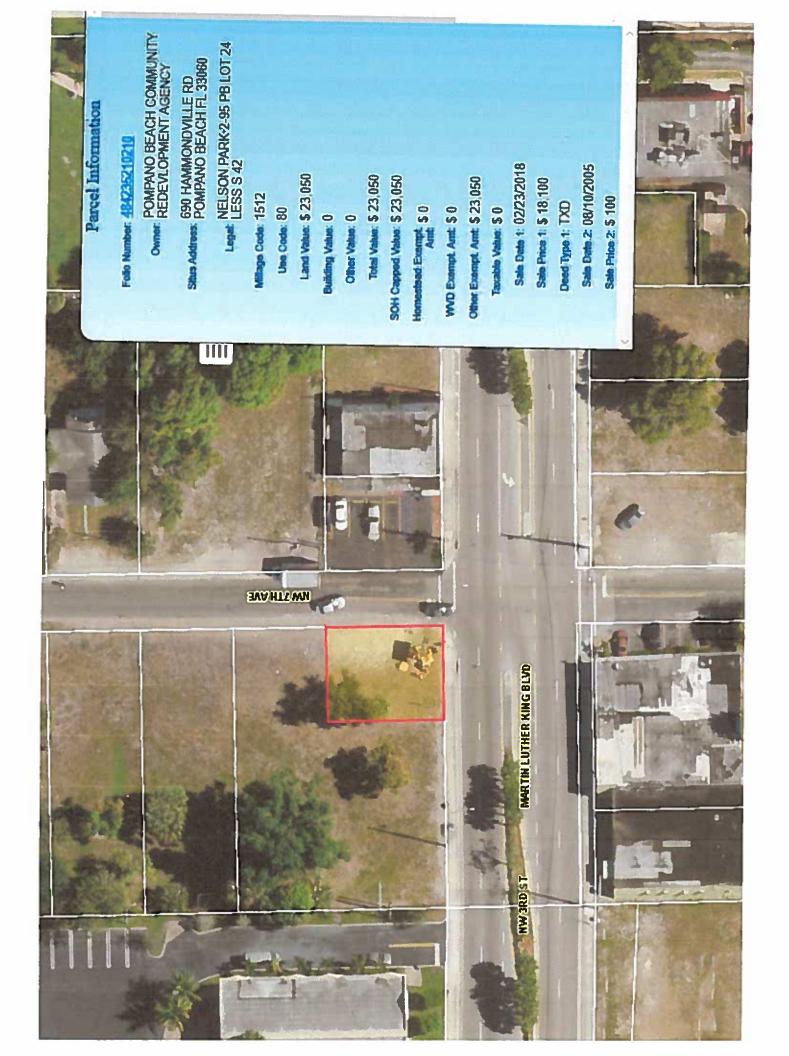

## SIDEWALK EASEMENT

690 HAMMONDVILLE ROAD - FOLIO NUMBER 484235210210

THE NORTH 4.50 FEET OF THE SOUTH 46.50 FEET OF LOT 24, NELSON PARK AS RECORDED IN PLAT BOOK 2, PAGE 95 OF THE PUBLIC RECORDS OF PALM BEACH COUNTY, FLORIDA

| Site Address              | 690 HAMMONDVILLE ROAD, POMPANO BEACH FL 33060 | ID#    | 4842 35 21 0210 |
|---------------------------|-----------------------------------------------|--------|-----------------|
| Property Owner            | POMPANO BEACH COMMUNITY                       | Millag | e 1512          |
|                           | REDEVLOPMENT AGENCY                           | Use    | 80              |
| Mailing Address           | 100 W ATLANTIC BLVD POMPANO BEACH FL 33060    |        |                 |
| Abbr Legal<br>Description | NELSON PARK 2-95 PB LOT 24 LESS S 42          |        |                 |