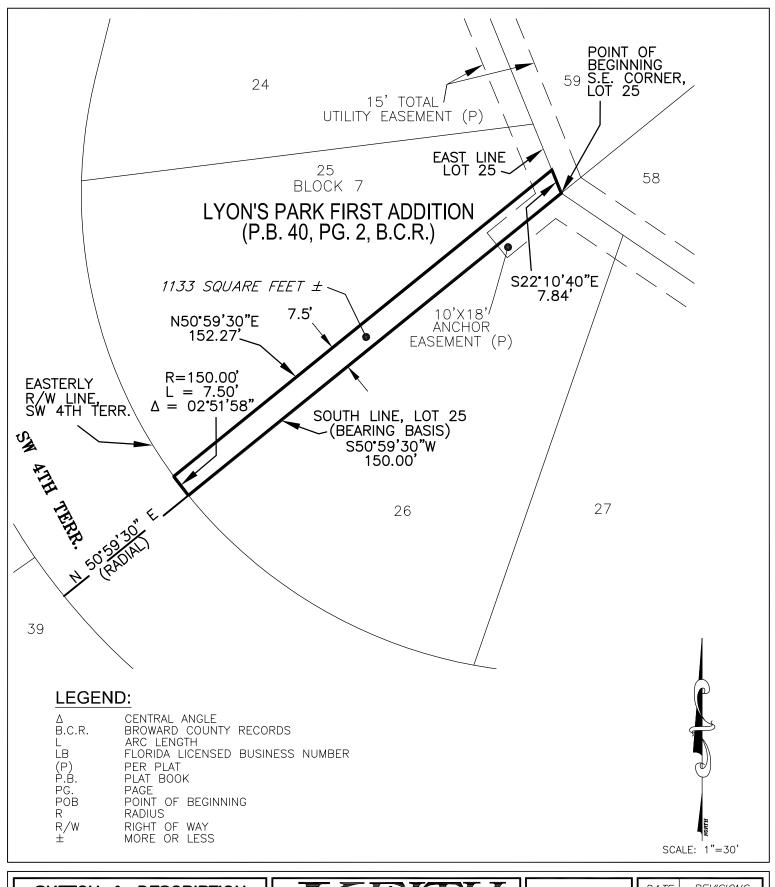

#### **LEGAL DESCRIPTION:**

THE SOUTHERLY 7.5 FEET OF LOT 25, BLOCK 7, LYON'S PARK FIRST ADDITION, ACCORDING TO THE PLAT THEREOF, AS RECORDED IN PLAT BOOK 40, PAGE 2, BROWARD COUNTY RECORDS, SAID LANDS BEING MORE PARTICULARLY DESCRIBED AS FOLLOWS:.

BEGINNING AT THE SOUTHEAST CORNER OF SAID LOT 25, THENCE ALONG THE SOUTH LINE OF SAID LOT 25, SOUTH 50'59'30" WEST, 150.00 FEET TO A POINT THE EASTERLY RIGHT OF WAY LINE OF S.W. 4TH TERRACE AND ON AN ARC OF A CURVE CONCAVE TO THE NORTHEAST, WITH A RADIUS OF 150.00 FEET AND A RADIAL BEARING OF NORTH 50°59'30" EAST; THENCE NORTHWESTERLY ALONG SAID RIGHT OF WAY LINE AND CURVE THROUGH A CENTRAL ANGLE OF 02°51'58" AND AN ARC DISTANCE OF 7.50 FEET; THENCE NORTH 50°59'30" EAST, 152.27 FEET TO THE EAST LINE OF SAID LOT 25; THENCE ALONG SAID EAST LINE SOUTH 22"10'40" EAST, 7.84 FEET TO THE POINT OF BEGINNING.

SAID LANDS LYING IN THE CITY OF POMPANO BEACH, BROWARD COUNTY, FLORIDA AND CONTAINING 1133 SQUARE FEET, MORE OR LESS.

**LOCATION MAP:** NOT TO SCALE