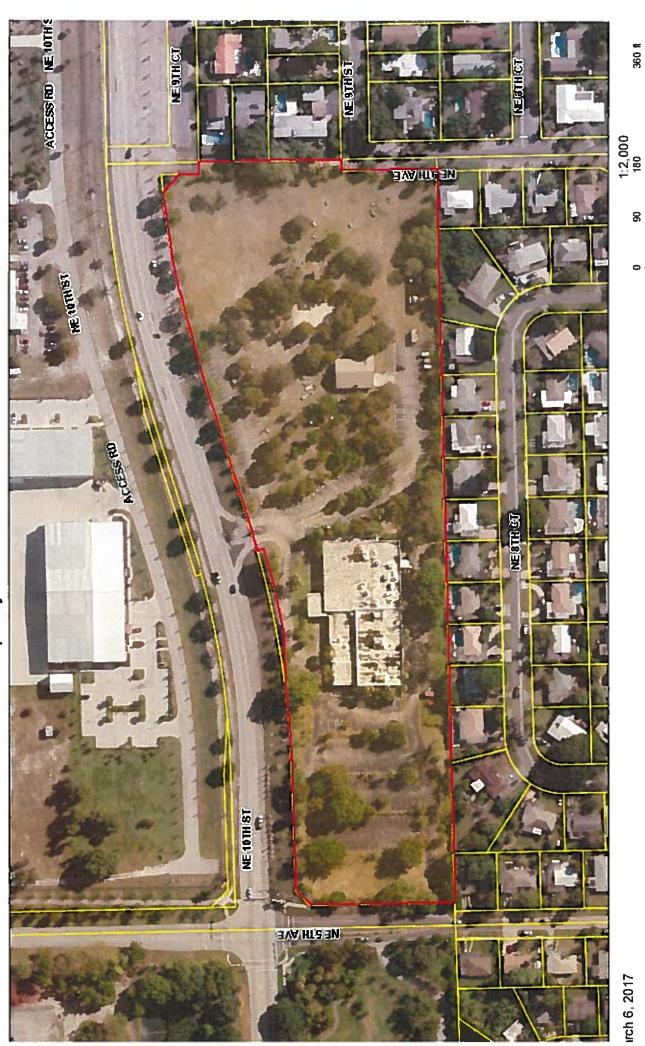

| Site Address    | 700 NE 10 STREET, POMPANO BEACH                 | ID#     | 4842 36 21 0010 |
|-----------------|-------------------------------------------------|---------|-----------------|
| Property Owner  | POMPANO BEACH ELKS CLUB                         | Millage | 1511            |
| Mailing Address | 700 NE 10 ST # 1898 POMPANO BEACH FL 33060-5772 | Use     | 77              |

Irch 6, 2017

360 ft

8

- R