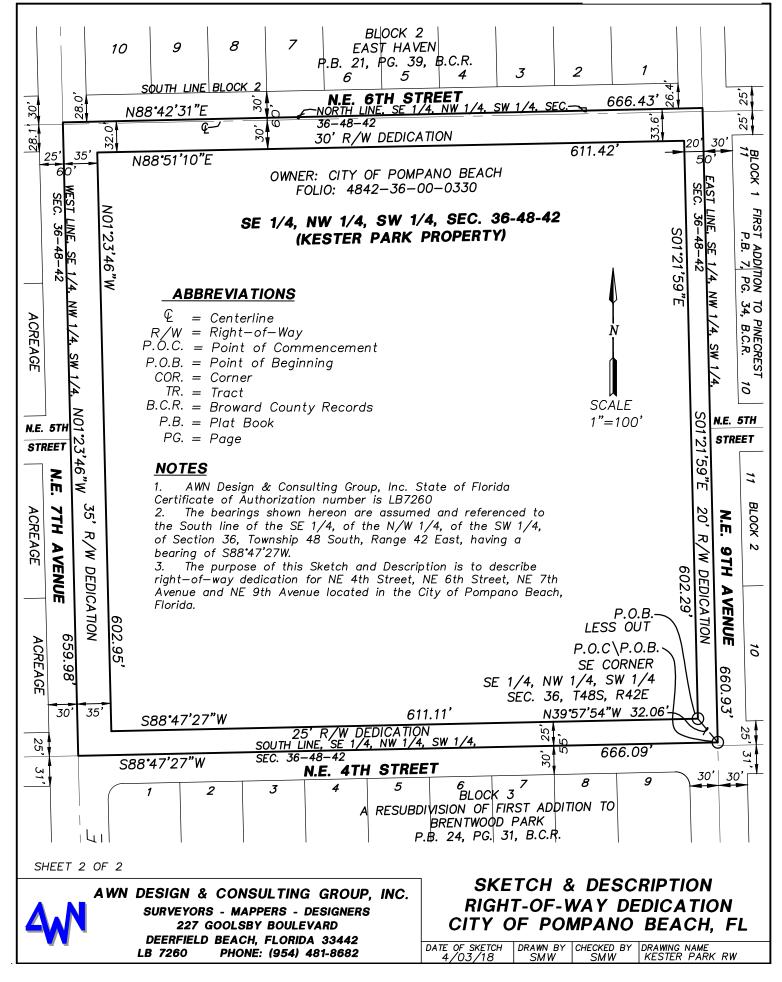

## SKETCH & DESCRIPTION RIGHT-OF-WAY DEDICATION: NE 4TH ST., NE 6TH ST., NE 7TH AVE., NE 9TH AVE. CITY OF POMPANO BEACH, FLORIDA

## LEGAL DESCRIPTION:

A parcel of land being a portion of the Southeast One-Quarter (SE 1/4) of the Northwest One-Quarter (NW 1/4) of the Southwest One-Quarter (SW 1/4) of Section 36, Township 48 South, Range 42 East, Broward County, Florida, said parcel being more particularly described as follows.

BEGIN at the Southeast corner of the said Southeast One—Quarter (SE 1/4) of the Northwest One—Quarter (NW 1/4) of the Southwest One—Quarter (SW 1/4) of Section 36;

THENCE on an assumed bearing of S 88°47'27" W along the South line of the said Southeast One-Quarter (SE 1/4) of the Northwest One-Quarter (NW 1/4) of the Southwest One-Quarter (SW 1/4) of Section 36, a distance of 666.09 feet to the West line of the said Southeast One-Quarter (SE 1/4) of the Northwest One-Quarter (NW 1/4) of the Southwest One-Quarter (SW 1/4) of the Southwest One-Quarter (SW 1/4) of Section 36;

THENCE N 01°23'46" W along the said West line a distance of 659.98 feet to the North line of the said Southeast One-Quarter (SE 1/4) of the Northwest One-Quarter (NW 1/4) of the Southwest One-Quarter (SW 1/4) of Section 36;

THENCE N 88°42'31" E along the said North line a distance of 666.43 feet to the East line of the said Southeast One-Quarter (SE 1/4) of the Northwest One-Quarter (NW 1/4) of the Southwest One-Quarter (SW 1/4) of Section 36;

THENCE S 01°21'59" E along the said East line a distance of 660.93 feet to the POINT OF BEGINNING.

LESS THE FOLLOWING DESCRIBED PARCEL

COMMENCE at the said Southeast corner of the said Southeast One-Quarter (SE 1/4) of the Northwest One-Quarter (NW 1/4) of the Southwest One-Quarter (SW 1/4) of Section 36;

THENCE N 39'57'54" W a distance of 32.06 feet to a point being 20.00 feet East of the East line of the said Southeast One-Quarter (SE 1/4) of the Northwest One-Quarter (NW 1/4) of the Southwest One-Quarter (SW 1/4) of Section 36 and being 25.00 feet North of the South line of the said Southeast One-Quarter (SE 1/4) of the Northwest One-Quarter (NW 1/4) of the Southwest One-Quarter (SW 1/4) of Section 36;

THENCE S 88'47'27'' W along a line being 25.00 feet North of and parallel with the South line of the said Southeast One-Quarter (SE 1/4) of the Northwest One-Quarter (NW 1/4) of the Southwest One-Quarter (SW 1/4) of Section 36 a distance of 611.11 feet to a line being 35.00 feet East of and parallel with the West line of the said Southeast One-Quarter (SE 1/4) of the Northwest One-Quarter (NW 1/4) of the Southwest One-Quarter (SW 1/4) of Section 36;

THENCE N 01<sup>•</sup>23'46" W along the said parallel line a distance a distance of 602.95 feet to a line being 60.00 feet South of and parallel with the South line of Block 2, EAST HAVEN, according to the plat thereof as recorded in Plat Book 21, Page 39, Public Records of Broward County, Florida;

THENCE N 88°51'10" E along the said parallel line a distance of 611.42 feet to a line being 20.00 feet East of and parallel with the East line of the said Southeast One-Quarter (SE 1/4) of the Northwest One-Quarter (NW 1/4) of the Southwest One-Quarter (SW 1/4) of Section 36;

THENCE S 01°21'59" E along the said parallel line a distance of 602.29 feet to the POINT OF BEGINNING;

Said lands situate within the City of Pompano Beach, Florida, Broward County, Florida, containing 71,678 square feet, more or less.