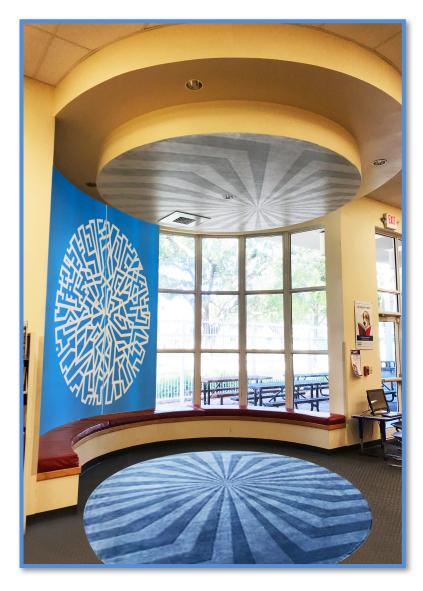

## CITY-RISE

City-Rise is mural space located in the reading section at the Jan Moran Collier City Library. The mural was influenced by the community and designed to be a beacon of hope and inspiration for the Collier City community and beyond. The design framework of this installation revolves around a theme of community PRIDE and revitalization intended to celebrate and capture the rich culture, legacy and vibrancy of Collier City. City-Rise seeks to articulate the past, present and unlimited future possibilities of the community's dreams and renewed sense of place.

The mural embraces a visual composition covering a recessed and curved wall space inserted above a cushioned bench sectional. The mural progresses to the ceiling directly above featuring LED accent lighting, also offering a corresponding tailor made wool rug, mirroring the geometric pattern from the mural above. The curved cushioned will be reupholstered with community inspired art and fabric contributions

## **Dimensions:**

Recessed curved mural 9' Tall X 8' Wide Ceiling mural 7' diameter Floor based wool mural 7' diameter 12, 24" x 24" window film coverings