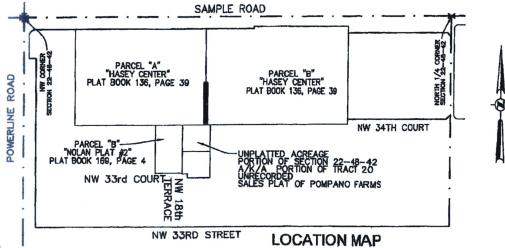

## CITY OF POMPANO BEACH Broward County, Florida

AN ORDINANCE OF THE CITY COMMISSION OF THE CITY OF POMPANO BEACH, FLORIDA, ABANDONING A TWELVE FOOT UTILITY EASEMENT LYING SOUTH OF SAMPLE ROAD AND EAST OF POWERLINE ROAD WITHIN PROPERTY LOCATED AT 1800 WEST SAMPLE ROAD; PROVIDING FOR SEVERABILITY; PROVIDING AN EFFECTIVE DATE.

WHEREAS, the City Commission has received a request for the abandonment of a twelve foot utility easement lying within property located at 1800 West Sample Road; and

WHEREAS, the Planning and Zoning Board has made its recommendation upon said request; now, therefore,

# LEGAL DESCRIPTION OF PORTION OF EASEMENT TO BE VACATED:

A PORTION OF THE 12.00 FOOT WIDE UTILITY EASEMENT IN PARCELS "A" AND "B" OF "HASEY CENTER", ACCORDING TO THE PLAT THEREOF, AS RECORDED IN PLAT BOOK 136, PAGE 39, OF THE PUBLIC RECORDS OF BROWARD COUNTY, FLORIDA, BEING MORE PARTICULARLY DESCRIBED AS FOLLOWS: