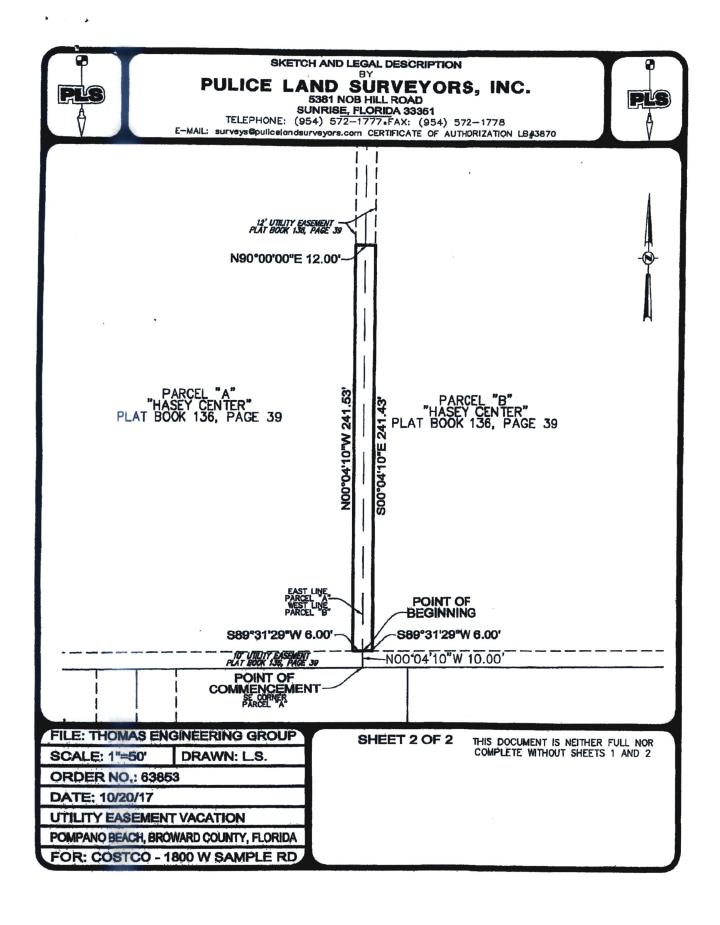

# LEGAL DESCRIPTION OF PORTION OF EASEMENT TO BE VACATED:

A PORTION OF THE 12.00 FOOT WIDE UTILITY EASEMENT IN PARCELS "A" AND "B" OF "HASEY CENTER", ACCORDING TO THE PLAT THEREOF, AS RECORDED IN PLAT BOOK 136, PAGE 39, OF THE PUBLIC RECORDS OF BROWARD COUNTY, FLORIDA, BEING MORE PARTICULARLY DESCRIBED AS FOLLOWS:

COMMENCING AT THE SOUTHEAST CORNER OF SAID PARCEL "A"; THENCE NORTH 00°04'10" WEST ALONG THE EAST LINE OF SAID PARCEL "A", ALSO BEING THE WEST LINE OF SAID PARCEL "B" FOR 10.00 FEET TO THE POINT OF BEGINNING; THENCE SOUTH 89°31'29" WEST 6,00 FEET; THENCE NORTH 00°04'10" WEST ALONG THE WEST LINE OF SAID EASEMENT 241.53 FEET; THENCE NORTH 90°00'00" EAST 12.00 FEET; THENCE SOUTH 00°04'10" EAST ALONG THE EAST LINE OF SAID EASEMENT 241.43 FEET; THENCE SOUTH 89'31'29" WEST 6.00 FEET TO THE POINT OF BEGINNING.

SAID LANDS SITUATE, LYING AND BEING IN THE CITY OF POMPANO BEACH, BROWARD COUNTY, FLORIDA AND CONTAINING 2,898 SQUARE FEET, MORE OR LESS.

NOTES:

- NOTES:

  NOT TO SCALE

  1) BEARINGS ARE BASED ON THE EAST LINE OF PARCEL "A" BEING NO0'04'10"W.
- THIS IS NOT A SKETCH OF SURVEY AND DOES NOT REPRESENT A FIELD SURVEY.
- 3) THIS SKETCH IS NOT VALID WITHOUT THE SIGNATURE AND ORIGINAL RAISED SEAL OF A FLORIDA LICENSED SURVEYOR AND MAPPER.

FILE: THOMAS ENGINEERING GROUP

SCALE: N/A

DRAWN: L.S.

**ORDER NO.: 63853** 

DATE: 10/20/17

UTILITY EASEMENT VACATION

POMPANO BEACH, BROWARD COUNTY, FLORIDA

FOR: COSTCO - 1800 W SAMPLE RD