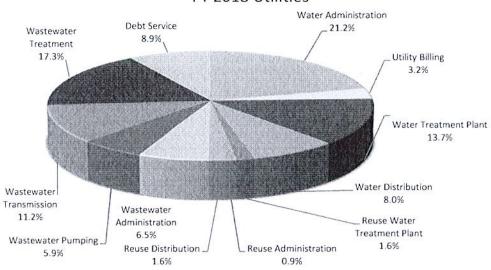

## **Utilities Summary**

| Utilities          | FY 2015      | FY 2016                 | FY 2017      | FY 2018      | Variance    |
|--------------------|--------------|-------------------------|--------------|--------------|-------------|
|                    | Actual       | Actual                  | Adopted      | Adopted      |             |
|                    |              | Water Departm           | ent          |              |             |
| Water              |              |                         |              |              |             |
| Administration     | 7,870,224    | 10,064,327              | 9,698,986    | 9,807,613    | 108,627     |
| Utility Billing*   | 1,088,313    | 1,243,432               | 1,314,124    | 1,480,652    | 166,528     |
| Water Treatment    |              |                         |              |              |             |
| Plant              | 6,916,604    | 7,430,362               | 5,935,815    | 6,323,584    | 387,769     |
| Water Distribution | 6,429,219    | 6,450,009               | 3,460,492    | 3,688,819    | 228,327     |
| Reuse Water        |              |                         |              |              |             |
| Treatment Plant    | 554,307      | 809,782                 | 497,997      | 724,822      | 226,825     |
| Reuse              |              |                         |              |              |             |
| Administration     | 270,120      | 547,014                 | 329,450      | 433,464      | 104,014     |
| Reuse Distribution | 333,953      | 446,579                 | 739,748      | 744,661      | 4,913       |
|                    | <b>\</b>     | <b>Nastewater Depar</b> | tment        |              |             |
| Wastewater         |              |                         |              |              |             |
| Administration     | 3,440,059    | 3,656,574               | 2,963,649    | 3,010,277    | 46,628      |
| Wastewater         |              |                         |              |              |             |
| Pumping            | 2,745,438    | 3,098,418               | 2,634,094    | 2,739,427    | 105,333     |
| Wastewater         |              |                         |              |              |             |
| Transmission       | 6,420,519    | 6,707,310               | 5,047,887    | 5,195,564    | 147,677     |
| Wastewater         |              |                         |              |              |             |
| Treatment          | 7,404,892    | 7,974,234               | 7,809,313    | 8,009,313    | 200,000     |
| Debt Service       | 570,976      | 458,414                 | 4,109,087    | 4,116,459    | 7,372       |
| Total              | \$44,044,624 | \$48,886,455            | \$44,540,642 | \$46,274,655 | \$1,734,013 |
|                    |              |                         |              |              |             |

## FY 2018 Utilities

<sup>\*</sup>Utility Billing personnel reports to the Finance Department.