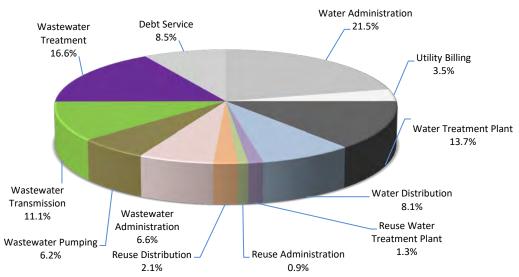

## **Utilities Summary**

| Utilities                 | FY 2016      | FY 2017      | FY 2018      | FY 2019      | Variance  |  |  |  |
|---------------------------|--------------|--------------|--------------|--------------|-----------|--|--|--|
|                           | Actual       | Actual       | Adopted      | Rec.         |           |  |  |  |
| Water Department          |              |              |              |              |           |  |  |  |
| Water                     |              |              |              |              |           |  |  |  |
| Administration            | 10,064,327   | 9,607,869    | 9,807,613    | 10,378,868   | 571,255   |  |  |  |
| Utility Billing*          | 1,243,432    | 1,286,589    | 1,480,652    | 1,677,025    | 196,373   |  |  |  |
| <b>Water Treatment</b>    |              |              |              |              |           |  |  |  |
| Plant                     | 7,430,362    | 7,161,457    | 6,323,584    | 6,615,010    | 291,426   |  |  |  |
| <b>Water Distribution</b> | 6,450,009    | 4,580,153    | 3,688,819    | 3,925,665    | 236,846   |  |  |  |
| Reuse Water               |              |              |              |              |           |  |  |  |
| <b>Treatment Plant</b>    | 809,782      | 492,268      | 724,822      | 621,670      | (103,152) |  |  |  |
| Reuse                     |              |              |              |              |           |  |  |  |
| Administration            | 547,014      | 606,832      | 433,464      | 433,300      | (164)     |  |  |  |
| Reuse Distribution        | 446,579      | 1,010,806    | 744,661      | 1,015,537    | 270,876   |  |  |  |
| Wastewater Department     |              |              |              |              |           |  |  |  |
| Wastewater                |              |              |              |              |           |  |  |  |
| Administration            | 3,656,574    | 3,259,552    | 3,010,277    | 3,173,756    | 163,479   |  |  |  |
| Wastewater                |              |              |              |              |           |  |  |  |
| Pumping                   | 3,098,418    | 2,925,536    | 2,739,427    | 2,990,555    | 251,128   |  |  |  |
| Wastewater                |              |              |              |              |           |  |  |  |
| Transmission              | 6,707,310    | 6,576,282    | 5,195,564    | 5,350,608    | 155,044   |  |  |  |
| Wastewater                |              |              |              |              |           |  |  |  |
| Treatment                 | 7,974,234    | 7,503,195    | 8,009,313    | 8,009,313    | 0         |  |  |  |
| Debt Service              | 458,414      | 391,219      | 4,116,459    | 4,112,044    | (4,415)   |  |  |  |
| Total                     | \$48,886,455 | \$45,401,758 | \$46,274,655 | \$48,303,351 | \$565,236 |  |  |  |
|                           |              |              |              |              |           |  |  |  |

## FY 2019 Utilities

 $<sup>\</sup>ensuremath{^*\text{Utility}}$  Billing personnel reports to the Finance Department.