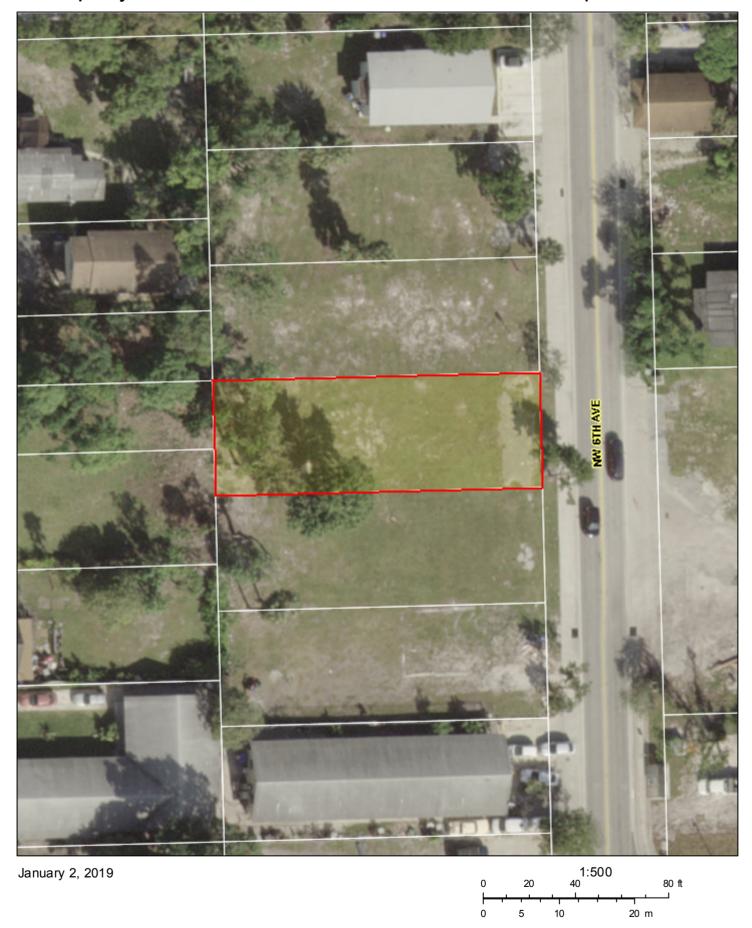

417 NW 6 AVENUE Page 1 of 1

| Site Address              | 417 NW 6 AVENUE, POMPANO BEACH FL 33060    | ID#     | 4842 35 24 0060 |
|---------------------------|--------------------------------------------|---------|-----------------|
| <b>Property Owner</b>     | CITY OF POMPANO BEACH                      | Millage | 1512            |
| Mailing Address           | 100 W ATLANTIC BLVD POMPANO BEACH FL 33060 | Use     | 00              |
| Abbr Legal<br>Description | HOGANS SUB 5-5 B LOT 5 BLK 1               |         |                 |