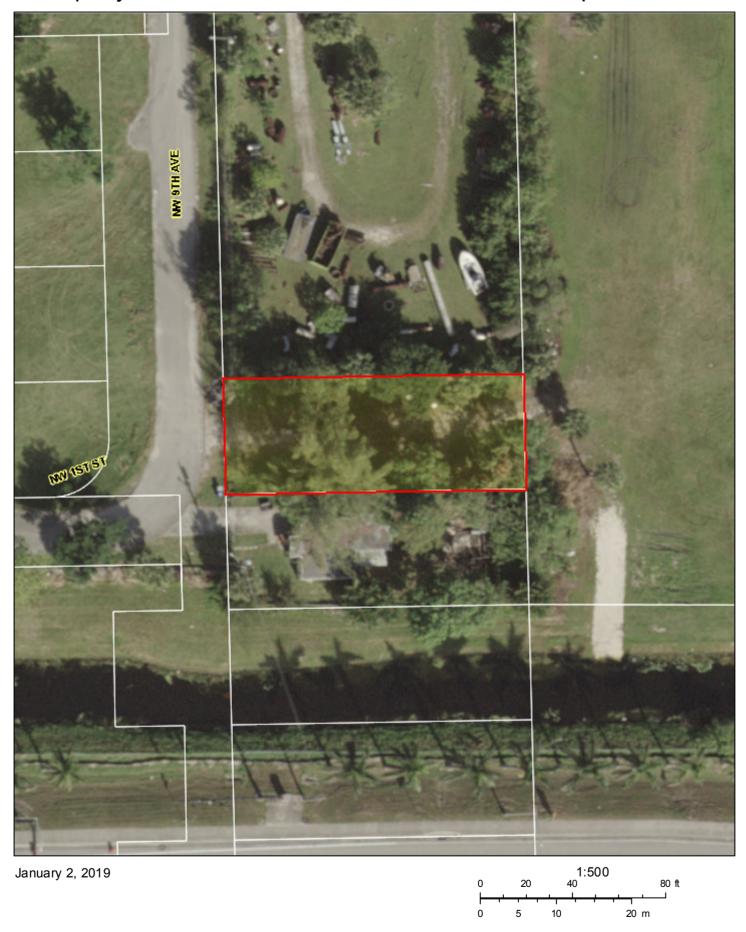

NW 9 AVENUE Page 1 of 1

| Site Address              | NW 9 AVENUE, POMPANO BEACH FL 33060                                   | ID#          | 4842 35 04 0200 |  |  |  |  |  |  |  |
|---------------------------|-----------------------------------------------------------------------|--------------|-----------------|--|--|--|--|--|--|--|
| <b>Property Owner</b>     | CITY OF POMPANO BEACH                                                 | Millage 1512 |                 |  |  |  |  |  |  |  |
| Mailing Address           | 100 W ATLANTIC BLVD POMPANO BEACH FL 33060                            | Use          | 00              |  |  |  |  |  |  |  |
| Abbr Legal<br>Description | 35-48-42 N 50 OF S 300 OF E 129.96 OF W1/2 OF SW1/4 OF SW1/4 OF SW1/4 |              |                 |  |  |  |  |  |  |  |