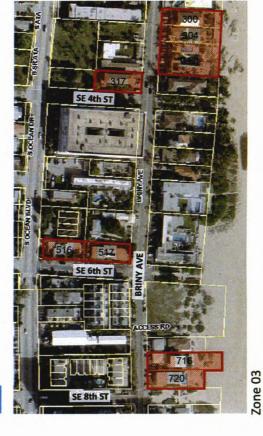

# **EXHIBIT A**RESIDENT ANNUAL PARKING PERMIT DECAL LOCATION MAP

Beach Area PARKING

> Resident Annual Parking Permit Decal Location Map

Addresses For Briny Ave: 300 - 312 Briny Ave (Ebb Tide Resort) 317 Briny Ave 516 S. Ocean 517 Briny Ave 716 - 720 Briny Ave

#### Note:

The addresses listed herein qualify for "resident annual parking permit decal" described in section 76 (b)(4). Other addresses may be added at the discretion of the City Manager or it's designee.