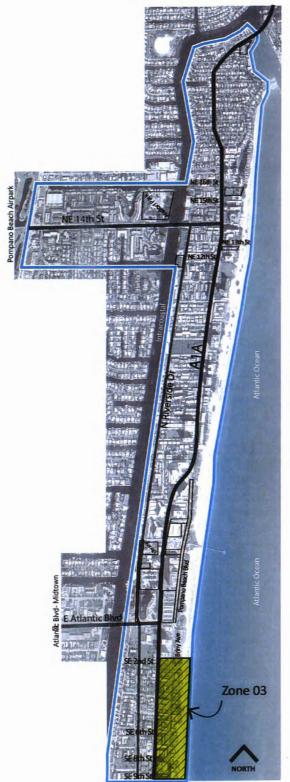

# **EXHIBIT A**RESIDENT ANNUAL PARKING PERMIT DECAL LOCATION MAP

Beach Area PARKING

> Resident Annual Parking Permit Decal Location Map

Addresses For Briny Ave: 300 - 312 Briny Ave (Ebb Tide Resort) 317 Briny Ave 516 S. Ocean 517 Briny Ave 716 - 720 Briny Ave

#### Note:

The addresses listed herein qualify for "resident annual parking permit decal" described in section 76 (b)(4). Other addresses may be added at the discretion of the City Manager or it's designee.