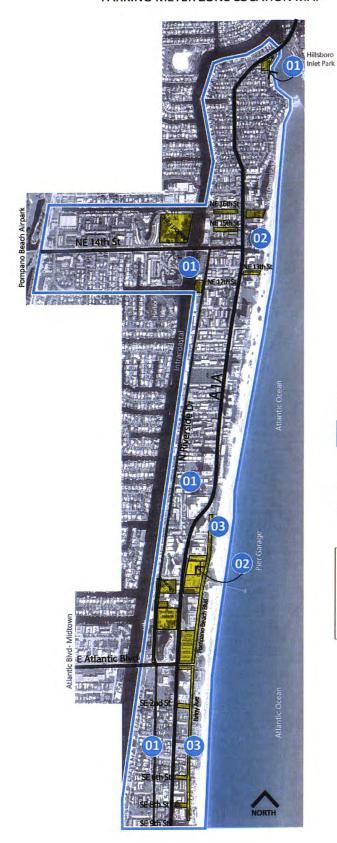

**EXHIBIT B**PARKING METER ZONE LOCATION MAP

| Meter Rates Table |        |        |        |  |  |  |
|-------------------|--------|--------|--------|--|--|--|
| Hourly Rates      | Zone 1 | Zone 2 | Zone 3 |  |  |  |
| Off Season        | \$1.25 | \$1.25 | \$1.75 |  |  |  |
| Season            | \$1.50 | \$1.75 | \$2.25 |  |  |  |
| Holidays/Events   | \$1.75 | \$2.25 | \$2.75 |  |  |  |