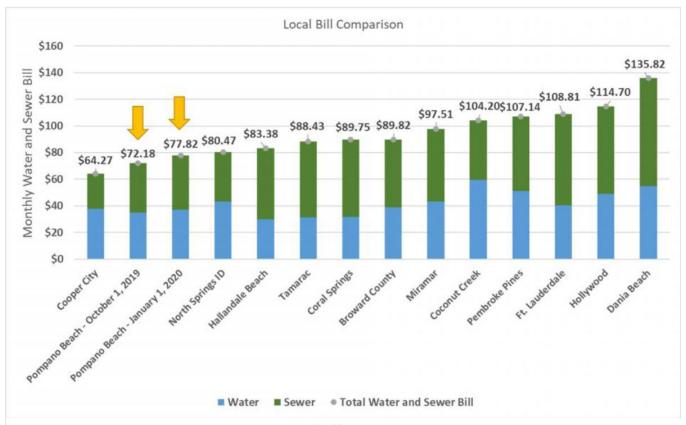

FROM: A. Randolph Brown, Utilities Director

**SUBJECT: Summary of Utility Rate Increase** 

In the past two years, we have experienced significant costs that were not part of the last rate increase. In order to comply with ordinances, we must recover the cost of operating the Utilities. Below is a summary of the drivers for the increases and how we measure up to other local and regional Utilities.