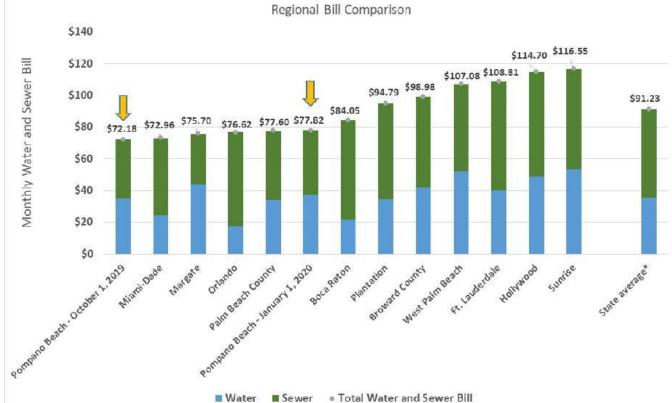

FROM: A. Randolph Brown, Utilities Director

**SUBJECT: Summary of Utility Rate Increase** 

In the past two years, we have experienced significant costs that were not part of the last rate increase. In order to comply with ordinances, we must recover the cost of operating the Utilities. Below is a summary of the drivers for the increases and how we measure up to other local and regional Utilities.