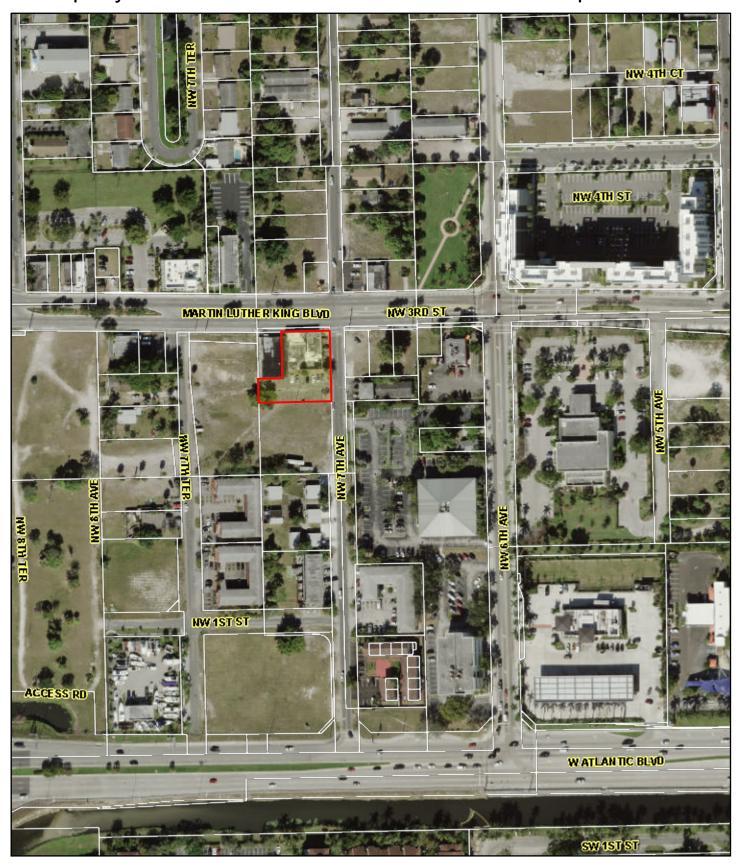

| Site Address                                                                                                    | 704 HAMMONDVILLE ROAD, POMPANO BEACH FL 33060 | ID#     | 4842 35 21 0170 |  |  |  |
|-----------------------------------------------------------------------------------------------------------------|-----------------------------------------------|---------|-----------------|--|--|--|
| <b>Property Owner</b>                                                                                           | G-1 INVESTMENTS LLC                           | Millage | 1512            |  |  |  |
| Mailing Address                                                                                                 | 704 HAMMONDVILLE RD POMPANO BEACH FL 33060    | Use     | 71              |  |  |  |
| Abbr Legal NELSON PARK 2-95 PB LOT 18 LESS E 10 FOR ST & LOT 19 LESS E 10 & N 8 FOR R/WS LOT 20 LESS N 8 FOR RD |                                               |         |                 |  |  |  |