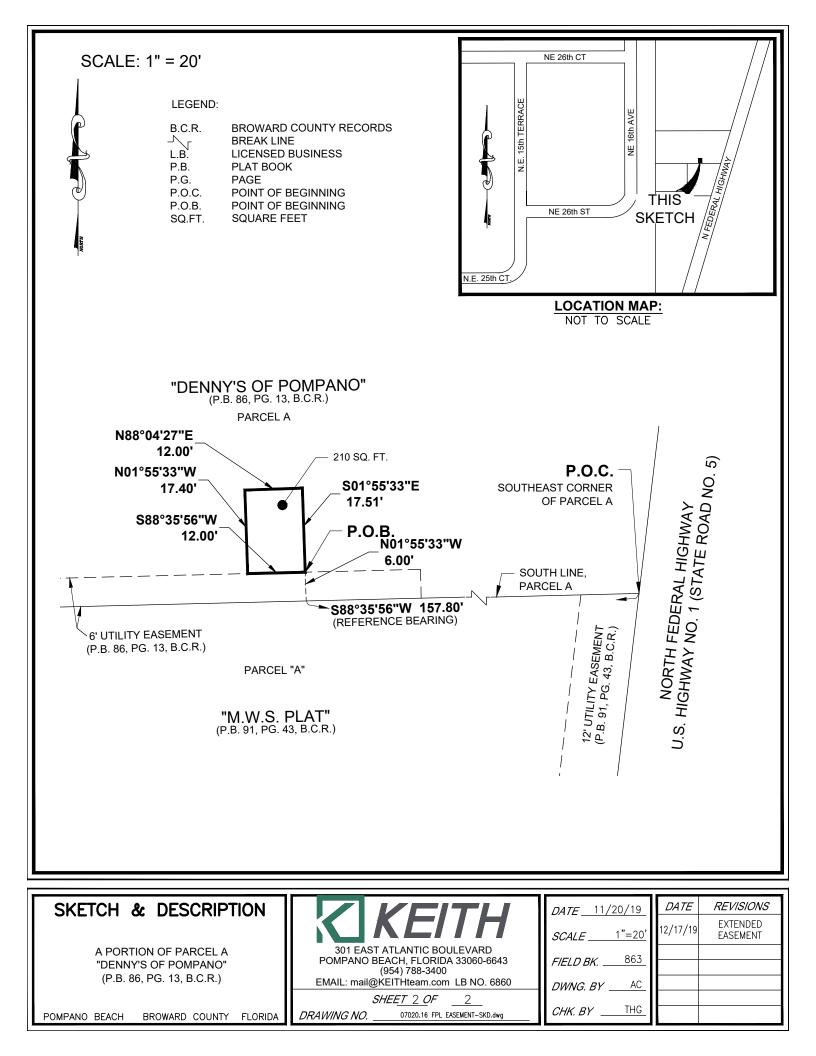

## LEGAL DESCRIPTION:

A PORTION OF PARCEL A, "DENNY'S OF POMPANO", ACCORDING TO THE PLAT THEREOF, AS RECORDED IN PLAT BOOK 86, PAGE 13 OF THE PUBLIC RECORDS OF BROWARD COUNTY FLORIDA, BEING MORE PARTICULARLY DESCRIBED AS FOLLOWS;

COMMENCING AT THE SOUTHEAST CORNER OF SAID PARCEL A, THENCE ALONG THE SOUTH LINE OF SAID PARCEL A, SOUTH 88'35'56" WEST, 157.80 FEET; THENCE NORTH 01'55'33" WEST, 6.00 FEET TO THE NORTH LINE OF A 6 FEET WIDE UTILITY EASEMENT AS RECORDED IN PLAT BOOK 86, PAGE 13, OF THE PUBLIC RECORDS OF BROWARD COUNTY AND THE POINT OF BEGINNING OF THE HEREON DESCRIBED PARCEL; THENCE ALONG SAID LINE, SOUTH 88'35'56" WEST, 12.00 FEET; THENCE NORTH 88'04'27" EAST, 12.00 FEET; THENCE SOUTH 01'55'33" EAST, 17.51 FEET TO THE POINT OF BEGINNING.

SAID LANDS LYING IN THE CITY OF POMPANO BEACH, BROWARD COUNTY, FLORIDA AND CONTAINING 210 SQUARE FEET, MORE OR LESS.