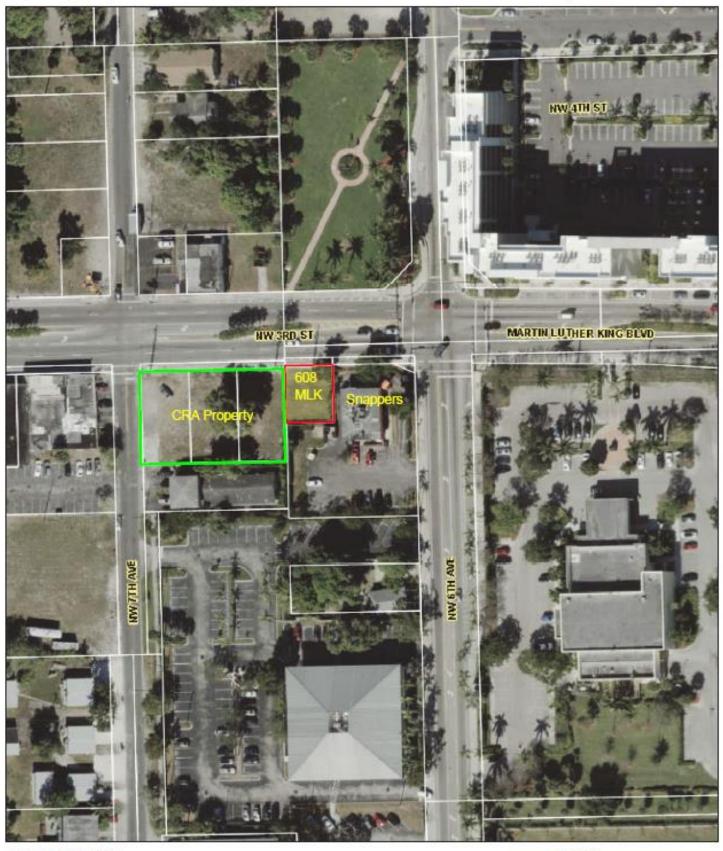

### Item:

Staff is seeking acceptance of conveyance of the property located at 608 Dr. Martin Luther King Jr. Boulevard (MLK Boulevard) further identified as Broward County Property Appraiser (BCPA) Folio 4842 35 22 0070. The property is a 3,003 square foot vacant lot located in the Innovation District on the south side of MLK Boulevard directly west of Snappers restaurant and east of Folio 4842 35 21 0060 owned by the CRA with a BCPA market value of \$22,500.00. The property is non-conforming with respect to lot size and is considered unbuildable.

#### Background:

The property owner 7th Calvary Corporation has executed the attached warranty deed to convey the property to the CRA as a condition of the settlement agreement and release of liens approved by the City of Pompano Beach (City) City Commission with Resolution 2020-77.

All encumbrances recorded against the property have been resolved other than taxes owed to the County which totals \$9,142.84 (balance through January 31, 2020). The property is scheduled to be sold at public auction by Broward County February 19, 2020 due to the unpaid taxes. By accepting conveyance of the property for future development the CRA will be eliminating the cycle of blight this property has been in for over a decade.