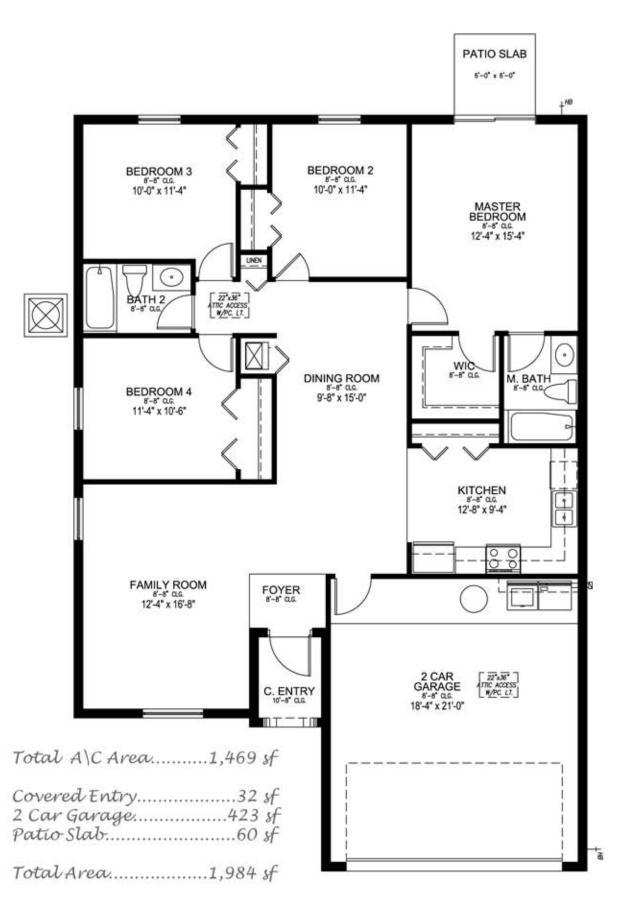

We propose our Symphony model for this project. A 4-bedroom 2-bath model with 2-car garage, equipped with hurricane impact windows and doors, cement block construction, a ten year limited structural warranty, and much more. It is approximately 1469 square feet of living space. Enclosed for you review is the proposed Model Layout, a construction costs breakdown, KDC Lot reservation agreement and our prospective buyer Mortgage Pre-Approval letter.

## The Symphony Model 4 Bedroom, 2 Bath & 2 Car Garage

All dimensions & specifications are approximate and are subject to change without prior notice

The Symphony Model

All dimensions & specifications are approximate and are subject to change without prior notice