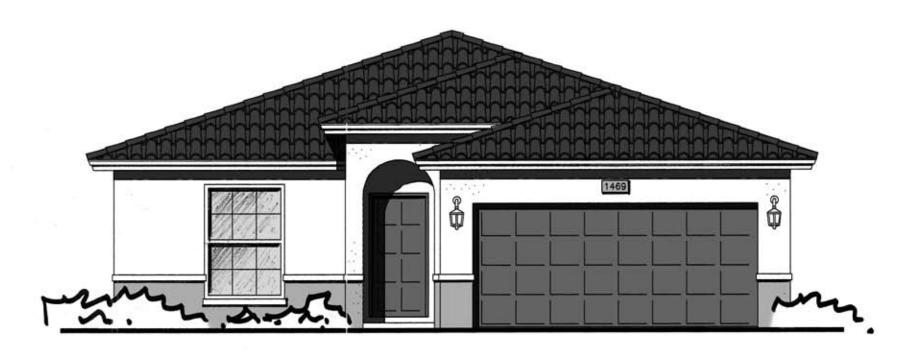

We propose our Symphony model for this project. A 4-bedroom 2-bath model with 2-car garage, equipped with hurricane impact windows and doors, cement block construction, a ten year limited structural warranty, and much more. It is approximately 1469 square feet of living space. Enclosed for you review is the proposed Model Layout, a construction costs breakdown, KDC Lot reservation agreement and our prospective buyer Mortgage Pre-Approval letter.

## The Symphony Model 4 Bedroom, 2 Bath & 2 Car Garage

All dimensions & specifications are approximate and are subject to change without prior notice

The Symphony Model

All dimensions & specifications are approximate and are subject to change without prior notice