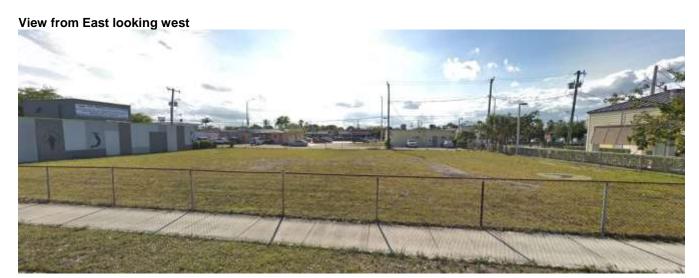

The three (3) vacant parcels total 18,287 square feet in area and are zoned Transit Oriented within the East Overlay District (TO/EOD). The property owner has indicated their desire to sell the properties to the CRA for the appraised value of \$620,000.00. These properties are three (3) of five (5) parcels being purchased as an assembly. See Exhibit 1 for detailed information on each property and a map of the properties to be purchased. These parcels are shown as properties 1, 2 and 3 on the map. The BCPA information for the parcels is included as Exhibit 2 and street view pictures as Exhibit 3.