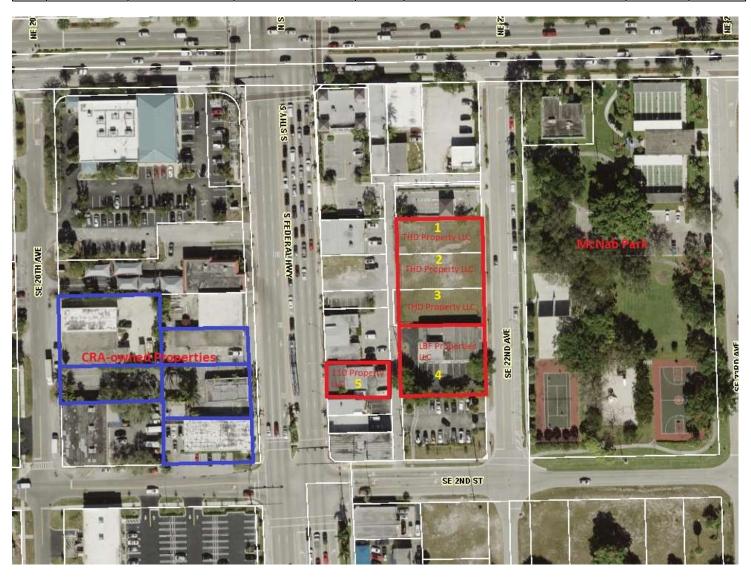

Currently the CRA owns five (5) folios totaling a little over an acre on the west side of Federal Highway two blocks south of Atlantic Boulevard. The purchase of these vacant lots located directly west of McNab Park, along with two (2) additional parcels being presented as companion items on this agenda, would add .8 acres to the CRA's assembled properties in this key redevelopment area.

The three (3) vacant parcels total 18,287 square feet in area and are zoned Transit Oriented within the East Overlay District (TO/EOD). The property owner has indicated their desire to sell the properties to the CRA for the appraised value of \$620,000.00. These properties are three (3) of five (5) parcels being purchased as an assembly. See Exhibit 1 for detailed information on each property and a map of the properties to be purchased. These parcels are shown as properties 1, 2 and 3 on the map. The BCPA information for the parcels is included as Exhibit 2 and street view pictures as Exhibit 3.

# EXHIBIT 1 - LIST AND MAP OF PROPERTIES TO BE PURCHASED

| # ON<br>MAP | FOLIO        | ADDRESS           | OWNER                   | LOT AREA | DESCRIPTION                               | APPRAISED VALUE | PURCHASE<br>PRICE |
|-------------|--------------|-------------------|-------------------------|----------|-------------------------------------------|-----------------|-------------------|
| 1           | 484236012510 | SE 22 AVE         | THD PROPERTY LLC        | 5,998    | VACANT                                    | \$620,000       | \$620,000         |
| 2           | 484236012530 | SE 22 AVE         | THD PROPERTY LLC        | 5,971    | VACANT                                    |                 |                   |
| 3           | 484236012550 | SE 22 AVE         | THD PROPERTY LLC (THD)  | 6,318    | VACANT                                    |                 |                   |
| 4           | 484236012580 | 23 SE 22 AVE      | LBF PROPERTIES LLC (LF) | 11,804   | 3,920 SQ FT BLDG TENANT OCCUPIED CROSSFIT | \$625,000       | \$625,000         |
| 5           | 484236012600 | 110 S FEDERAL HWY | 110 PROPERTY LLC (LF)   | 4,510    | 1,788 SQ FT BLDG VACANT AS OF 2/29/2020   | \$400,000       | \$400,000         |