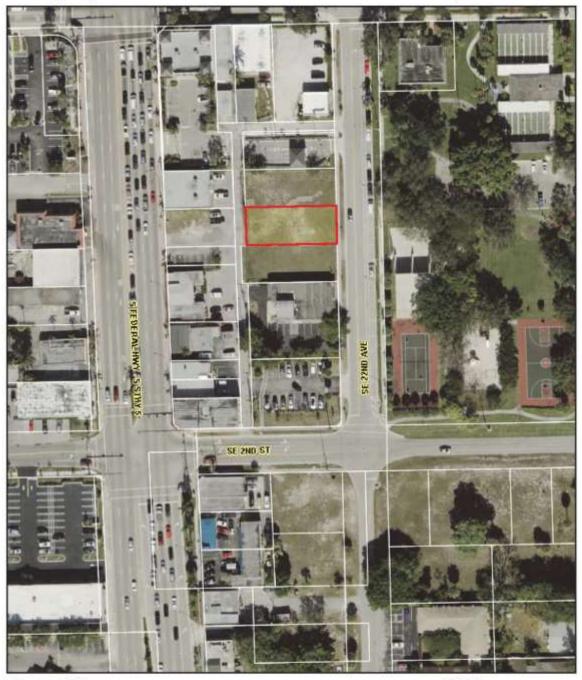

## EXHIBIT 2 - BCPA INFORMATION SE 22 AVE FOLIO 4842 36 01 2550

SE 22 AVENUE Page 1 of 1

| Site Address              | SE 22 AVENUE, POMPANO BEACH FL 33062 | ID#     | 4842 36 01 2550 |
|---------------------------|--------------------------------------|---------|-----------------|
| Property Owner            | THD PROPERTY LLC                     | Millage | 1511            |
| Mailing Address           | 24 NE 24 AVE POMPANO BEACH FL 33062  | Use     | 10              |
| Abbr Legal<br>Description | PINEHURST 5-13 B LOT 20 BLK 22       |         |                 |