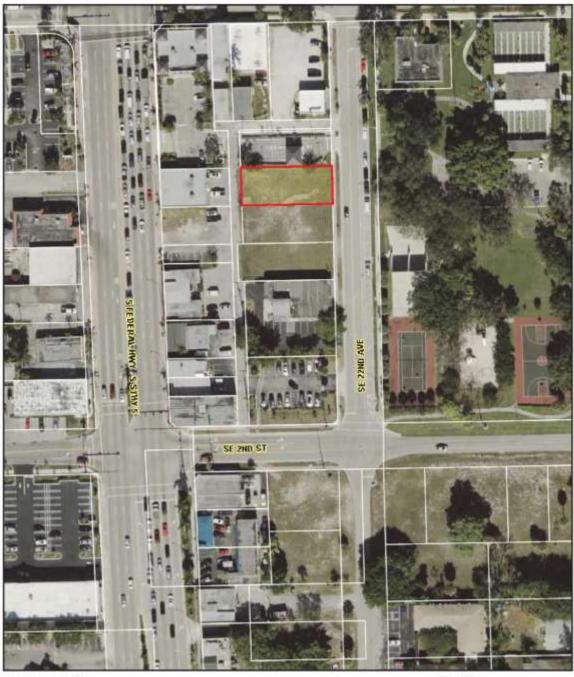

## EXHIBIT 2 - BCPA INFORMATION SE 22 AVE FOLIO 4842 36 01 2510

SE 22 AVENUE Page 1 of 1

| Site Address              | SE 22 AVENUE, POMPANO BEACH FL 33062           | ID#       | 4842 36 01 2510 |
|---------------------------|------------------------------------------------|-----------|-----------------|
| Property Owner            | THD PROPERTY LLC                               | Millage   | 1511            |
| Mailing Address           | 24 NE 24 AVE POMPANO BEACH FL 33062            | Use       | 10              |
| Abbr Legal<br>Description | PINEHURST 5-13 B LOTS 14,16,LESS W 7.5 FOR ALL | EY BLK 22 |                 |

# **EXHIBIT 2 – BCPA AERIAL SE 22 AVE FOLIO 4842 36 01 2510**

Property Id: 484236012510

\*\*Please see map disclaimer

February 4, 2020