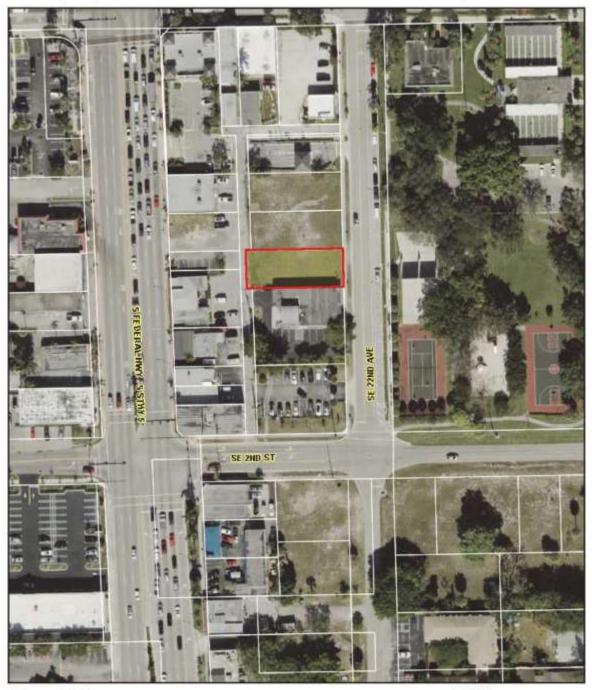

The three (3) vacant parcels total 18,287 square feet in area and are zoned Transit Oriented within the East Overlay District (TO/EOD). The property owner has indicated their desire to sell the properties to the CRA for the appraised value of \$620,000.00. These properties are three (3) of five (5) parcels being purchased as an assembly. See Exhibit 1 for detailed information on each property and a map of the properties to be purchased. These parcels are shown as properties 1, 2 and 3 on the map. The BCPA information for the parcels is included as Exhibit 2 and street view pictures as Exhibit 3.

# EXHIBIT 1 - LIST AND MAP OF PROPERTIES TO BE PURCHASED

| # ON<br>MAP | FOLIO        | ADDRESS           | OWNER                   | LOT AREA | DESCRIPTION                               | APPRAISED VALUE | PURCHASE<br>PRICE |
|-------------|--------------|-------------------|-------------------------|----------|-------------------------------------------|-----------------|-------------------|
| 1           | 484236012510 | SE 22 AVE         | THD PROPERTY LLC        | 5,998    | VACANT                                    | \$620,000       | \$620,000         |
| 2           | 484236012530 | SE 22 AVE         | THD PROPERTY LLC        | 5,971    | VACANT                                    |                 |                   |
| 3           | 484236012550 | SE 22 AVE         | THD PROPERTY LLC (THD)  | 6,318    | VACANT                                    |                 |                   |
| 4           | 484236012580 | 23 SE 22 AVE      | LBF PROPERTIES LLC (LF) | 11,804   | 3,920 SQ FT BLDG TENANT OCCUPIED CROSSFIT | \$625,000       | \$625,000         |
| 5           | 484236012600 | 110 S FEDERAL HWY | 110 PROPERTY LLC (LF)   | 4,510    | 1,788 SQ FT BLDG VACANT AS OF 2/29/2020   | \$400,000       | \$400,000         |