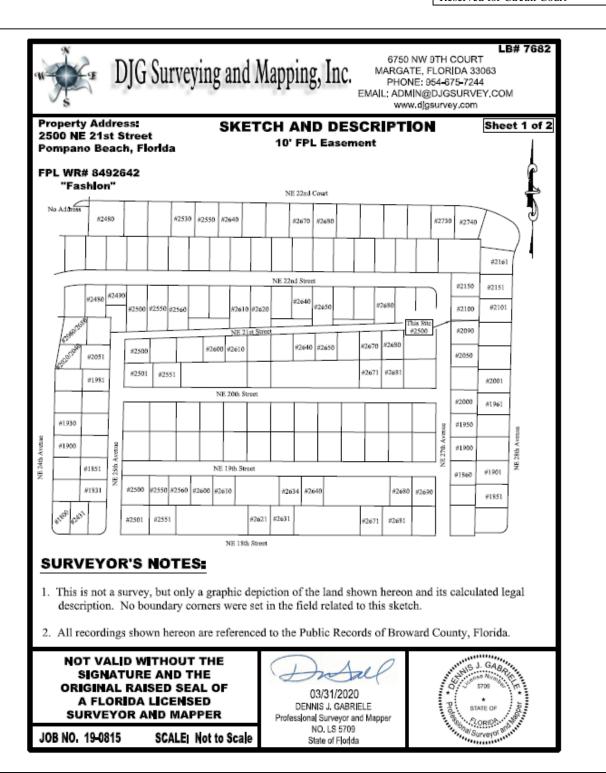

2500 Ne 21st St Page **1** of **3** 

Work Request No. 8492642

FPL Work Request No. 8492642

Reserved for Circuit Court

2500 Ne 21st St Page **3** of **3** 