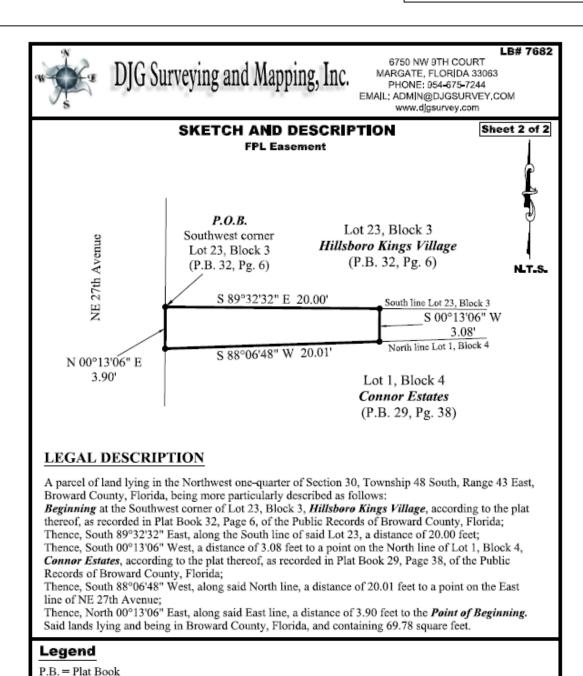

## **EXHIBIT "A"**

| Section        | Township | S,        | Range     | ${f E}$ |
|----------------|----------|-----------|-----------|---------|
| <b>Broward</b> | County   | y, Floric | la Scale: | :NTS    |

## **EXHIBIT "A"**

Section Township S, Range E

Broward County, Florida Scale: NTS

FPL Work Request No. 8492642

Pg. = Page

N.T.S. = Not to Scale P.O.B. = Point of Beginning Reserved for Circuit Court

See Surveyor's Notes on Sheet 1 of 2