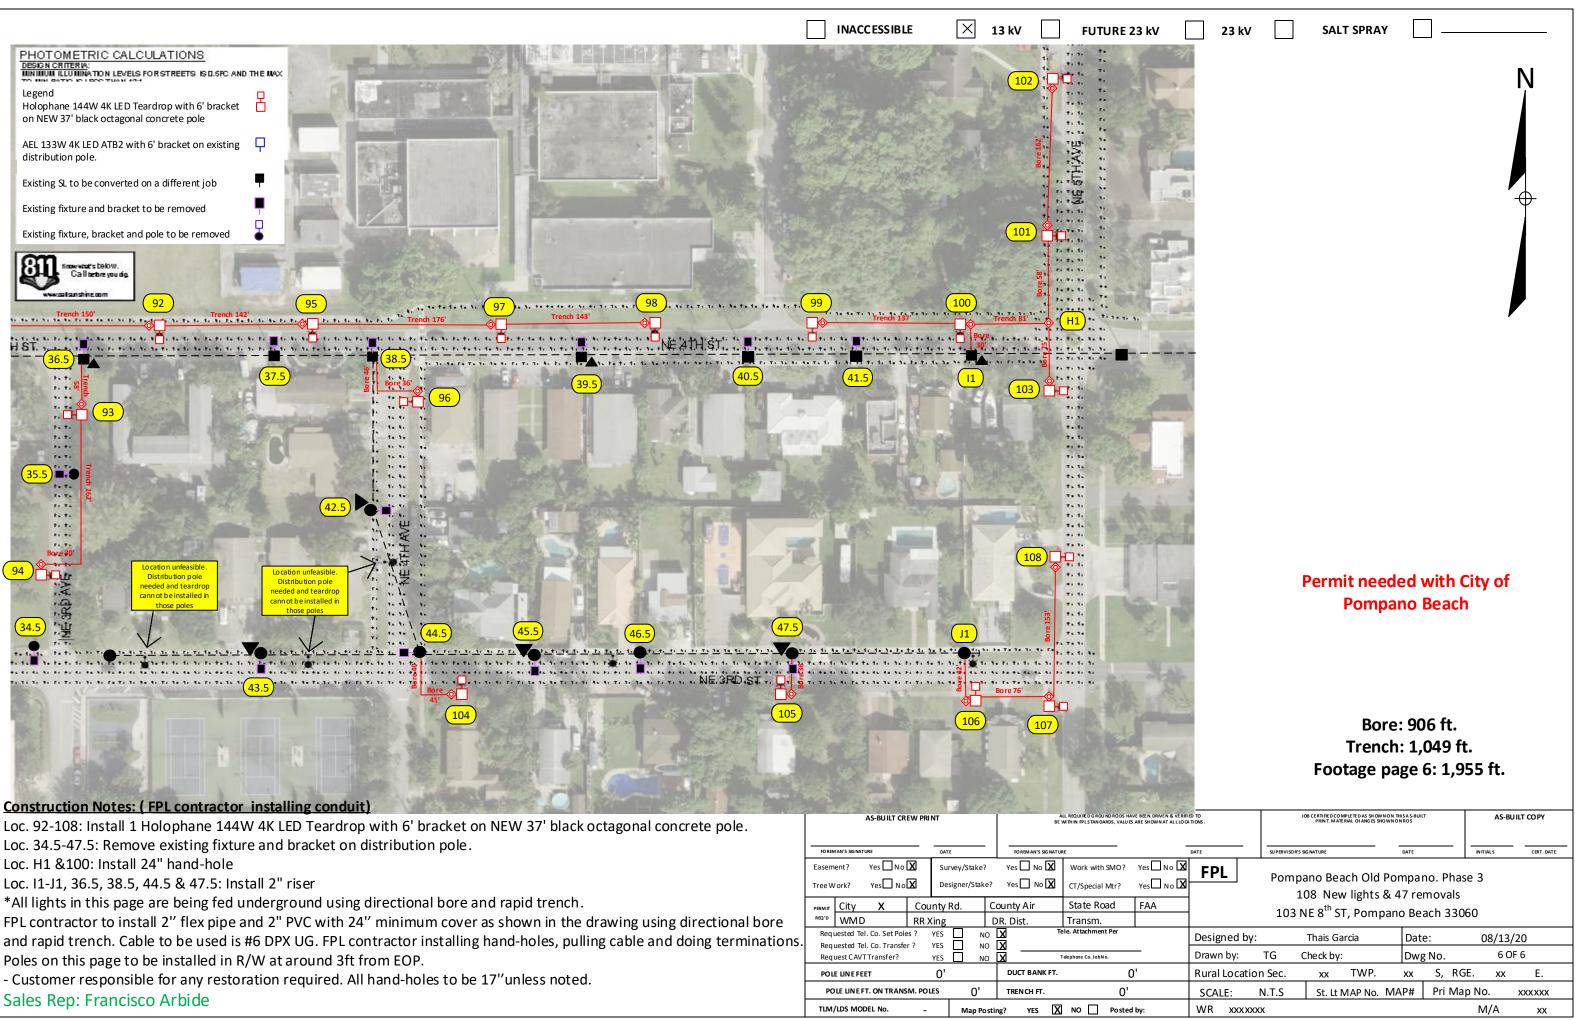

|                                                                                                                                                                                                                            | INACCESSIBLE                                             | × 13 kV                                  | FUTURE 23 kV                                                                           |
|----------------------------------------------------------------------------------------------------------------------------------------------------------------------------------------------------------------------------|----------------------------------------------------------|------------------------------------------|----------------------------------------------------------------------------------------|
| PHOTOMETRIC CALCULATIONS                                                                                                                                                                                                   | 18                                                       |                                          | 1 1 and 1                                                                              |
| DESIGN CRITERIA:<br>MINIMUM ILLUMINA TON LEVELS FOR STREETS IS D.SFC AND THE MAX<br>TO MIN RATIO IS LESS THAN 12:1.<br>MINIMUM ILLUMINA TON LEVELS AT SID BAALKS IS D.2FC.                                                 | 6                                                        | ale has                                  | S. F. LEW                                                                              |
| ROADWAY           SPACING SYMBOL MINIM UM MAXIMU M AVERAGE MAX/MIN AVG/MIN           107         ★           117         ★           117         ★           117         ★           117         ★           117         ★ |                                                          |                                          | NA STALL                                                                               |
| SIDEMAL K<br>SPACING SYMBOL MINIM UM MAXIMU MAVERAGE MAX/MIN AVG/MIN<br>10 + 02 FC 2.4 FC 0.6 FC 120 30<br>17.5                                                                                                            |                                                          | 4 ST. <b>-</b>                           | ••••••••••••••••••••••••••••••••••••••                                                 |
| Legend Bore 147'                                                                                                                                                                                                           | Bore 130'                                                |                                          | re 158'                                                                                |
| Holophane 144W 4K LED Teardrop with 6' bracket<br>on NEW 37' black octagonal concrete pole                                                                                                                                 |                                                          | 34                                       |                                                                                        |
| AEL 133W 4K LED ATB2 with 6' bracket on existing<br>distribution pole.                                                                                                                                                     |                                                          |                                          |                                                                                        |
| Existing SL to be converted on a different job                                                                                                                                                                             | A CONTRACT                                               | 2                                        | the state                                                                              |
| Existing fixture and bracket to be removed                                                                                                                                                                                 |                                                          | Gibtows -                                | Con the second                                                                         |
| Existing fixture, bracket and pole to be removed                                                                                                                                                                           | U. Mark                                                  | V and the                                |                                                                                        |
|                                                                                                                                                                                                                            |                                                          |                                          | and summers                                                                            |
|                                                                                                                                                                                                                            | and the second                                           |                                          | Tel -stat                                                                              |
|                                                                                                                                                                                                                            | 1 And and a                                              | A A                                      | a the                                                                                  |
|                                                                                                                                                                                                                            |                                                          | 家里 型                                     | Hart Wall                                                                              |
|                                                                                                                                                                                                                            | THERE ALL ANT                                            |                                          | 19 1 1 1 1 1 1 1 1 1 1 1 1 1 1 1 1 1 1                                                 |
|                                                                                                                                                                                                                            |                                                          |                                          | ·                                                                                      |
|                                                                                                                                                                                                                            | ······································                   |                                          | ** ** ** ** ** ** ** ** ** ** ** **                                                    |
|                                                                                                                                                                                                                            |                                                          | An fo fo fo fo fo fo fo fo fo<br>01<br>0 | ** 1. 1.<br>** 1. 1.                                                                   |
| Location unfeasible.                                                                                                                                                                                                       |                                                          |                                          | ·····<br>7, 1.                                                                         |
| t. 1.<br>t. 1.<br>needed and teardrop                                                                                                                                                                                      | and a                                                    |                                          | Bore<br>35'                                                                            |
| cannot be installed in those poles                                                                                                                                                                                         |                                                          |                                          |                                                                                        |
|                                                                                                                                                                                                                            | PRIA ET                                                  |                                          | 7: 1:<br>1: 1:<br>1: 1:                                                                |
|                                                                                                                                                                                                                            | man all and          | rting Focondary                          |                                                                                        |
| 1. 1. 1. 1. Bore 90'2                                                                                                                                                                                                      | Existing Primary                                         | sting Secondary                          |                                                                                        |
|                                                                                                                                                                                                                            |                                                          |                                          | +. 121.<br>•. 84.                                                                      |
|                                                                                                                                                                                                                            |                                                          |                                          | - 芒.                                                                                   |
|                                                                                                                                                                                                                            |                                                          |                                          | *. 1. 1.<br>_1. 1.                                                                     |
|                                                                                                                                                                                                                            |                                                          | 44 L                                     | 1_1<br>                                                                                |
|                                                                                                                                                                                                                            | 12 1                                                     | h 64'                                    | 1. 1.                                                                                  |
| 21.5<br>Remove 105 ft. of 39 18.5<br>r. T to a secondary 39 18.5                                                                                                                                                           | 42 E E E                                                 |                                          | 4 - 4 -<br>1 - 1 - 4 -<br>1 - 1 - 4 -                                                  |
|                                                                                                                                                                                                                            | Bore 154'                                                | Bore 60'                                 | +. 1. 1. 1.<br>+. 1. 1. 1.                                                             |
|                                                                                                                                                                                                                            |                                                          |                                          | To 3 + 10 10<br>To 3 + 10 10                                                           |
| Construction Notes: (FPL contractor installing conduit)                                                                                                                                                                    | AS-BUILT CREW PRINT                                      |                                          | L REQUIRE D G ROUND RO DS HAVE BEEN DRIVE<br>I THIN FPLSTAN DARDS, VALUES ARE SHOWN AT |
| Loc. 31-45: Install 1 Holophane 144W 4K LED Teardrop with 6' bracket on NEW 37' black octagonal concrete pole.                                                                                                             | FO REM AN'S SIG NAT URE DAT                              | E FO REM AN'S SIG NAT UR                 | E                                                                                      |
| Loc. 17.5-20.5: Remove existing fixture and bracket on distribution pole.                                                                                                                                                  | Easement? Yes 🗌 No 🗶 Su                                  | rvey/Stake? Yes 🗌 No 🕱                   | Work with SMO? Yes                                                                     |
| Loc. 21.5: Remove existing SL fixture, bracket and pole.<br>Loc. 17.5 & 19.5: Install 24" hand-hole                                                                                                                        | Tree Work? Yes No X De                                   | signer/Stake? Yes 🗌 No 🗙                 | CT/Special Mtr? Yes                                                                    |
| Loc. M-O, 17.5-19.5: Install 2" riser                                                                                                                                                                                      | PERMIT City X County                                     |                                          | State Road FAA                                                                         |
| *All lights in this page are being fed underground using directional bore and rapid trench.                                                                                                                                | REQUED WMD RR Xing<br>Requested Tel. Co. Set Poles ? YES |                                          | Transm.<br>e. Attachment Per                                                           |
| FPL contractor to install 2" flex pipe and 2" PVC with 24" minimum cover as shown in the drawing using directional bore and rapid trench. Cable to                                                                         | Requested Tel. Co. Transfer ? YES                        |                                          | lankano Co. JohN -                                                                     |
| be used is #6 DPX UG. FPL contractor installing hand-holes, pulling cable and doing terminations. Poles on this page to be installed in R/W at around 3ft from EOP.                                                        | Request CAVT Transfer? YES POLE LINE FEET O'             | NO X T                                   | dephane Co. JobNo.<br>O'                                                               |
| - Customer responsible for any restoration required. All hand-holes to be 17"unless noted.                                                                                                                                 | POLE LINE FT. ON TRANSM. POLES                           | O' TRENCH FT.                            | 0'                                                                                     |
| Sales Rep: Francisco Arbide                                                                                                                                                                                                | TLM/LDS MODEL No                                         | Map Posting? YES                         | NO Posted by:                                                                          |