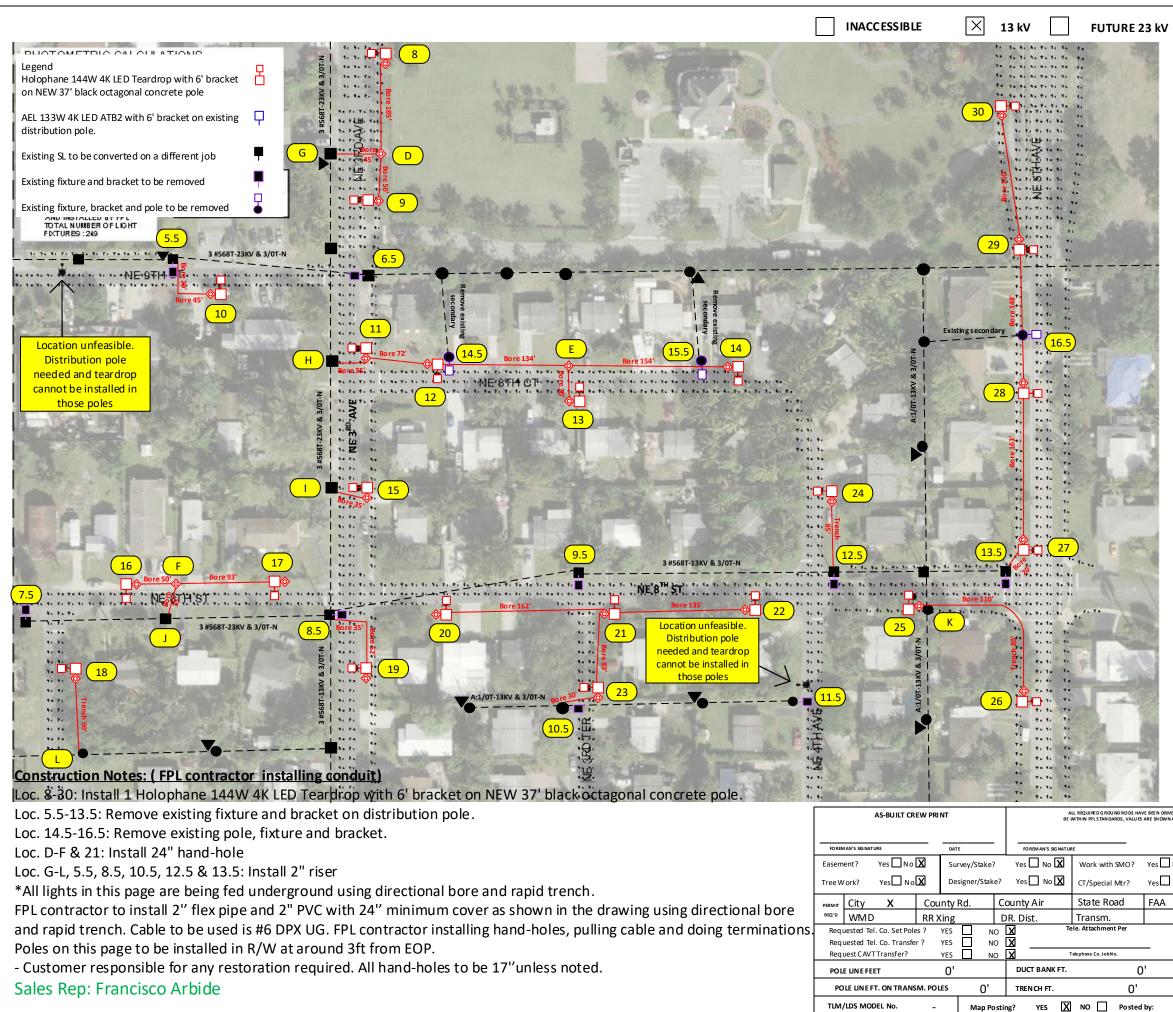

## Construction Notes: (FPL contractor installing conduit)

Loc. 1-7: Install 1 Holophane 144W 4K LED Teardrop with 6' bracket on NEW 37' black octagonal concrete pole.

Loc. 1.5-4.5: Remove existing fixture and bracket on distribution pole.

Loc. A-C, 3.5 & 4.5: Install 2" riser

\*All lights in this page are being fed underground using directional bore and rapid trench.

FPL contractor to install 2" flex pipe and 2" PVC with 24" minimum cover as shown in the drawing using directional bore and rapid trench. Cable to be used is #6 DPX UG. FPL contractor installing hand-holes, pulling cable and doing terminations. Poles on this page to be installed in R/W at around 3ft from EOP.

- Customer responsible for any restoration required. All hand-holes to be 17" unless noted.

Sales Rep: Francisco Arbide

|                                                                                                                                                                                           | 13 kV                                                                                         | FUTURE 2                                                              | 23 kV                                         | 23 kV                       |                       | SAL                              | T SPRAY                                  |                                                   |                         |            |
|-------------------------------------------------------------------------------------------------------------------------------------------------------------------------------------------|-----------------------------------------------------------------------------------------------|-----------------------------------------------------------------------|-----------------------------------------------|-----------------------------|-----------------------|----------------------------------|------------------------------------------|---------------------------------------------------|-------------------------|------------|
| V & A<br>'Bore'<br>40<br>1<br>Location unfe<br>enough spa<br>guy in the<br>4<br>Bore 126'<br>'Bore<br>35'                                                                                 | 2.5<br>Seasible. Not<br>ce (down<br>middle)<br>5<br>3 #568T-23K                               | 50<br>TLN: 8-                                                         | KVA AETX<br>7788-6767-<br>3.!<br>             |                             |                       | Peri                             | mit nee<br>Pomp                          | eded wit<br>bano Bea<br>bre:482 f                 | ach<br>t.               | N<br>•     |
| AS-BUILT CREW PRINT                                                                                                                                                                       | A<br>BE V                                                                                     | LLL REQ UI RE D G ROU ND RO DS HAV<br>WITH IN FPL STAN DARDS, VALU ES | VE BEEN DRIVEN & VERIFI<br>ARE SHOWNAT ALLLOO | ED TO<br>A TI ONS .         |                       | JOB CERTIFIED CON<br>PRINT. MATE | APLETED AS SHOWNON<br>RIAL CHANGES SHOWN | THISA S-BUILT<br>ON ROS                           | AS-BI                   | JILT COPY  |
|                                                                                                                                                                                           | FOREMAN'S SIG NATUR<br>Yes No X<br>Yes No X                                                   | Work with SMO?<br>CT/Special Mtr?<br>State Road                       | Yes No X<br>Yes No X<br>FAA                   | FPL                         | 1                     | oano Bea<br>LO8 New              | v lights & 4                             | DATE<br>Ompano. Pha<br>47 removals<br>No Beach 33 | 5                       | CERT. DATE |
| REQ'D WMD RR Xing                                                                                                                                                                         |                                                                                               | Transm.                                                               |                                               |                             |                       |                                  | , - F-                                   |                                                   |                         |            |
| Requested Tel. Co. Set Poles ? YES NO                                                                                                                                                     | DR. Dist.<br>☑ ™                                                                              | Transm.<br>ele. Attachment Per                                        |                                               | Designed by:                |                       | Thais Ga                         | ircia                                    | Date:                                             | 08/13,                  |            |
| Requested Tel. Co. Set Poles ?     YES     NO       Requested Tel. Co. Transfer ?     YES     NO       Request CAVT Transfer ?     YES     NO                                             | DR. Dist.                                                                                     | ele. Attachment Per                                                   |                                               | Drawn by:                   | TG                    |                                  | ircia                                    | Date:<br>Dwg No.                                  | 08/13,<br>1 0           | F 6        |
| WNPD     KK XINB       Requested Tel. Co. Set Poles ?     YES       NO     Requested Tel. Co. Transfer ?     YES       NO     Request CAVT Transfer ?     YES       POLE LINE FEET     O' | DR. Dist.<br>Dist.<br>Te<br>Dist.<br>Te<br>Te<br>Te<br>Te<br>Te<br>Te<br>Te<br>Te<br>Te<br>Te | ele. Attachment Per<br>relephone Co. JobNo.                           | <br>                                          | Drawn by:<br>Rural Location | TG<br>1 Sec.          | Thais Ga<br>Check by:<br>XX      | TWP.                                     | Date:<br>Dwg No.<br>xx S, R                       | 08/13,<br>1 0<br>GE. xx | F 6<br>E.  |
| Requested Tel. Co. Set Poles ?     YES     NO       Requested Tel. Co. Transfer ?     YES     NO       Request CAVT Transfer ?     YES     NO                                             | DR. Dist.<br>DR. Dist.<br>DIST<br>DUCT BANK FT.<br>TRENCH FT.                                 | ele. Attachment Per                                                   |                                               | Drawn by:<br>Rural Location | TG<br>1 Sec.<br>N.T.S | Thais Ga<br>Check by:<br>XX      | ircia                                    | Date:<br>Dwg No.<br>xx S, R                       | 08/13,<br>1 0           | F 6        |