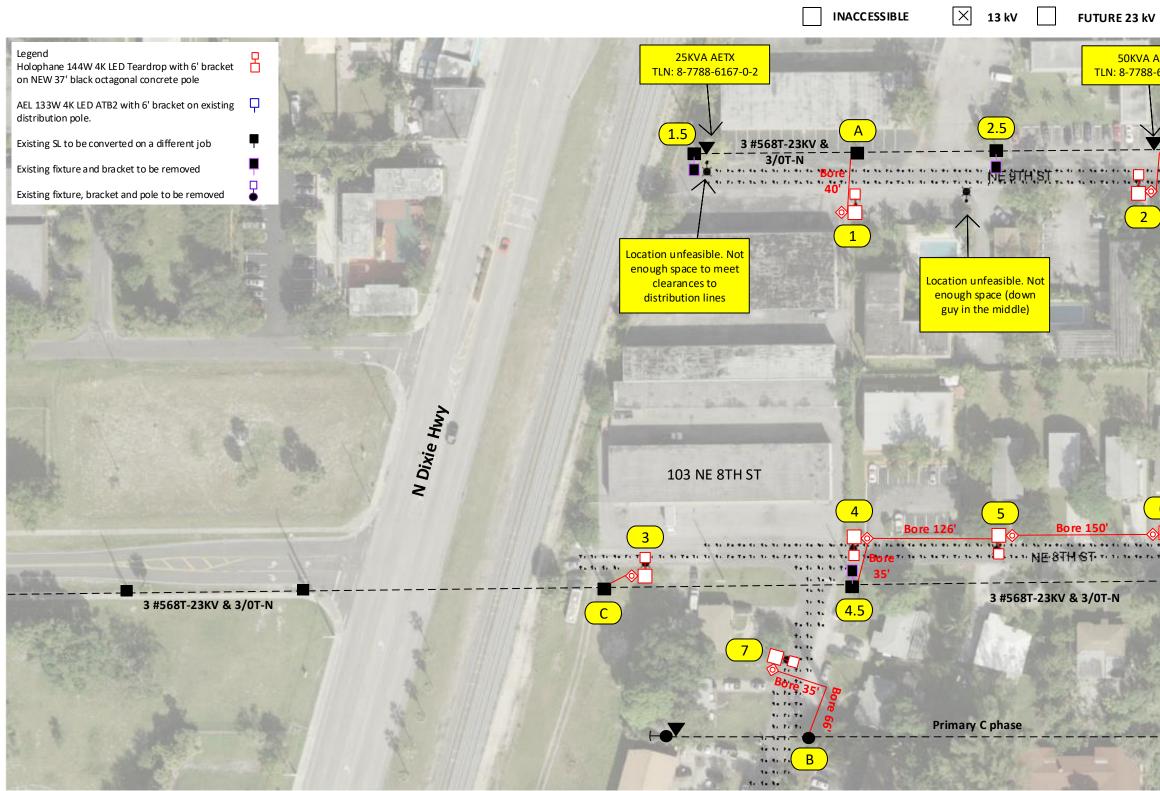

## Construction Notes: (FPL contractor installing conduit)

Loc. 1-7: Install 1 Holophane 144W 4K LED Teardrop with 6' bracket on NEW 37' black octagonal concrete pole.

Loc. 1.5-4.5: Remove existing fixture and bracket on distribution pole.

Loc. A-C, 3.5 & 4.5: Install 2" riser

\*All lights in this page are being fed underground using directional bore and rapid trench.

FPL contractor to install 2" flex pipe and 2" PVC with 24" minimum cover as shown in the drawing using directional bore and rapid trench. Cable to be used is #6 DPX UG. FPL contractor installing hand-holes, pulling cable and doing terminations. Poles on this page to be installed in R/W at around 3ft from EOP.

- Customer responsible for any restoration required. All hand-holes to be 17" unless noted.

Sales Rep: Francisco Arbide

|                                                                                                                                                                                           | 13 kV                                                                                         | FUTURE 2                                                              | 23 kV                                         | 23 kV                       |                       | SAL                              | T SPRAY                                  |                                                   |                         |            |
|-------------------------------------------------------------------------------------------------------------------------------------------------------------------------------------------|-----------------------------------------------------------------------------------------------|-----------------------------------------------------------------------|-----------------------------------------------|-----------------------------|-----------------------|----------------------------------|------------------------------------------|---------------------------------------------------|-------------------------|------------|
| V & A<br>'Bore'<br>40<br>1<br>Location unfe<br>enough spa<br>guy in the<br>4<br>Bore 126'<br>'Bore<br>35'                                                                                 | 2.5<br>Seasible. Not<br>ce (down<br>middle)<br>5<br>3 #568T-23K                               | 50<br>TLN: 8-                                                         | KVA AETX<br>7788-6767-<br>3.!<br>             |                             |                       | Peri                             | mit nee<br>Pomp                          | eded wit<br>bano Bea<br>bre:482 f                 | ach<br>t.               | N<br>•     |
| AS-BUILT CREW PRINT                                                                                                                                                                       | A<br>BE V                                                                                     | LLL REQ UI RE D G ROU ND RO DS HAV<br>WITH IN FPL STAN DARDS, VALU ES | VE BEEN DRIVEN & VERIFI<br>ARE SHOWNAT ALLLOO | ED TO<br>A TI ONS .         |                       | JOB CERTIFIED CON<br>PRINT. MATE | APLETED AS SHOWNON<br>RIAL CHANGES SHOWN | THISA S-BUILT<br>ON ROS                           | AS-BI                   | JILT COPY  |
|                                                                                                                                                                                           | FOREMAN'S SIG NATUR<br>Yes No X<br>Yes No X                                                   | Work with SMO?<br>CT/Special Mtr?<br>State Road                       | Yes No X<br>Yes No X<br>FAA                   | FPL                         | 1                     | oano Bea<br>LO8 New              | v lights & 4                             | DATE<br>Ompano. Pha<br>47 removals<br>No Beach 33 | 5                       | CERT. DATE |
| REQ'D WMD RR Xing                                                                                                                                                                         |                                                                                               | Transm.                                                               |                                               |                             |                       |                                  | , - F-                                   |                                                   |                         |            |
| Requested Tel. Co. Set Poles ? YES NO                                                                                                                                                     | DR. Dist.<br>☑ ™                                                                              | Transm.<br>ele. Attachment Per                                        |                                               | Designed by:                |                       | Thais Ga                         | ircia                                    | Date:                                             | 08/13,                  |            |
| Requested Tel. Co. Set Poles ?     YES     NO       Requested Tel. Co. Transfer ?     YES     NO       Request CAVT Transfer ?     YES     NO                                             | DR. Dist.                                                                                     | ele. Attachment Per                                                   |                                               | Drawn by:                   | TG                    |                                  | ircia                                    | Date:<br>Dwg No.                                  | 08/13,<br>1 0           | F 6        |
| WNPD     KK XINB       Requested Tel. Co. Set Poles ?     YES       NO     Requested Tel. Co. Transfer ?     YES       NO     Request CAVT Transfer ?     YES       POLE LINE FEET     O' | DR. Dist.<br>Dist.<br>Te<br>Dist.<br>Te<br>Te<br>Te<br>Te<br>Te<br>Te<br>Te<br>Te<br>Te<br>Te | ele. Attachment Per<br>relephone Co. JobNo.                           | <br>                                          | Drawn by:<br>Rural Location | TG<br>1 Sec.          | Thais Ga<br>Check by:<br>XX      | TWP.                                     | Date:<br>Dwg No.<br>xx S, R                       | 08/13,<br>1 0<br>GE. xx | F 6<br>E.  |
| Requested Tel. Co. Set Poles ?     YES     NO       Requested Tel. Co. Transfer ?     YES     NO       Request CAVT Transfer ?     YES     NO                                             | DR. Dist.<br>DR. Dist.<br>DIST<br>DUCT BANK FT.<br>TRENCH FT.                                 | ele. Attachment Per                                                   |                                               | Drawn by:<br>Rural Location | TG<br>1 Sec.<br>N.T.S | Thais Ga<br>Check by:<br>XX      | ircia                                    | Date:<br>Dwg No.<br>xx S, R                       | 08/13,<br>1 0           | F 6        |