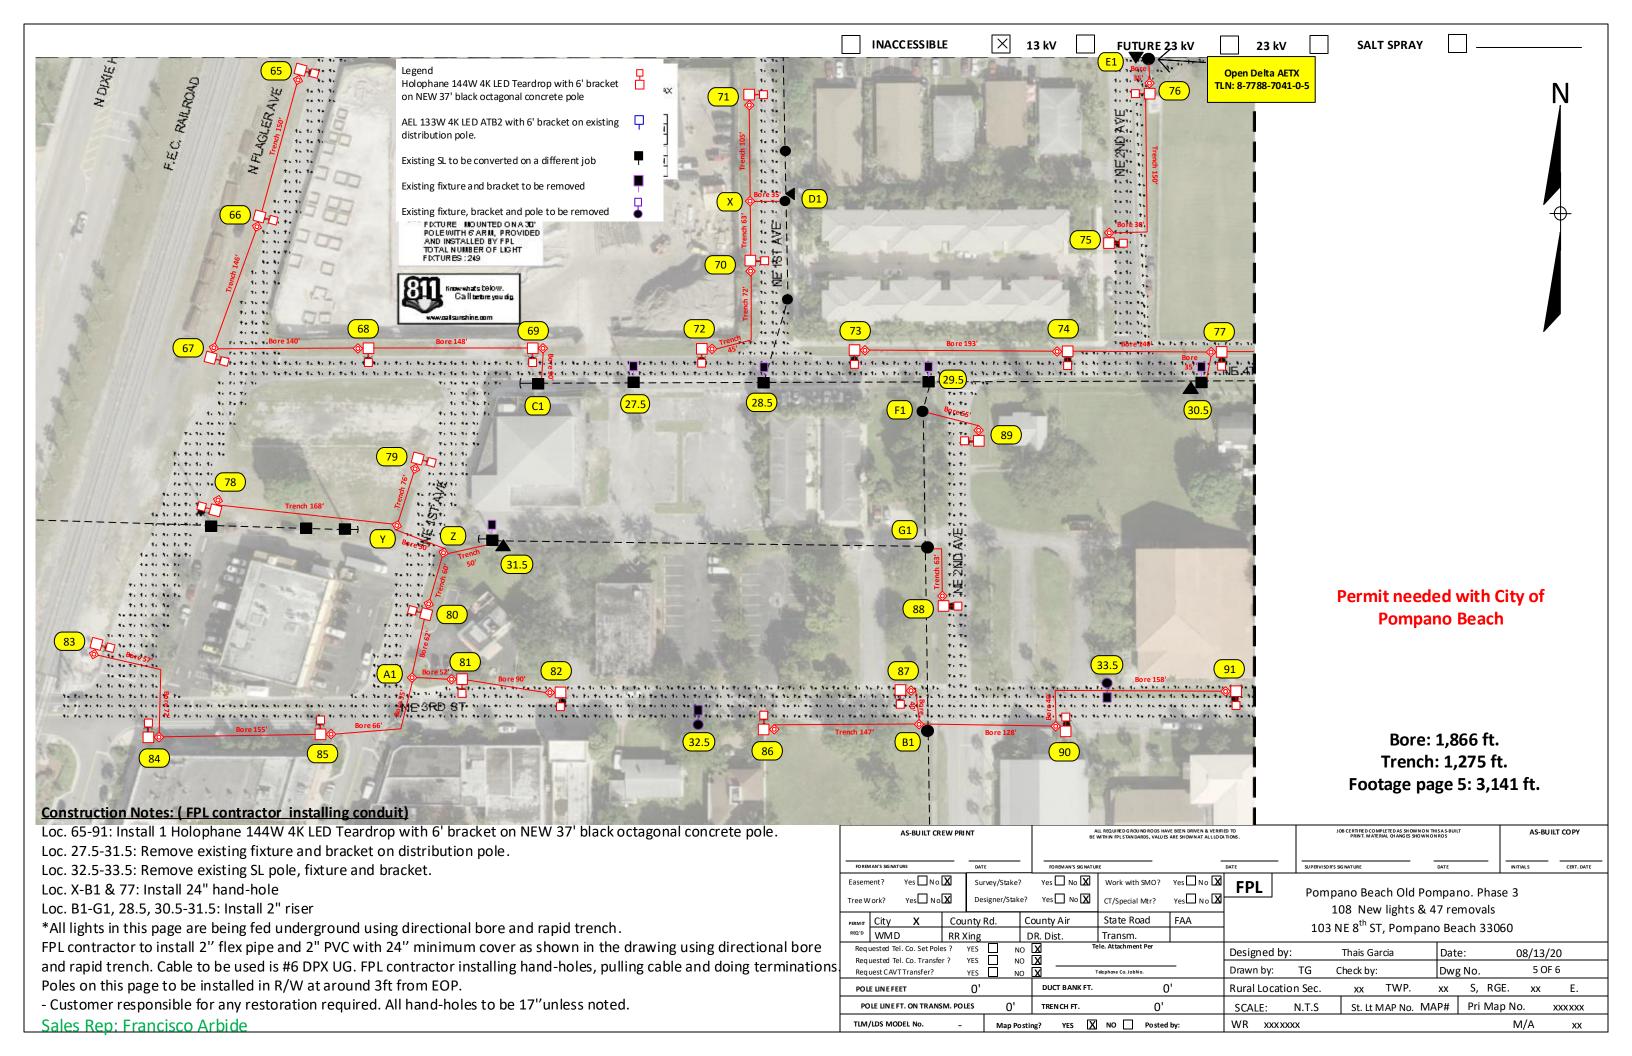

## Construction Notes: (FPL contractor installing conduit)

Loc. 1-7: Install 1 Holophane 144W 4K LED Teardrop with 6' bracket on NEW 37' black octagonal concrete pole.

Loc. 1.5-4.5: Remove existing fixture and bracket on distribution pole.

Loc. A-C, 3.5 & 4.5: Install 2" riser

\*All lights in this page are being fed underground using directional bore and rapid trench.

FPL contractor to install 2" flex pipe and 2" PVC with 24" minimum cover as shown in the drawing using directional bore and rapid trench. Cable to be used is #6 DPX UG. FPL contractor installing hand-holes, pulling cable and doing terminations. Poles on this page to be installed in R/W at around 3ft from EOP.

- Customer responsible for any restoration required. All hand-holes to be 17" unless noted.

Sales Rep: Francisco Arbide

|                                                                                                                                                                                           | 13 kV                                                                                         | FUTURE 2                                                              | 23 kV                                         | 23 kV                       |                       | SAL                              | T SPRAY                                  |                                                   |                         |            |
|-------------------------------------------------------------------------------------------------------------------------------------------------------------------------------------------|-----------------------------------------------------------------------------------------------|-----------------------------------------------------------------------|-----------------------------------------------|-----------------------------|-----------------------|----------------------------------|------------------------------------------|---------------------------------------------------|-------------------------|------------|
| V & A<br>'Bore'<br>40<br>1<br>Location unfe<br>enough spa<br>guy in the<br>4<br>Bore 126'<br>'Bore<br>35'                                                                                 | 2.5<br>Seasible. Not<br>ce (down<br>middle)<br>5<br>3 #568T-23K                               | 50<br>TLN: 8-                                                         | KVA AETX<br>7788-6767-<br>3.!<br>             |                             |                       | Peri                             | mit nee<br>Pomp                          | eded wit<br>bano Bea<br>bre:482 f                 | ach<br>t.               | N<br>•     |
| AS-BUILT CREW PRINT                                                                                                                                                                       | A<br>BE V                                                                                     | LLL REQ UI RE D G ROU ND RO DS HAV<br>WITH IN FPL STAN DARDS, VALU ES | VE BEEN DRIVEN & VERIFI<br>ARE SHOWNAT ALLLOO | ED TO<br>A TI ONS .         |                       | JOB CERTIFIED CON<br>PRINT. MATE | APLETED AS SHOWNON<br>RIAL CHANGES SHOWN | THISA S-BUILT<br>ON ROS                           | AS-BI                   | JILT COPY  |
|                                                                                                                                                                                           | FOREMAN'S SIG NATUR<br>Yes No X<br>Yes No X                                                   | Work with SMO?<br>CT/Special Mtr?<br>State Road                       | Yes No X<br>Yes No X<br>FAA                   | FPL                         | 1                     | oano Bea<br>LO8 New              | v lights & 4                             | DATE<br>Ompano. Pha<br>47 removals<br>No Beach 33 | 5                       | CERT. DATE |
| REQ'D WMD RR Xing                                                                                                                                                                         |                                                                                               | Transm.                                                               |                                               |                             |                       |                                  | , - F-                                   |                                                   |                         |            |
| Requested Tel. Co. Set Poles ? YES NO                                                                                                                                                     | DR. Dist.<br>☑ ™                                                                              | Transm.<br>ele. Attachment Per                                        |                                               | Designed by:                |                       | Thais Ga                         | ircia                                    | Date:                                             | 08/13,                  |            |
| Requested Tel. Co. Set Poles ?     YES     NO       Requested Tel. Co. Transfer ?     YES     NO       Request CAVT Transfer ?     YES     NO                                             | DR. Dist.                                                                                     | ele. Attachment Per                                                   |                                               | Drawn by:                   | TG                    |                                  | ircia                                    | Date:<br>Dwg No.                                  | 08/13,<br>1 0           | F 6        |
| WNPD     KK XINB       Requested Tel. Co. Set Poles ?     YES       NO     Requested Tel. Co. Transfer ?     YES       NO     Request CAVT Transfer ?     YES       POLE LINE FEET     O' | DR. Dist.<br>Dist.<br>Te<br>Dist.<br>Te<br>Te<br>Te<br>Te<br>Te<br>Te<br>Te<br>Te<br>Te<br>Te | ele. Attachment Per<br>relephone Co. JobNo.                           | <br>                                          | Drawn by:<br>Rural Location | TG<br>1 Sec.          | Thais Ga<br>Check by:<br>XX      | TWP.                                     | Date:<br>Dwg No.<br>xx S, R                       | 08/13,<br>1 0<br>GE. xx | F 6<br>E.  |
| Requested Tel. Co. Set Poles ?     YES     NO       Requested Tel. Co. Transfer ?     YES     NO       Request CAVT Transfer ?     YES     NO                                             | DR. Dist.<br>DR. Dist.<br>DIST<br>DUCT BANK FT.<br>TRENCH FT.                                 | ele. Attachment Per                                                   |                                               | Drawn by:<br>Rural Location | TG<br>1 Sec.<br>N.T.S | Thais Ga<br>Check by:<br>XX      | ircia                                    | Date:<br>Dwg No.<br>xx S, R                       | 08/13,<br>1 0           | F 6        |

## Permit needed with City of **Pompano Beach**