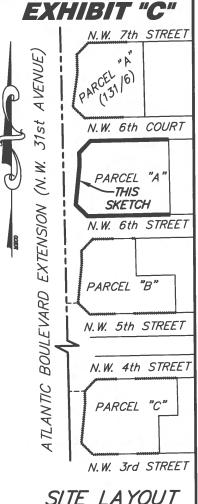

# EXHIBIT "C"

(Legal Description of New Nonvehicular Access Line)

ENGINEERING \* SURVEYING \* PLATTING \* LAND PLANNING 1700 N.W. 64th STREET #400, FORT LAUDERDALE, FLORIDA 33309 PHONE (954) 763-7611 \* FAX (954) 763-7615

SKETCH AND DESCRIPTION

NEW NON-VEHICULAR ACCESS LINE

PARCEL "A", HORN PLAT NO. 2

(PLAT BOOK 129, PG. 47, B.C.R.)

SHEET 1 OF 2 SHEETS

LEGAL DESCRIPTION:

The Non-Vehicular Access Line and Openings on the North, West and South lines of Parcel "A", HORN PLAT NO. 2, according to the plat thereof, as recorded in Plat Book 129, Page 17, of the public records of Broward County, Florida more fully described as follows:

Beginning (1) at the Northeast corner of said Parcel "A", being the Beginning of a Non-Vehicular Access Line; thence South 89°02'34" West, a distance of 91.99 feet to the Point of Termination (1) of said Non-Vehicular Access Line and to the Point of Beginning (2) of a 50 foot Access Opening; thence continuing South 89°02'34" West, a distance of 50.00 feet to the Point of Termination (2) of said 50 foot Access Opening and to the Point of Beginning (3) of a Non-Vehicular Access Line; thence continuing South 89°02'34" West, a distance of 60.27 feet; thence South 44°02'19" West, a distance of 42.43 feet; thence South 00°57′57" East, a distance of 32.00 feet; thence South 05°39'34" West, a distance of 104.01 feet; thence South 45°56'57" East, a distance of 42.41 feet; thence North 89°04'04" East, a distance of 69.00 feet to the Point of Termination (3) of said Non-Vehicular Access Line and to the Point of Beginning (4) of a 50 foot Access Opening; thence continuing North 89°04'04" East, a distance of 50.00 feet to the Point of Termination (4) of said 50 foot Access Opening and to the Point of Beginning (5) of a Non-Vehicular Access Line; thence continuing North 89°04'04' East, a distance of 95.15 feet to the Southeast corner of said Parcel "A" and to the Point of Termination (5) of the herein described Non-Vehicular Access Line.

SITE LAYOUT NOT TO SCALE

Said lands situate, lying and being in, the City of Pompano Beach, Broward County, Florida.