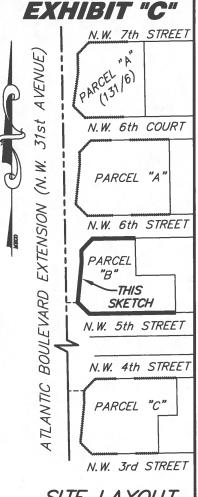

# EXHIBIT "C"

(Legal Description of New Nonvehicular Access Line)

ENGINEERING \* SURVEYING \* PLATTING \* LAND PLANNING 1700 N.W. 64th STREET #400, FORT LAUDERDALE, FLORIDA 33309 PHONE (954) 763-7611 \* FAX (954) 763-7615

SKETCH AND DESCRIPTION

NEW NON-VEHICULAR ACCESS LINE

PARCEL "B", HORN PLAT NO. 2

(PLAT BOOK 129, PG. 47, B.C.R.)

SHEET 1 OF 2 SHEETS

LEGAL DESCRIPTION:

The Non-Vehicular Access Line and Openings on the North, West and South lines of Parcel "B", HORN PLAT NO. 2, according to the plat thereof, as recorded in Plat Book 129, Page 17, of the public records of Broward County, Florida more fully described as follows:

Beginning (1) at the Northeast corner of said Parcel "B", being the Beginning of a Non-Vehicular Access Line; thence South 89°04'04" West, a distance of 13.98 feet to the Point of Termination (1) of said Non-Vehicular Access Line and to the Point of Beginning (2) of a 50 foot Access Opening; thence continuing South 89°04'04" West, a distance of 50.00 feet to the Point of Termination (2) of said 50 foot Access Opening and to the Point of Beginning (3) of a Non-Vehicular Access Line; thence continuing South 89°04'04" West, a distance of 47.17 feet; thence South 44°03'03" West, a distance of 42.44 feet; thence South 00°57'57" East, a distance of 32.00 feet; thence South 05°39'35" West, a distance of 104.00 feet; thence South 45°56'12" East, a distance of 42.40 feet; thence North 89°05'33" East, a distance of 188.82 feet to the Point of Termination (3) of said Non-Vehicular Access Line and to the Point of Beginning (4) of a 50 foot Access Opening; thence continuing North 89°05'33" East, a distance of 50.00 feet to the Point of Termination (4) of said 50 foot Access Opening and to the Point of Beginning (5) of a Non-Vehicular Access Line; thence continuing North 89°05'33" East, a distance of 54.10 feet to the Southeast corner of said Parcel "B" and to the Point of Termination (5) of the herein described Non-Vehicular Access Line.

SITE LAYOUT NOT TO SCALE

Said lands situate, lying and being in, the City of Pompano Beach, Broward County, Florida.