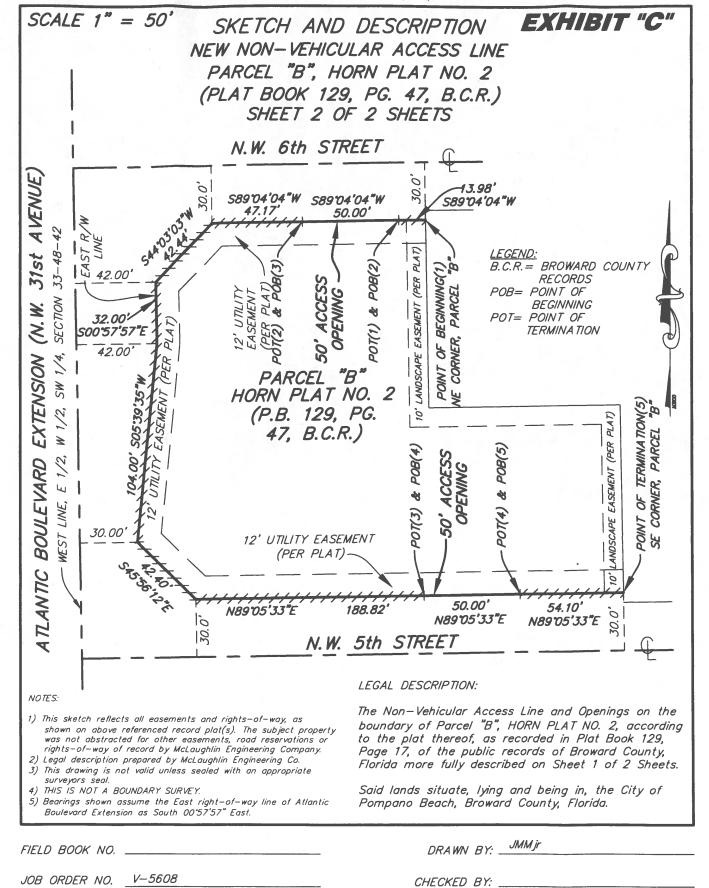

SKETCH AND DESCRIPTION

NEW NON-VEHICULAR ACCESS LINE

PARCEL "B", HORN PLAT NO. 2

(PLAT BOOK 129, PG. 47, B.C.R.)

SHEET 1 OF 2 SHEETS

LEGAL DESCRIPTION:

The Non-Vehicular Access Line and Openings on the North, West and South lines of Parcel "B", HORN PLAT NO. 2, according to the plat thereof, as recorded in Plat Book 129, Page 17, of the public records of Broward County, Florida more fully described as follows:

Beginning (1) at the Northeast corner of said Parcel "B", being the Beginning of a Non-Vehicular Access Line; thence South 89°04'04" West, a distance of 13.98 feet to the Point of Termination (1) of said Non-Vehicular Access Line and to the Point of Beginning (2) of a 50 foot Access Opening; thence continuing South 89°04'04" West, a distance of 50.00 feet to the Point of Termination (2) of said 50 foot Access Opening and to the Point of Beginning (3) of a Non-Vehicular Access Line; thence continuing South 89°04'04" West, a distance of 47.17 feet; thence South 44°03'03" West, a distance of 42.44 feet; thence South 00°57'57" East, a distance of 32.00 feet; thence South 05°39'35" West, a distance of 104.00 feet; thence South 45°56'12" East, a distance of 42.40 feet; thence North 89°05'33" East, a distance of 188.82 feet to the Point of Termination (3) of said Non-Vehicular Access Line and to the Point of Beginning (4) of a 50 foot Access Opening; thence continuing North 89°05'33" East, a distance of 50.00 feet to the Point of Termination (4) of said 50 foot Access Opening and to the Point of Beginning (5) of a Non-Vehicular Access Line; thence continuing North 89°05'33" East, a distance of 54.10 feet to the Southeast corner of said Parcel "B" and to the Point of Termination (5) of the herein described Non-Vehicular Access Line.

SITE LAYOUT NOT TO SCALE

Said lands situate, lying and being in, the City of Pompano Beach, Broward County, Florida.