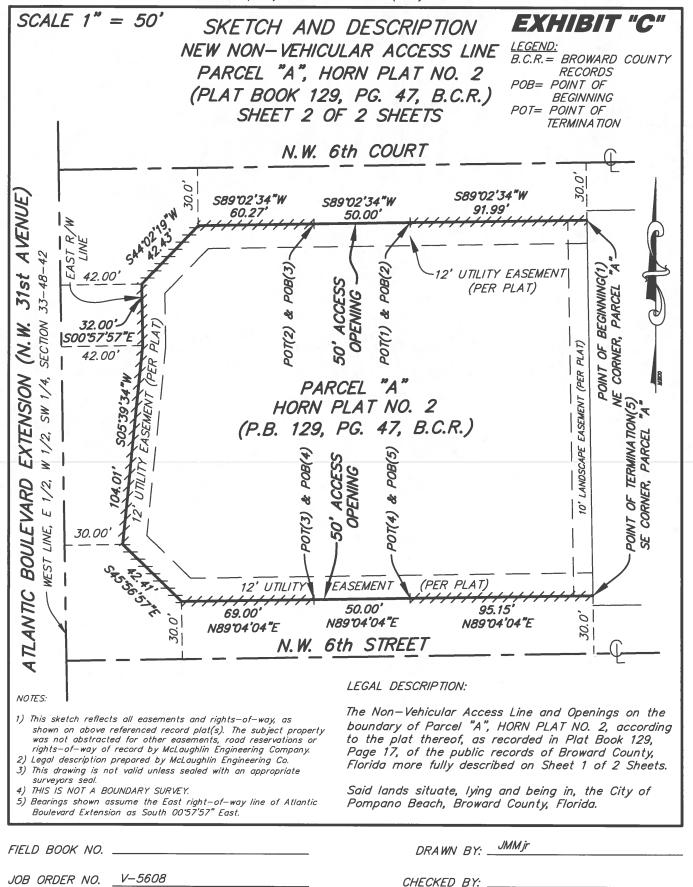

SKETCH AND DESCRIPTION

NEW NON-VEHICULAR ACCESS LINE

PARCEL "A", HORN PLAT NO. 2

(PLAT BOOK 129, PG. 47, B.C.R.)

SHEET 1 OF 2 SHEETS

LEGAL DESCRIPTION:

The Non-Vehicular Access Line and Openings on the North, West and South lines of Parcel "A", HORN PLAT NO. 2, according to the plat thereof, as recorded in Plat Book 129, Page 17, of the public records of Broward County, Florida more fully described as follows:

Beginning (1) at the Northeast corner of said Parcel "A", being the Beginning of a Non-Vehicular Access Line; thence South 89°02'34" West, a distance of 91.99 feet to the Point of Termination (1) of said Non-Vehicular Access Line and to the Point of Beginning (2) of a 50 foot Access Opening; thence continuing South 89°02'34" West, a distance of 50.00 feet to the Point of Termination (2) of said 50 foot Access Opening and to the Point of Beginning (3) of a Non-Vehicular Access Line; thence continuing South 89°02'34" West, a distance of 60.27 feet; thence South 44°02'19" West, a distance of 42.43 feet; thence South 00°57′57" East, a distance of 32.00 feet; thence South 05°39'34" West, a distance of 104.01 feet; thence South 45°56'57" East, a distance of 42.41 feet; thence North 89°04'04" East, a distance of 69.00 feet to the Point of Termination (3) of said Non-Vehicular Access Line and to the Point of Beginning (4) of a 50 foot Access Opening; thence continuing North 89°04'04" East, a distance of 50.00 feet to the Point of Termination (4) of said 50 foot Access Opening and to the Point of Beginning (5) of a Non-Vehicular Access Line; thence continuing North 89°04'04' East, a distance of 95.15 feet to the Southeast corner of said Parcel "A" and to the Point of Termination (5) of the herein described Non-Vehicular Access Line.

SITE LAYOUT NOT TO SCALE

Said lands situate, lying and being in, the City of Pompano Beach, Broward County, Florida.