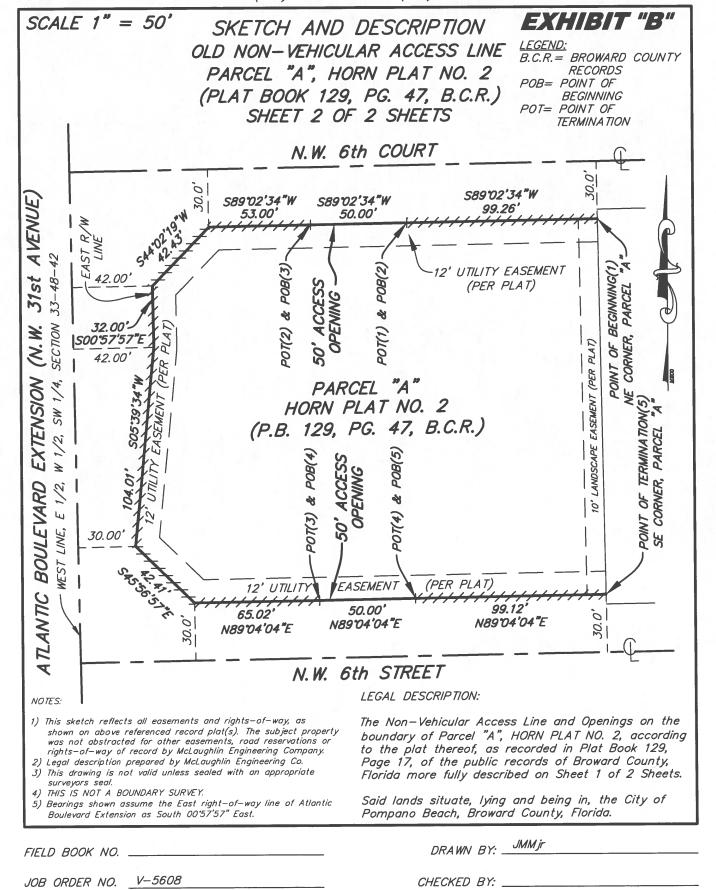

# EXHIBIT "B"

(Legal Description of Old Nonvehicular Access Line, or Part Thereof)

ENGINEERING \* SURVEYING \* PLATTING \* LAND PLANNING 1700 N.W. 64th STREET #400, FORT LAUDERDALE, FLORIDA 33309 PHONE (954) 763-7611 \* FAX (954) 763-7615

SKETCH AND DESCRIPTION
OLD NON-VEHICULAR ACCESS LINE
PARCEL "A", HORN PLAT NO. 2
(PLAT BOOK 129, PG. 47, B.C.R.)
SHEET 1 OF 2 SHEETS

LEGAL DESCRIPTION:

The Non-Vehicular Access Line and Openings on the North, West and South lines of Parcel "A", HORN PLAT NO. 2, according to the plat thereof, as recorded in Plat Book 129, Page 17, of the public records of Broward County, Florida more fully described as follows:

Beginning (1) at the Northeast corner of said Parcel "A", being the Beginning of a Non-Vehicular Access Line; thence South 89°02'34" West, a distance of 99.26 feet to the Point of Termination (1) of said Non-Vehicular Access Line and to the Point of Beginning (2) of a 50 foot Access Opening; thence continuing South 89°02'34" West, a distance of 50.00 feet to the Point of Termination (2) of said 50 foot Access Opening and to the Point of Beginning (3) of a Non-Vehicular Access Line; thence continuing South 89°02'34" West, a distance of 53.00 feet; thence South 44°02'19" West, a distance of 42.43 feet; thence South 00°57′57" East, a distance of 32.00 feet; thence South 05°39'34" West, a distance of 104.01 feet; thence South 45°56'57" East, a distance of 42.41 feet; thence North 89°04'04" East, a distance of 65.02 feet to the Point of Termination (3) of said Non-Vehicular Access Line and to the Point of Beginning (4) of a 50 foot Access Opening; thence continuing North 89°04'04" East, a distance of 50.00 feet to the Point of Termination (4) of said 50 foot Access Opening and to the Point of Beginning (5) of a Non-Vehicular Access Line; thence continuing North 89°04'04" East, a distance of 99.12 feet to the Southeast corner of said Parcel "A" and to the Point of Termination (5) of the herein described Non-Vehicular Access Line.

Said lands situate, lying and being in, the City of Pompano Beach, Broward County, Florida.

#### **CERTIFICATION**

Certified Correct. Dated at Fort Lauderdale, Florida this 12th day of November, 2020.

NOTES:

- This sketch reflects all easements and rights-of-way, as shown on above referenced record plat(s). The subject property was not abstracted for other easements, road reservations or rights-of-way of record by McLaughlin Engineering Company.
- Legal description prepared by McLaughlin Engineering Co.
   This drawing is not valid unless sealed with an appropriate surveyors seal.
- 4) THIS IS NOT A BOUNDARY SURVEY.
- 5) Bearings shown assume the East right-of-way line of Atlantic Boulevard Extension as South 00°57′57" East.