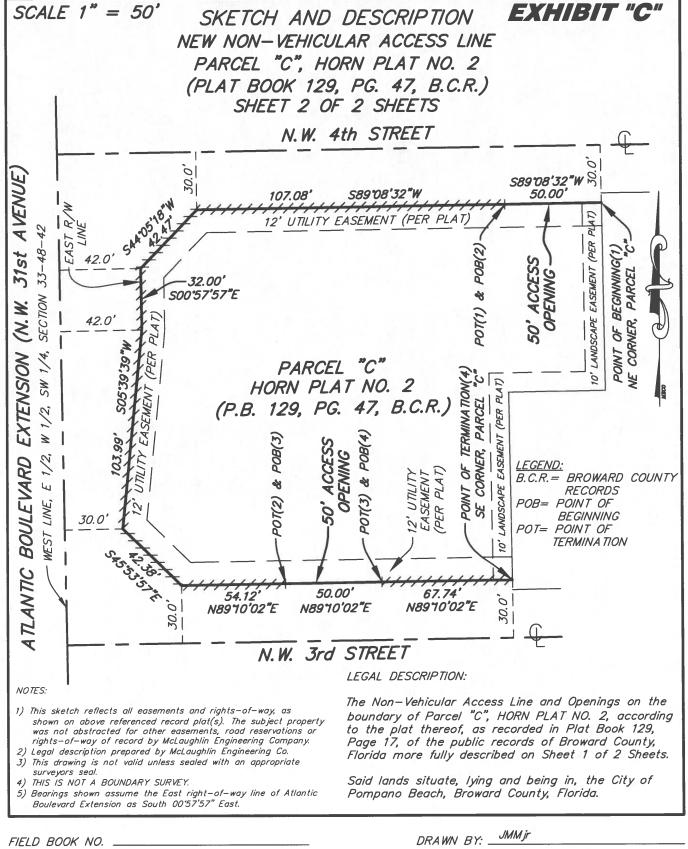

SKETCH AND DESCRIPTION

NEW NON-VEHICULAR ACCESS LINE

PARCEL "C", HORN PLAT NO. 2

(PLAT BOOK 129, PG. 47, B.C.R.)

SHEET 1 OF 2 SHEETS

LEGAL DESCRIPTION:

The Non-Vehicular Access Line and Openings on the North, West and South lines of Parcel "C", HORN PLAT NO. 2, according to the plat thereof, as recorded in Plat Book 129, Page 17, of the public records of Broward County, Florida more fully described as follows:

Beginning (1) at the Northeast corner of said Parcel "C", being the Beginning of a 50 foot Access Opening; thence South 89°08'32" West, a distance of 50.00 feet to the Point of Termination (1) of said 50 foot Access Opening and to the Point of Beginning (2) of a Non-Vehicular Access Line; thence continuing South 89°08'32" West, a distance of 107.08 feet; thence South 44°05'18" West, a distance of 42.47 feet; thence South 00°57'57" East, a distance of 32.00 feet; thence South 05°3939" West, a distance of 103.99 feet; thence South 45°53'57" East, a distance of 42.38 feet; thence North 89°10'02" East, a distance of 54.12 feet to the Point of Termination (2) of said Non-Vehicular Access Line and to the Point of Beginning (3) of a 50 foot Access Opening; thence continuing North 89"10'02" East, a distance of 50.00 feet to the Point of Termination (3) of said 50 foot Access Opening and to the Point of Beginning (4) of a Non-Vehicular Access Line; thence continuing North 8910'02" East, a distance of 67.74 feet to the Southeast corner of said Parcel "C" and to the Point of Termination (4) of the herein described Non-Vehicular Access Line.