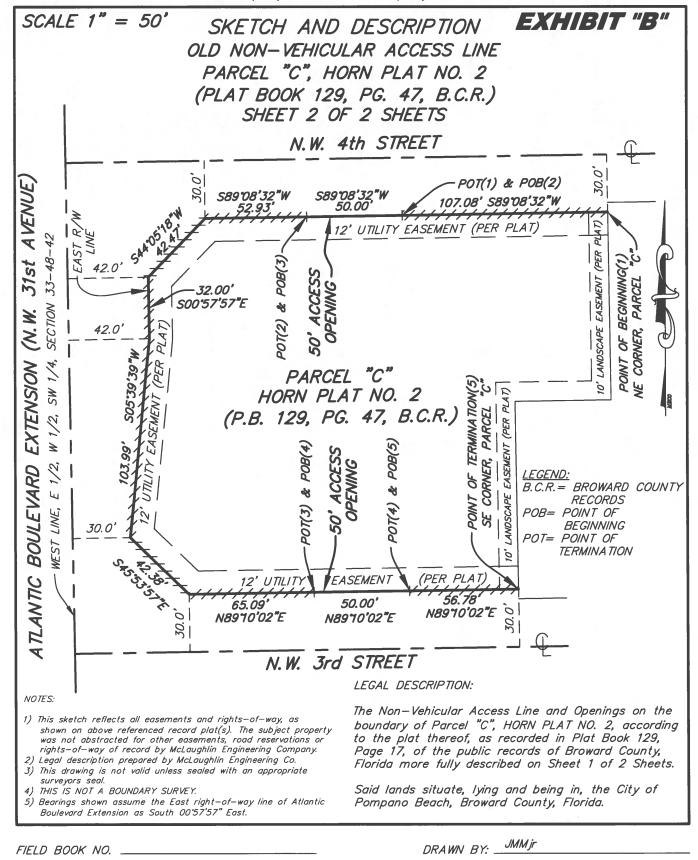

SKETCH AND DESCRIPTION
OLD NON-VEHICULAR ACCESS LINE
PARCEL "C", HORN PLAT NO. 2
(PLAT BOOK 129, PG. 47, B.C.R.)
SHEET 1 OF 2 SHEETS

LEGAL DESCRIPTION:

The Non-Vehicular Access Line and Openings on the North, West and South lines of Parcel "C", HORN PLAT NO. 2, according to the plat thereof, as recorded in Plat Book 129, Page 17, of the public records of Broward County, Florida more fully described as follows:

Beginning (1) at the Northeast corner of said Parcel "C", being the Beginning of a Non-Vehicular Access Line; thence South 89°08'32" West, a distance of 107.08 feet to the Point of Termination (1) of said Non-Vehicular Access Line and to the Point of Beginning (2) of a 50 foot Access Opening; thence continuing South 89°08'32" West, a distance of 50.00 feet to the Point of Termination (2) of said 50 foot Access Opening and to the Point of Beginning (3) of a Non-Vehicular Access Line; thence continuing South 89°08'32" West, a distance of 52.93 feet; thence South 44°05'18" West, a distance of 42.47 feet; thence South 00°57'57" East, a distance of 32.00 feet; thence South 05°39'39" West, a distance of 103.99 feet; thence South 45°53'57" East, a distance of 42.38 feet; thence North 89°10'02" East, a distance of 65.09 feet to the Point of Termination (3) of said Non-Vehicular Access Line and to the Point of Beginning (4) of a 50 foot Access Opening; thence continuing North 8910'02" East, a distance of 50.00 feet to the Point of Termination (4) of said 50 foot Access Opening and to the Point of Beginning (5) of a Non-Vehicular Access Line; thence continuing North 89°10'02" East, a distance of 56.78 feet to the Southeast corner of said Parcel "C" and to the Point of Termination (5) of the herein described Non-Vehicular Access Line.

SITE LAYOUT NOT TO SCALE

Said lands situate, lying and being in, the City of Pompano Beach, Broward County, Florida.

#### NOTES:

- This sketch reflects all easements and rights-of-way, as shown on above referenced record plat(s). The subject property was not abstracted for other easements, road reservations or rights-of-way of record by McLaughlin Engineering Company.
- Legal description prepared by McLaughlin Engineering Co.
   This drawing is not valid unless sealed with an appropriate surveyors seal.
- 4) THIS IS NOT A BOUNDARY SURVEY.
- 5) Bearings shown assume the East right-of-way line of Atlantic Boulevard Extension as South 00°57'57" East.