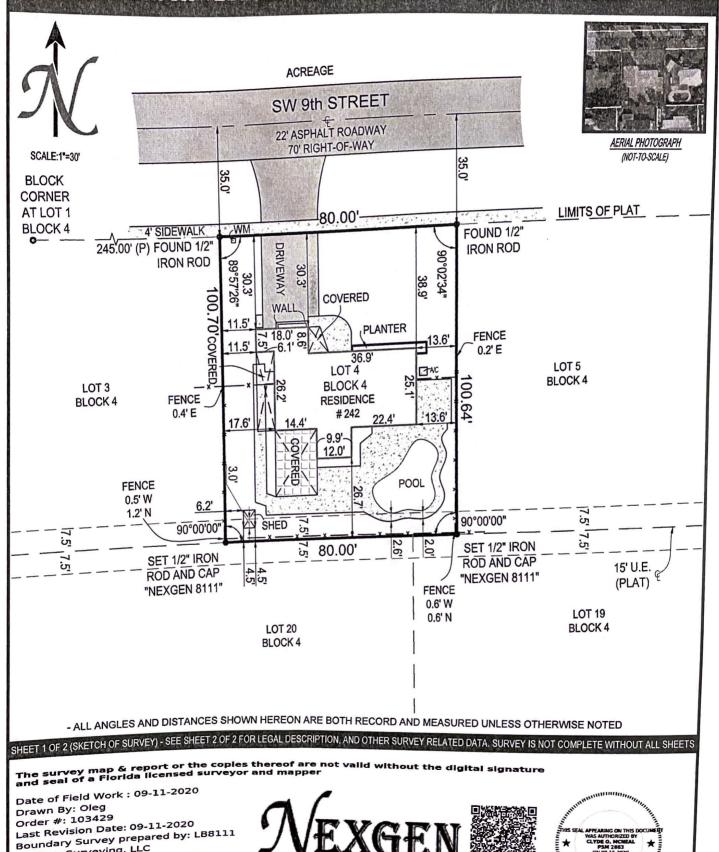

# LEGAL DESCRIPTION OF: 242 SW 9TH ST, POMPANO BEACH, FL, 33060

LOT 4, BLOCK 4, LYONS PARK, ACCORDING TO THE PLAT THEREOF AS RECORDED IN PLAT BOOK 33, PAGE 28 OF THE PUBLIC RECORDS OF BROWARD COUNTY. FLORIDA.

#### **SURVEY NOTES:**

- DRIVEWAY CROSSES THE BOUNDARY LINE ON NORTHERLY SIDE OF LOT AS SHOWN.
- FENCES LIE NEAR BOUNDARY LINES AS SHOWN, OWNERSHIP NOT DETERMINED.
- FENCES EXTEND THROUGH UTILITY EASEMENT ALONG SOUTHERN BOUNDARY LINE AS SHOWN
- FENCES CROSS THE BOUNDARY LINES ON EASTERLY AND WESTERLY SIDES OF LOT AS SHOWN.
- POOL DECK EXTENDS THROUGH UTILITY EASEMENT ALONG SOUTHERN BOUNDARY LINE AS SHOWN
- SHED EXTENDS THROUGH UTILITY EASEMENT ALONG SOUTHERN BOUNDARY LINE AS SHOWN.

### **SURVEY NOTES:**

- DRIVEWAY CROSSES THE BOUNDARY LINE ON NORTHERLY SIDE OF LOT AS SHOWN.
- FENCES LIE NEAR BOUNDARY LINES AS SHOWN, OWNERSHIP NOT DETERMINED.
- FENCES EXTEND THROUGH UTILITY EASEMENT ALONG SOUTHERN BOUNDARY LINE AS SHOWN.
- FENCES CROSS THE BOUNDARY LINES ON EASTERLY AND WESTERLY SIDES OF LOT AS SHOWN.
- POOL DECK EXTENDS THROUGH UTILITY EASEMENT ALONG SOUTHERN BOUNDARY LINE
- SHED EXTENDS THROUGH UTILITY EASEMENT ALONG SOUTHERN BOUNDARY LINE AS SHOWN.

#### **SURVEY NOTES:**

- DRIVEWAY CROSSES THE BOUNDARY LINE ON NORTHERLY SIDE OF LOT AS SHOWN.
- FENCES LIE NEAR BOUNDARY LINES AS SHOWN, OWNERSHIP NOT DETERMINED.
- FENCES EXTEND THROUGH UTILITY EASEMENT ALONG SOUTHERN BOUNDARY LINE AS SHOWN.
- FENCES CROSS THE BOUNDARY LINES ON EASTERLY AND WESTERLY SIDES OF LOT AS SHOWN.
- POOL DECK EXTENDS THROUGH UTILITY EASEMENT ALONG SOUTHERN BOUNDARY LINE
- SHED EXTENDS THROUGH UTILITY EASEMENT ALONG SOUTHERN BOUNDARY LINE AS SHOWN.

#### SURVEY NOTES:

- DRIVEWAY CROSSES THE BOUNDARY LINE ON NORTHERLY SIDE OF LOT AS SHOWN.
- FENCES LIE NEAR BOUNDARY LINES AS SHOWN, OWNERSHIP NOT DETERMINED.
- FENCES EXTEND THROUGH UTILITY EASEMENT ALONG SOUTHERN BOUNDARY LINE AS SHOWN.
- FENCES CROSS THE BOUNDARY LINES ON EASTERLY AND WESTERLY SIDES OF LOT AS SHOWN.
- POOL DECK EXTENDS THROUGH UTILITY EASEMENT ALONG SOUTHERN BOUNDARY LINE AS SHOWN.
- SHED EXTENDS THROUGH UTILITY EASEMENT ALONG SOUTHERN BOUNDARY LINE AS SHOWN.