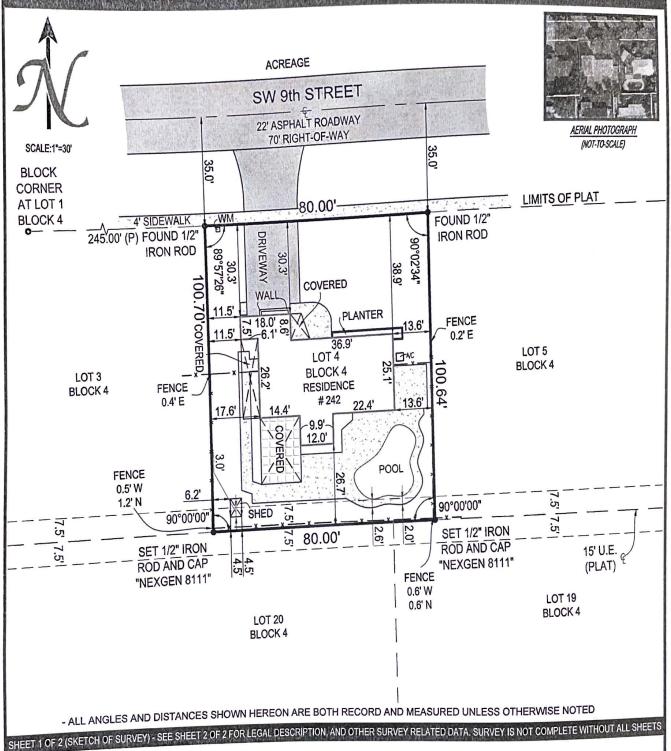

# LEGAL DESCRIPTION OF: 242 SW 9TH ST, POMPANO BEACH, FL, 33060

LOT 4, BLOCK 4, LYONS PARK, ACCORDING TO THE PLAT THEREOF AS RECORDED IN PLAT BOOK 33, PAGE 28 OF THE PUBLIC RECORDS OF BROWARD COUNTY. FLORIDA.

#### **SURVEY NOTES:**

- DRIVEWAY CROSSES THE BOUNDARY LINE ON NORTHERLY SIDE OF LOT AS SHOWN.
- FENCES LIE NEAR BOUNDARY LINES AS SHOWN, OWNERSHIP NOT DETERMINED.
- FENCES EXTEND THROUGH UTILITY EASEMENT ALONG SOUTHERN BOUNDARY LINE AS SHOWN
- FENCES CROSS THE BOUNDARY LINES ON EASTERLY AND WESTERLY SIDES OF LOT AS SHOWN.
- POOL DECK EXTENDS THROUGH UTILITY EASEMENT ALONG SOUTHERN BOUNDARY LINE AS SHOWN
- SHED EXTENDS THROUGH UTILITY EASEMENT ALONG SOUTHERN BOUNDARY LINE AS SHOWN.