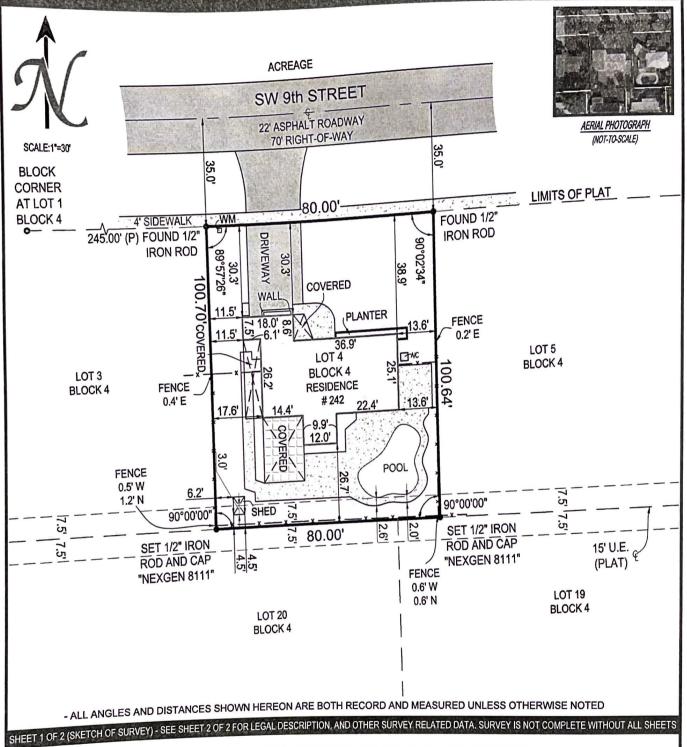

# LEGAL DESCRIPTION OF: 242 SW 9TH ST, POMPANO BEACH, FL, 33060

LOT 4, BLOCK 4, LYONS PARK, ACCORDING TO THE PLAT THEREOF AS RECORDED IN PLAT BOOK 33, PAGE 28 OF THE PUBLIC RECORDS OF BROWARD COUNTY. FLORIDA.

#### **SURVEY NOTES:**

- DRIVEWAY CROSSES THE BOUNDARY LINE ON NORTHERLY SIDE OF LOT AS SHOWN.
- FENCES LIE NEAR BOUNDARY LINES AS SHOWN, OWNERSHIP NOT DETERMINED.
- FENCES EXTEND THROUGH UTILITY EASEMENT ALONG SOUTHERN BOUNDARY LINE AS SHOWN
- FENCES CROSS THE BOUNDARY LINES ON EASTERLY AND WESTERLY SIDES OF LOT AS SHOWN.
- POOL DECK EXTENDS THROUGH UTILITY EASEMENT ALONG SOUTHERN BOUNDARY LINE AS SHOWN
- SHED EXTENDS THROUGH UTILITY EASEMENT ALONG SOUTHERN BOUNDARY LINE AS SHOWN.

### **SURVEY NOTES:**

- DRIVEWAY CROSSES THE BOUNDARY LINE ON NORTHERLY SIDE OF LOT AS SHOWN.
- FENCES LIE NEAR BOUNDARY LINES AS SHOWN, OWNERSHIP NOT DETERMINED.
- FENCES EXTEND THROUGH UTILITY EASEMENT ALONG SOUTHERN BOUNDARY LINE AS SHOWN.
- FENCES CROSS THE BOUNDARY LINES ON EASTERLY AND WESTERLY SIDES OF LOT AS SHOWN.
- POOL DECK EXTENDS THROUGH UTILITY EASEMENT ALONG SOUTHERN BOUNDARY LINE
- SHED EXTENDS THROUGH UTILITY EASEMENT ALONG SOUTHERN BOUNDARY LINE AS SHOWN.

#### **SURVEY NOTES:**

- DRIVEWAY CROSSES THE BOUNDARY LINE ON NORTHERLY SIDE OF LOT AS SHOWN.
- FENCES LIE NEAR BOUNDARY LINES AS SHOWN, OWNERSHIP NOT DETERMINED.
- FENCES EXTEND THROUGH UTILITY EASEMENT ALONG SOUTHERN BOUNDARY LINE AS SHOWN.
- FENCES CROSS THE BOUNDARY LINES ON EASTERLY AND WESTERLY SIDES OF LOT AS SHOWN.
- POOL DECK EXTENDS THROUGH UTILITY EASEMENT ALONG SOUTHERN BOUNDARY LINE
- SHED EXTENDS THROUGH UTILITY EASEMENT ALONG SOUTHERN BOUNDARY LINE AS SHOWN.

#### SURVEY NOTES:

- DRIVEWAY CROSSES THE BOUNDARY LINE ON NORTHERLY SIDE OF LOT AS SHOWN.
- FENCES LIE NEAR BOUNDARY LINES AS SHOWN, OWNERSHIP NOT DETERMINED.
- FENCES EXTEND THROUGH UTILITY EASEMENT ALONG SOUTHERN BOUNDARY LINE AS SHOWN.
- FENCES CROSS THE BOUNDARY LINES ON EASTERLY AND WESTERLY SIDES OF LOT AS SHOWN.
- POOL DECK EXTENDS THROUGH UTILITY EASEMENT ALONG SOUTHERN BOUNDARY LINE AS SHOWN.
- SHED EXTENDS THROUGH UTILITY EASEMENT ALONG SOUTHERN BOUNDARY LINE AS SHOWN.