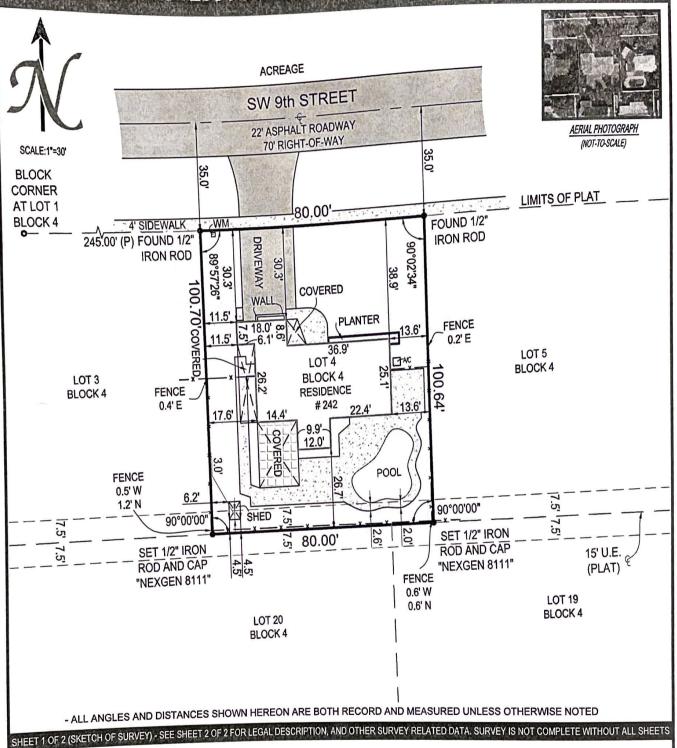

# LEGAL DESCRIPTION OF: 242 SW 9TH ST, POMPANO BEACH, FL, 33060

LOT 4, BLOCK 4, LYONS PARK, ACCORDING TO THE PLAT THEREOF AS RECORDED IN PLAT BOOK 33, PAGE 28 OF THE PUBLIC RECORDS OF BROWARD COUNTY. FLORIDA.

#### **SURVEY NOTES:**

- DRIVEWAY CROSSES THE BOUNDARY LINE ON NORTHERLY SIDE OF LOT AS SHOWN.
- FENCES LIE NEAR BOUNDARY LINES AS SHOWN, OWNERSHIP NOT DETERMINED.
- FENCES EXTEND THROUGH UTILITY EASEMENT ALONG SOUTHERN BOUNDARY LINE AS SHOWN
- FENCES CROSS THE BOUNDARY LINES ON EASTERLY AND WESTERLY SIDES OF LOT AS SHOWN.
- POOL DECK EXTENDS THROUGH UTILITY EASEMENT ALONG SOUTHERN BOUNDARY LINE AS SHOWN
- SHED EXTENDS THROUGH UTILITY EASEMENT ALONG SOUTHERN BOUNDARY LINE AS SHOWN.

### **SURVEY NOTES:**

- DRIVEWAY CROSSES THE BOUNDARY LINE ON NORTHERLY SIDE OF LOT AS SHOWN.
- FENCES LIE NEAR BOUNDARY LINES AS SHOWN, OWNERSHIP NOT DETERMINED.
- FENCES EXTEND THROUGH UTILITY EASEMENT ALONG SOUTHERN BOUNDARY LINE AS SHOWN.
- FENCES CROSS THE BOUNDARY LINES ON EASTERLY AND WESTERLY SIDES OF LOT AS SHOWN.
- POOL DECK EXTENDS THROUGH UTILITY EASEMENT ALONG SOUTHERN BOUNDARY LINE
- SHED EXTENDS THROUGH UTILITY EASEMENT ALONG SOUTHERN BOUNDARY LINE AS SHOWN.

#### **SURVEY NOTES:**

- DRIVEWAY CROSSES THE BOUNDARY LINE ON NORTHERLY SIDE OF LOT AS SHOWN.
- FENCES LIE NEAR BOUNDARY LINES AS SHOWN, OWNERSHIP NOT DETERMINED.
- FENCES EXTEND THROUGH UTILITY EASEMENT ALONG SOUTHERN BOUNDARY LINE AS SHOWN.
- FENCES CROSS THE BOUNDARY LINES ON EASTERLY AND WESTERLY SIDES OF LOT AS SHOWN.
- POOL DECK EXTENDS THROUGH UTILITY EASEMENT ALONG SOUTHERN BOUNDARY LINE
- SHED EXTENDS THROUGH UTILITY EASEMENT ALONG SOUTHERN BOUNDARY LINE AS SHOWN.

#### SURVEY NOTES:

- DRIVEWAY CROSSES THE BOUNDARY LINE ON NORTHERLY SIDE OF LOT AS SHOWN.
- FENCES LIE NEAR BOUNDARY LINES AS SHOWN, OWNERSHIP NOT DETERMINED.
- FENCES EXTEND THROUGH UTILITY EASEMENT ALONG SOUTHERN BOUNDARY LINE AS SHOWN.
- FENCES CROSS THE BOUNDARY LINES ON EASTERLY AND WESTERLY SIDES OF LOT AS SHOWN.
- POOL DECK EXTENDS THROUGH UTILITY EASEMENT ALONG SOUTHERN BOUNDARY LINE AS SHOWN.
- SHED EXTENDS THROUGH UTILITY EASEMENT ALONG SOUTHERN BOUNDARY LINE AS SHOWN.