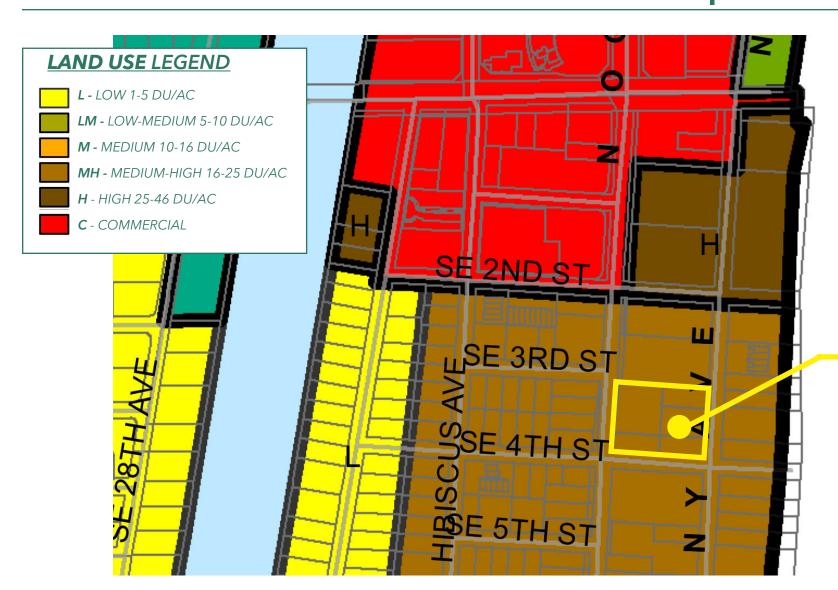

### PROJECT BACKGROUND | LAND USE

#### **EXISTING LAND USE:**

MH - MEDIUM-HIGH 16-25 DU/AC

SITE