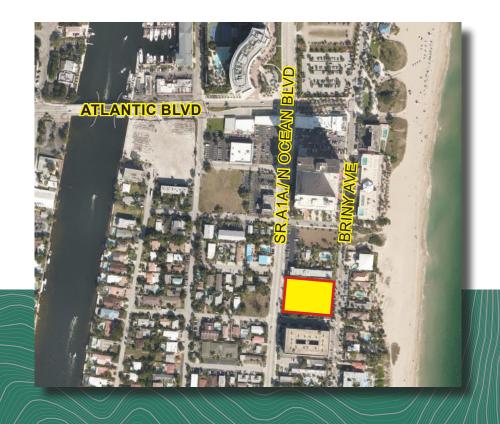

### PROJECT BACKGROUND | ZONING

#### **ZONING** LEGEND

CRA BOUNDARIES

AOD - ATLANTIC BLVD OVERLAY DISTRICT

**RS-2 -** SINGLE-FAMILY RESIDENCE

RM-20-MULTI-FAMILY RESIDENCE

RM-30-MULTI-FAMILY RESIDENCE

**RM-45-**MULTI-FAMILY RESIDENCE

RM-45/HR - MULTI-FAMILY RESIDENCE /HIGH-RISE OVERLAY

**B-2** - COMMUNITY BUSINESS

**B-3 -** GENERAL BUSINESS

287

B-3/PCD - GENERAL BUSINESS
PLANNED COMMERCIAL OVERLAY

#### **EXISTING ZONING:**

RM-20/AOD

#### **PROPOSED ZONING:**

RM-30/AOD

SITE