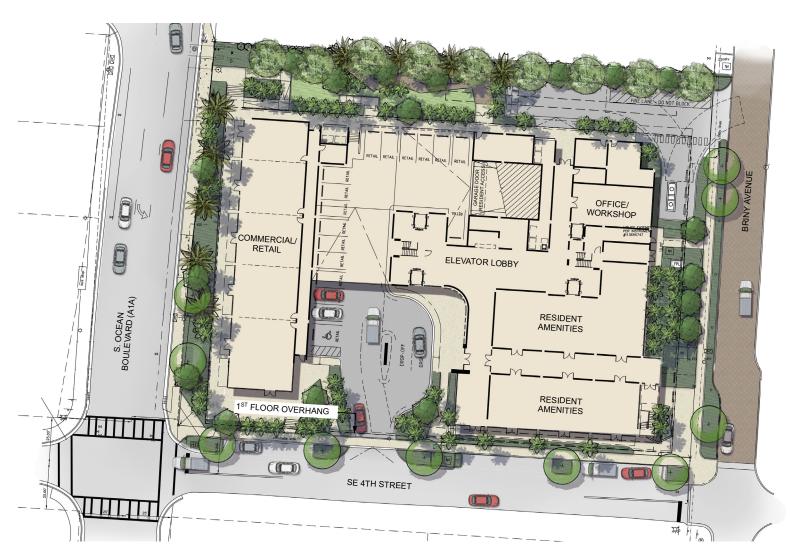

TI-FAMILY RESIDENCE /HIGH-RISE OVERLAY

**B-2** - COMMUNITY BUSINESS

**B-3 -** GENERAL BUSINESS

287

B-3/PCD - GENERAL BUSINESS
PLANNED COMMERCIAL OVERLAY



#### **EXISTING ZONING:**

RM-20/AOD

#### **PROPOSED ZONING:**

RM-30/AOD

SITE



### PROJECT BACKGROUND | LAND USE



#### **EXISTING LAND USE:**

MH - MEDIUM-HIGH 16-25 DU/AC

SITE



### PROJECT BACKGROUND | DENSITY

**MH 16-25** LAND USE

Medium-High 16-25 DU/Acre

#### RM-20/AOD ZONING

Multi-Family Residential - 20 DU/AC Atlantic Blvd. Overlay District

RM-30/AOD ZONING

Multi-Family Residential - 30 DU/AC Atlantic Blvd. Overlay District

44 DWELLING UNITS PERMITTED 26
DWELLING
UNITS PERMITTED

105 FEET HEIGHT 40
DWELLING
UNITS PERMITTED

105 FEET HEIGHT

#### **CONCEPTUAL BUILDING DESIGN**



#### **CONCEPTUAL SITE PLAN**







# QUESTIONS?

PRESENTED BY:

Michael Vonder Meulen, AICP | Director of Planning

MVONDERMEULEN@KEITHTEAM.COM

Erin Ladd | Planner & Briny Residences Project Manager

**ELADD@KEITHTEAM.COM** 

301 E Atlantic Blvd, Pompano Beach, FL | (954) 788-3400



Briny Residences
Community Outreach Meeting
November 19, 2019