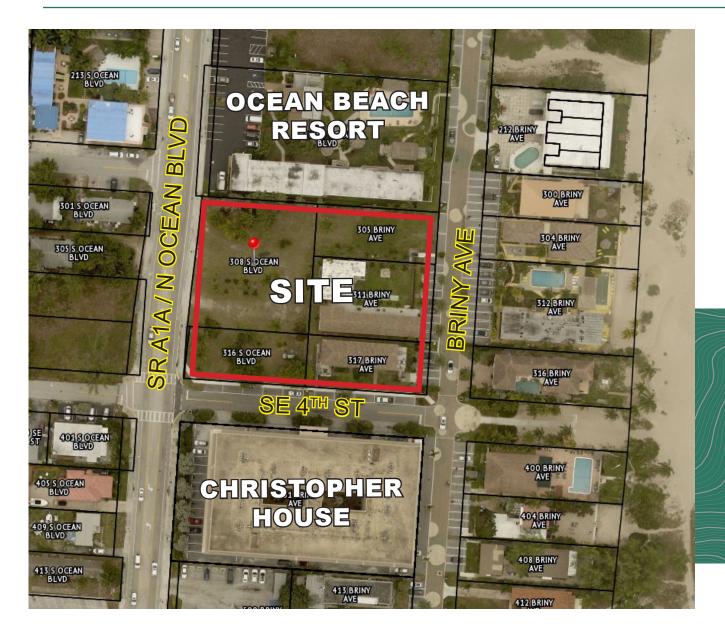

#### PRESENTATION AGENDA

1. PROJECT BACKGROUND

2. CONCEPTUAL BUILDING DESIGN

- 3. CONCEPTUAL SITE PLAN
- 4. QUESTIONS?



## PROJECT BACKGROUND | SITE LOCATION





1.334 NET ACRES1.78 GROSS ACRES



### PROJECT BACKGROUND | APPLICATIONS



MAJOR SITE PLAN / MAJOR BUILDING DESIGN
10-STORY MIXED-USE MULTI-FAMILY



PRE-APP

Conference with City Staff

DRC

Development Review Committee Meeting P&Z

Planning & Zoning Board **AAC** 

Architectural Appearance Committee DEVELOPMENT ORDERS



### PROJECT BACKGROUND | ZONING

#### **ZONING** LEGEND

CRA BOUNDARIES

AOD - ATLANTIC BLVD OVERLAY DISTRICT

**RS-2 -** SINGLE-FAMILY RESIDENCE

RM-20-MULTI-FAMILY RESIDENCE

RM-30-MULTI-FAMILY RESIDENCE

**RM-45-**MULTI-FAMILY RESIDENCE

RM-45/HR - MULTI-FAMILY RESIDENCE /HIGH-RISE OVERLAY

**B-2** - COMMUNITY BUSINESS

**B-3 -** GENERAL BUSINESS

287

B-3/PCD - GENERAL BUSINESS
PLANNED COMMERCIAL OVERLAY



#### **EXISTING ZONING:**

RM-20/AOD

#### **PROPOSED Z