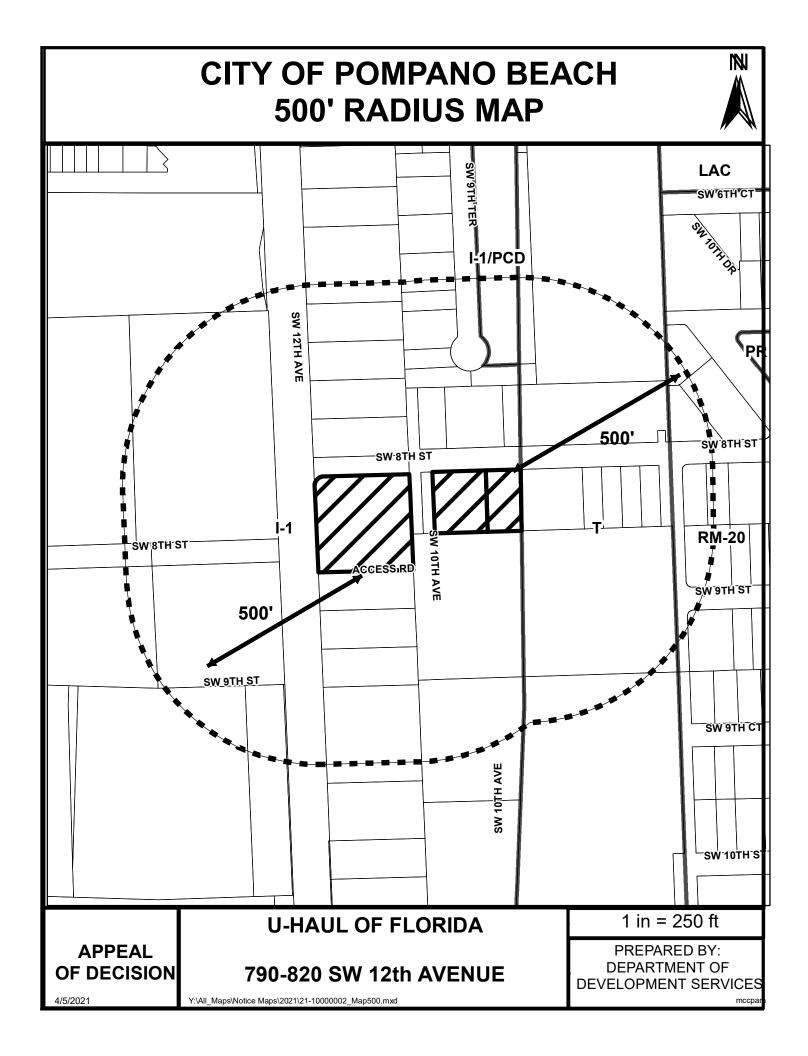

 AKA:
 790-820 SW 12<sup>th</sup> Avenue

 ZONED:
 General Industrial (I-1)

 FOLIOS:
 494202000510, 494202030850, and 494202030840

All interested persons are urged to attend the Public Hearing electronically on the day of meeting as directed on the City's website, or express their views by letter. You may either be present in person at the hearing of this Appeal, represented by counsel or letter. All interested persons take due notice of the time and place of the hearing of this Appeal and govern yourselves accordingly. Any person requiring auxiliary aids and services at this meeting may contact the City Clerk's Office at 954-786-4611 at least 24 hours prior to the meeting. If you are hearing or speech impaired, please contact the Florida Relay Service at 1-800-955-8770 or 1-800-955-8771. Any person who decides to appeal any decision of the Zoning Board of Appeals with respect to any matter considered at this meeting will need a record of the proceedings and for such purpose may need to ensure that a verbatim record of the proceedings is made, which record includes the testimony and evidence upon which the appeal is to be based. All correspondence to the Zoning Board of Appeals relative to this matter may be emailed to zoning@copbfl.com or mailed to P.O. Drawer 1300, Pompano Beach, Florida 33061. The original application and documentation may be viewed by contacting zoning@copbfl.com or 954-786-4667 or pompanobeachfl.gov/meetings one week prior to the meeting date.