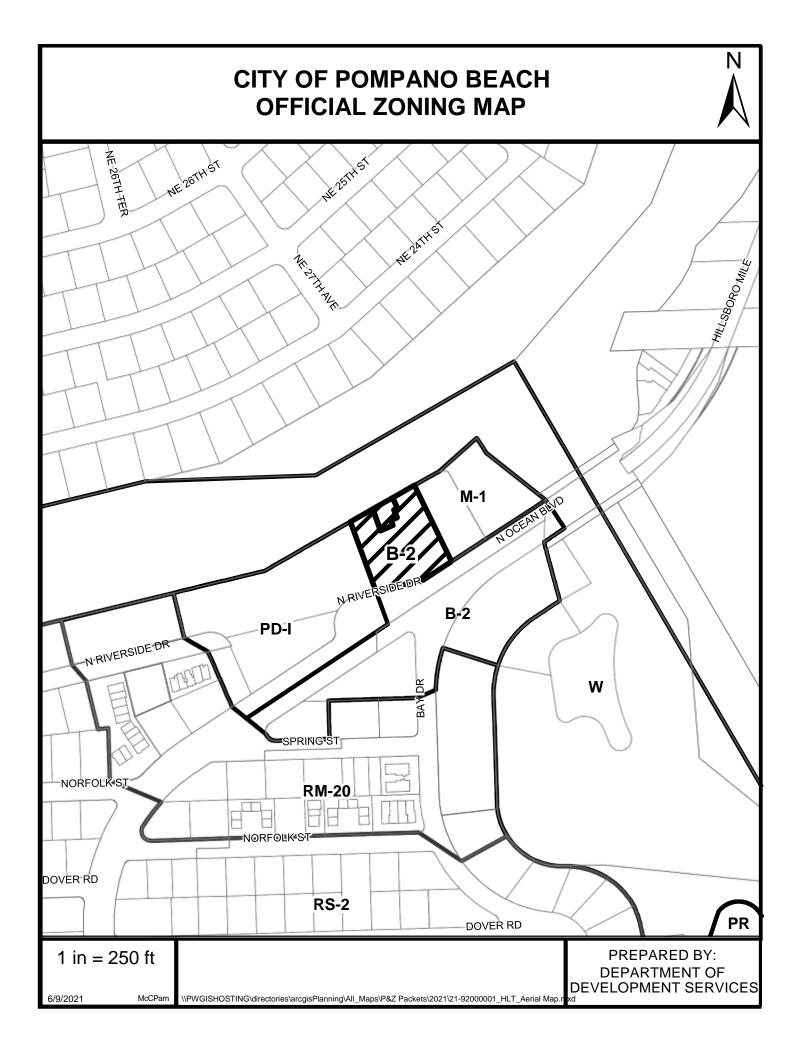

#### HILLSBORO LIGHT TOWERS AND THE CLARIDGE CONDOMINIUM LUPA

| Request:                    | Land Use Plan Map Correction                                         |
|-----------------------------|----------------------------------------------------------------------|
| P&Z#                        | 21-92000001                                                          |
| Owner:                      | Hillsboro Light Tower Inc & The Claridge of Pompano Condominium Inc. |
| Project Location:           | 1340 S. Ocean Blvd. & 2639 N. Riverside Dr.                          |
| Folio Number:               | Multiple Folios                                                      |
| Land Use Designation:       | C (Commercial)                                                       |
| Zoning District:            | B-2 (Community Business) & B-3 (General Business)                    |
| <b>Commission District:</b> | 1                                                                    |
| Agent:                      | Jean Dolan (954-786-4045)                                            |
| <b>Project Planner:</b>     | Jean Dolan (954-786-4045 / Jean.dolan@copbfl.com)                    |

## <u>LEGEND</u>

| FOR LAND USE PLAN |                                                                                                                                                                                                                                                                                                                                                                                                                                                                                                                                                                                                                                                                                                                                                                                                                                                                                                                                                                                                                                                                                           | FOR ZONING MAP |                                     |  |
|-------------------|-------------------------------------------------------------------------------------------------------------------------------------------------------------------------------------------------------------------------------------------------------------------------------------------------------------------------------------------------------------------------------------------------------------------------------------------------------------------------------------------------------------------------------------------------------------------------------------------------------------------------------------------------------------------------------------------------------------------------------------------------------------------------------------------------------------------------------------------------------------------------------------------------------------------------------------------------------------------------------------------------------------------------------------------------------------------------------------------|----------------|-------------------------------------|--|
| <u>Symbol</u>     | Classification Units/ Acre                                                                                                                                                                                                                                                                                                                                                                                                                                                                                                                                                                                                                                                                                                                                                                                                                                                                                                                                                                                                                                                                | <u>Symbol</u>  | <u>District</u>                     |  |
|                   |                                                                                                                                                                                                                                                                                                                                                                                                                                                                                                                                                                                                                                                                                                                                                                                                                                                                                                                                                                                                                                                                                           | RS-1           | Single-Family Residence 1           |  |
|                   | Residential                                                                                                                                                                                                                                                                                                                                                                                                                                                                                                                                                                                                                                                                                                                                                                                                                                                                                                                                                                                                                                                                               | RS-2           | Single-Family Residence 2           |  |
|                   |                                                                                                                                                                                                                                                                                                                                                                                                                                                                                                                                                                                                                                                                                                                                                                                                                                                                                                                                                                                                                                                                                           | RS-3           | Single-Family Residence 3           |  |
| L                 | Low (1-5 DU/AC)                                                                                                                                                                                                                                                                                                                                                                                                                                                                                                                                                                                                                                                                                                                                                                                                                                                                                                                                                                                                                                                                           | RS-4           | Single-Family Residence 4           |  |
| LM                | Low- Medium (5-10 DU/AC)                                                                                                                                                                                                                                                                                                                                                                                                                                                                                                                                                                                                                                                                                                                                                                                                                                                                                                                                                                                                                                                                  | RS-L           | Single-Family Residence             |  |
| М                 | Medium (10-16 DU/AC)                                                                                                                                                                                                                                                                                                                                                                                                                                                                                                                                                                                                                                                                                                                                                                                                                                                                                                                                                                                                                                                                      |                | Leisureville                        |  |
| MH                | Medium-High 16-25 DU/AC)                                                                                                                                                                                                                                                                                                                                                                                                                                                                                                                                                                                                                                                                                                                                                                                                                                                                                                                                                                                                                                                                  | RD-1           | Two- Family Residence               |  |
| Н                 | High (25-46 DU/AC)                                                                                                                                                                                                                                                                                                                                                                                                                                                                                                                                                                                                                                                                                                                                                                                                                                                                                                                                                                                                                                                                        | RM-7           | Multiple-Family Residence 7         |  |
| 12                | Irregular Density                                                                                                                                                                                                                                                                                                                                                                                                                                                                                                                                                                                                                                                                                                                                                                                                                                                                                                                                                                                                                                                                         | RM-12          | Multiple-Family Residence 12        |  |
| 36                | Irregular Density                                                                                                                                                                                                                                                                                                                                                                                                                                                                                                                                                                                                                                                                                                                                                                                                                                                                                                                                                                                                                                                                         | RM-20          | Multiple-Family Residence 20        |  |
|                   |                                                                                                                                                                                                                                                                                                                                                                                                                                                                                                                                                                                                                                                                                                                                                                                                                                                                                                                                                                                                                                                                                           | RM-30          | Multiple-Family Residence 30        |  |
| * C               | Commercial                                                                                                                                                                                                                                                                                                                                                                                                                                                                                                                                                                                                                                                                                                                                                                                                                                                                                                                                                                                                                                                                                | RM-45          | Multiple-Family Residence 45        |  |
| CR                | Commercial Recreation                                                                                                                                                                                                                                                                                                                                                                                                                                                                                                                                                                                                                                                                                                                                                                                                                                                                                                                                                                                                                                                                     | MH-12          | Mobile Home Park                    |  |
|                   |                                                                                                                                                                                                                                                                                                                                                                                                                                                                                                                                                                                                                                                                                                                                                                                                                                                                                                                                                                                                                                                                                           | B-1            | Limited Business                    |  |
| I                 | Industrial *                                                                                                                                                                                                                                                                                                                                                                                                                                                                                                                                                                                                                                                                                                                                                                                                                                                                                                                                                                                                                                                                              | B-2            | Neighborhood Business               |  |
|                   |                                                                                                                                                                                                                                                                                                                                                                                                                                                                                                                                                                                                                                                                                                                                                                                                                                                                                                                                                                                                                                                                                           | * B-3          | General Business                    |  |
| Т                 | Transportation                                                                                                                                                                                                                                                                                                                                                                                                                                                                                                                                                                                                                                                                                                                                                                                                                                                                                                                                                                                                                                                                            | B-4            | Heavy Business                      |  |
|                   |                                                                                                                                                                                                                                                                                                                                                                                                                                                                                                                                                                                                                                                                                                                                                                                                                                                                                                                                                                                                                                                                                           | M-1            | Marina Business                     |  |
| U                 | Utilities                                                                                                                                                                                                                                                                                                                                                                                                                                                                                                                                                                                                                                                                                                                                                                                                                                                                                                                                                                                                                                                                                 | CR             | Commerical Recreation               |  |
|                   |                                                                                                                                                                                                                                                                                                                                                                                                                                                                                                                                                                                                                                                                                                                                                                                                                                                                                                                                                                                                                                                                                           | I-1            | General Industrial                  |  |
| CF                | Community Facilities                                                                                                                                                                                                                                                                                                                                                                                                                                                                                                                                                                                                                                                                                                                                                                                                                                                                                                                                                                                                                                                                      | I-1X           | Special Industrial                  |  |
|                   |                                                                                                                                                                                                                                                                                                                                                                                                                                                                                                                                                                                                                                                                                                                                                                                                                                                                                                                                                                                                                                                                                           | O-IP           | Office Industrial Park              |  |
| OR                | Recreation & Open Space                                                                                                                                                                                                                                                                                                                                                                                                                                                                                                                                                                                                                                                                                                                                                                                                                                                                                                                                                                                                                                                                   | M-2            | Marina Industrial                   |  |
|                   |                                                                                                                                                                                                                                                                                                                                                                                                                                                                                                                                                                                                                                                                                                                                                                                                                                                                                                                                                                                                                                                                                           | то             | Transit Oriented                    |  |
| W                 | Water                                                                                                                                                                                                                                                                                                                                                                                                                                                                                                                                                                                                                                                                                                                                                                                                                                                                                                                                                                                                                                                                                     | PR             | Parks & Recreation                  |  |
|                   |                                                                                                                                                                                                                                                                                                                                                                                                                                                                                                                                                                                                                                                                                                                                                                                                                                                                                                                                                                                                                                                                                           | CF             | Community Facilities                |  |
| RAC               | Regional Activity Center                                                                                                                                                                                                                                                                                                                                                                                                                                                                                                                                                                                                                                                                                                                                                                                                                                                                                                                                                                                                                                                                  | PU             | Public Utility                      |  |
|                   |                                                                                                                                                                                                                                                                                                                                                                                                                                                                                                                                                                                                                                                                                                                                                                                                                                                                                                                                                                                                                                                                                           | Т              | Transportation                      |  |
| LAC               | Local Activity Center                                                                                                                                                                                                                                                                                                                                                                                                                                                                                                                                                                                                                                                                                                                                                                                                                                                                                                                                                                                                                                                                     | BP             | Business Parking                    |  |
|                   |                                                                                                                                                                                                                                                                                                                                                                                                                                                                                                                                                                                                                                                                                                                                                                                                                                                                                                                                                                                                                                                                                           | LAC            | Local Activity Center               |  |
| DPTOC             | Downtown Pompano                                                                                                                                                                                                                                                                                                                                                                                                                                                                                                                                                                                                                                                                                                                                                                                                                                                                                                                                                                                                                                                                          | RPUD           | Residential Planned Unit Dev.       |  |
|                   | Transit Oriented Corridor                                                                                                                                                                                                                                                                                                                                                                                                                                                                                                                                                                                                                                                                                                                                                                                                                                                                                                                                                                                                                                                                 | PCD            | Planned Commercial Development      |  |
|                   |                                                                                                                                                                                                                                                                                                                                                                                                                                                                                                                                                                                                                                                                                                                                                                                                                                                                                                                                                                                                                                                                                           | PD-TO          | Planned Development -               |  |
|                   | Number                                                                                                                                                                                                                                                                                                                                                                                                                                                                                                                                                                                                                                                                                                                                                                                                                                                                                                                                                                                                                                                                                    |                | Transit Oriented                    |  |
|                   | 、<br>、                                                                                                                                                                                                                                                                                                                                                                                                                                                                                                                                                                                                                                                                                                                                                                                                                                                                                                                                                                                                                                                                                    | PD-I           | Planned Development -<br>Infill     |  |
| . (               | Reflects the maximum total                                                                                                                                                                                                                                                                                                                                                                                                                                                                                                                                                                                                                                                                                                                                                                                                                                                                                                                                                                                                                                                                | RM-45 HR       | Multiple-Family Residence 45        |  |
|                   | number of units permitted within                                                                                                                                                                                                                                                                                                                                                                                                                                                                                                                                                                                                                                                                                                                                                                                                                                                                                                                                                                                                                                                          |                | High-Rise Overlay                   |  |
|                   | the dashed line                                                                                                                                                                                                                                                                                                                                                                                                                                                                                                                                                                                                                                                                                                                                                                                                                                                                                                                                                                                                                                                                           | AOD            | Atlantic Boulevard Overlay District |  |
|                   |                                                                                                                                                                                                                                                                                                                                                                                                                                                                                                                                                                                                                                                                                                                                                                                                                                                                                                                                                                                                                                                                                           | CRAO           | Community Redevelopment Area        |  |
|                   |                                                                                                                                                                                                                                                                                                                                                                                                                                                                                                                                                                                                                                                                                                                                                                                                                                                                                                                                                                                                                                                                                           |                | Overlay                             |  |
|                   |                                                                                                                                                                                                                                                                                                                                                                                                                                                                                                                                                                                                                                                                                                                                                                                                                                                                                                                                                                                                                                                                                           | NCO            | Neighborhood Conservation           |  |
|                   |                                                                                                                                                                                                                                                                                                                                                                                                                                                                                                                                                                                                                                                                                                                                                                                                                                                                                                                                                                                                                                                                                           |                | Overlay                             |  |
|                   | * Existing                                                                                                                                                                                                                                                                                                                                                                                                                                                                                                                                                                                                                                                                                                                                                                                                                                                                                                                                                                                                                                                                                | APO            | Air Park Overlay                    |  |
|                   | > Proposed                                                                                                                                                                                                                                                                                                                                                                                                                                                                                                                                                                                                                                                                                                                                                                                                                                                                                                                                                                                                                                                                                | DP             | Downtown Pompano Beach              |  |
|                   | · _ · _ · _ · _ · · · · · _ · _ · _ · _ · _ · _ · _ · _ · _ · _ · _ · _ · _ · _ · _ · _ · _ · _ · _ · _ · _ · _ · _ · _ · _ · _ · _ · _ · _ · _ · _ · _ · _ · _ · _ · _ · _ · _ · _ · _ · _ · _ · _ · _ · _ · _ · _ · _ · _ · _ · _ · _ · _ · _ · _ · _ · _ · _ · _ · _ · _ · _ · _ · _ · _ · _ · _ · _ · _ · _ · _ · _ · _ · _ · _ · _ · _ · _ · _ · _ · _ · _ · _ · _ · _ · _ · _ · _ · _ · _ · _ · _ · _ · _ · _ · _ · _ · _ · _ · _ · _ · _ · _ · _ · _ · _ · _ · _ · _ · _ · _ · _ · _ · _ · _ · _ · _ · _ · _ · _ · _ · _ · _ · _ · _ · _ · _ · _ · _ · _ · _ · _ · _ · _ · _ · _ · _ · _ · _ · _ · _ · _ · _ · _ · _ · _ · _ · _ · _ · _ · _ · _ · _ · _ · _ · _ · _ · _ · _ · _ · _ · _ · _ · _ · _ · _ · _ · _ · _ · _ · _ · _ · _ · _ · _ · _ · _ · _ · _ · _ · _ · _ · _ · _ · _ · _ · _ · _ · _ · _ · _ · _ · _ · _ · _ · _ · _ · _ · _ · _ · _ · _ · _ · _ · _ · _ · _ · _ · _ · _ · _ · _ · _ · _ · _ · _ · _ · _ · _ · _ · _ · _ · _ · _ · _ · _ · _ · _ · _ · _ · _ · _ · _ · _ · _ · _ · _ · _ · _ · _ · _ · _ · _ · _ = ` - \cdot _ · _ · _ · _ · _ · _ · _ · _ · _ · _ |                | Overlay                             |  |
|                   |                                                                                                                                                                                                                                                                                                                                                                                                                                                                                                                                                                                                                                                                                                                                                                                                                                                                                                                                                                                                                                                                                           |                | -                                   |  |