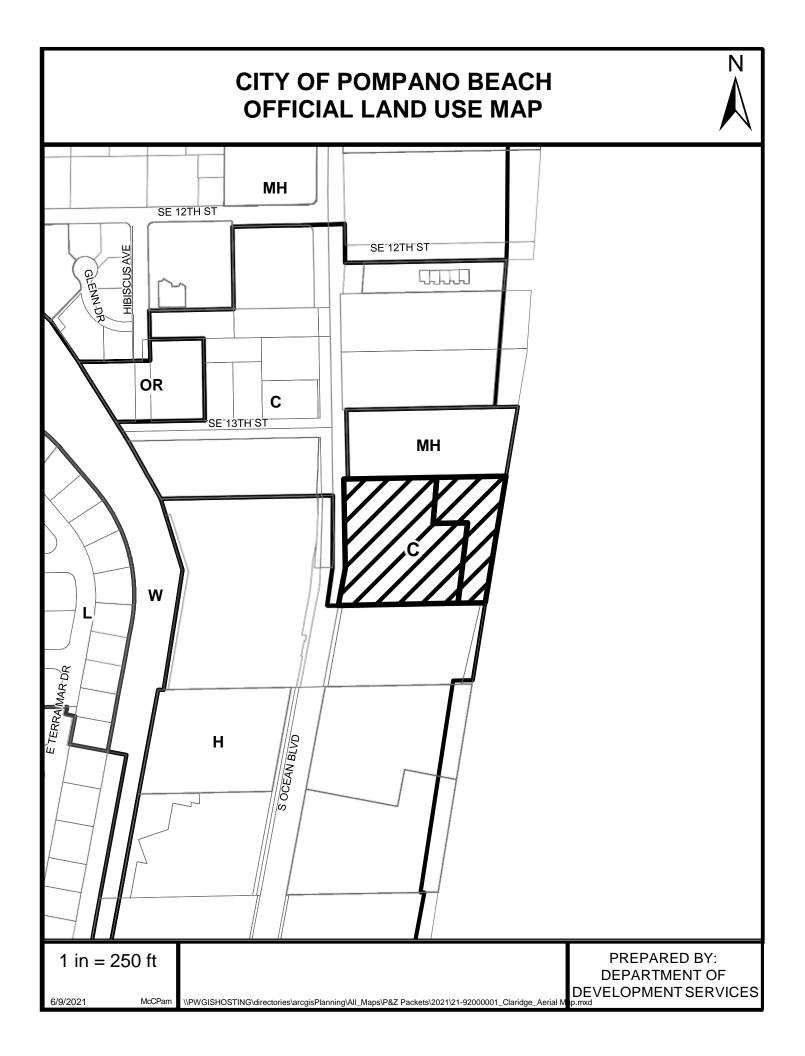

## **D.** Surrounding Land Uses

The future land use designations and existing uses of the properties immediately surrounding the two subject properties are summarized as follows:

## Adjacent Existing Uses and City Land Use Map Designations

#### File #: LN-140

| Properties                                       | North             | South                           | East                | West                   |
|--------------------------------------------------|-------------------|---------------------------------|---------------------|------------------------|
| Hillsboro Light Towers<br>Residential/Commercial | Marina/Commercial | Vacant/ Irregular<br>35.7 du/ac | Park/Commercia<br>I | Intracoastal/<br>Water |
| Claridge Condominium<br>Residential/Commercial   | Residential/MH 25 | Vacant/H 46                     | Atlantic Ocean      | Residential/H 46       |

The official correction of the land use map to allow a continuation of the existing residential uses is compatible with existing adjacent uses.