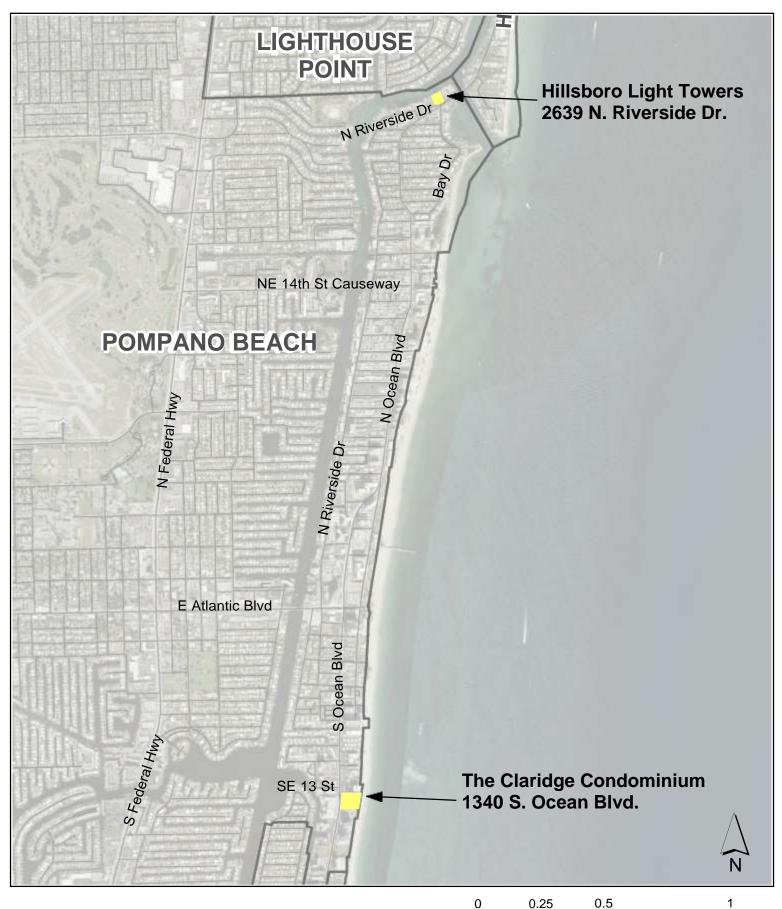

#### HILLSBORO LIGHT TOWERS AND THE CLARIDGE CONDOMINIUM LUPA

| Request:                    | Land Use Plan Map Correction                                         |
|-----------------------------|----------------------------------------------------------------------|
| P&Z#                        | 21-92000001                                                          |
| Owner:                      | Hillsboro Light Tower Inc & The Claridge of Pompano Condominium Inc. |
| Project Location:           | 1340 S. Ocean Blvd. & 2639 N. Riverside Dr.                          |
| Folio Number:               | Multiple Folios                                                      |
| Land Use Designation:       | C (Commercial)                                                       |
| Zoning District:            | B-2 (Community Business) & B-3 (General Business)                    |
| <b>Commission District:</b> | 1                                                                    |
| Agent:                      | Jean Dolan (954-786-4045)                                            |
| <b>Project Planner:</b>     | Jean Dolan (954-786-4045 / Jean.dolan@copbfl.com)                    |

#### A. Request

The City of Pompano Beach is using the small-scale amendment process to correct the underlying land use for the Hillsboro Light Towers and The Claridge condominiums built in 1972-73 in an underlying commercial land use category. Hillsboro Light Towers is located at 2639 North Riverside Drive and The Claridge Condominium is located at 1340 South Ocean Boulevard. Neither the City or County have been able to identify how these residential buildings were built in the commercial land use category which has been these properties' designation for as far back as the records are available (1977). Since this incorrect land use designation is causing problems for the property owners when transferring and insuring their condo units, the City is moving forward to correct the erroneous land use designation on both the City and County Land Use Plans.