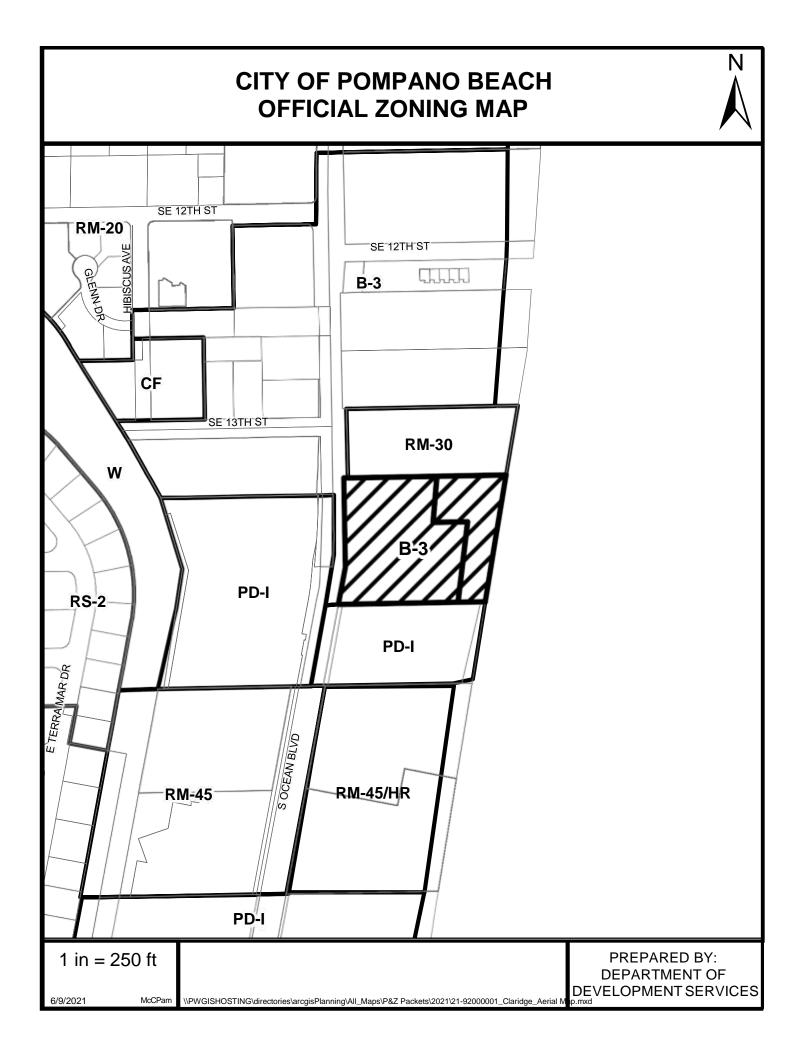

#### HILLSBORO LIGHT TOWERS AND THE CLARIDGE CONDOMINIUM LUPA

| Request:                    | Land Use Plan Map Correction                                         |
|-----------------------------|----------------------------------------------------------------------|
| P&Z#                        | 21-92000001                                                          |
| Owner:                      | Hillsboro Light Tower Inc & The Claridge of Pompano Condominium Inc. |
| Project Location:           | 1340 S. Ocean Blvd. & 2639 N. Riverside Dr.                          |
| Folio Number:               | Multiple Folios                                                      |
| Land Use Designation:       | C (Commercial)                                                       |
| Zoning District:            | B-2 (Community Business) & B-3 (General Business)                    |
| <b>Commission District:</b> | 1                                                                    |
| Agent:                      | Jean Dolan (954-786-4045)                                            |
| <b>Project Planner:</b>     | Jean Dolan (954-786-4045 / Jean.dolan@copbfl.com)                    |