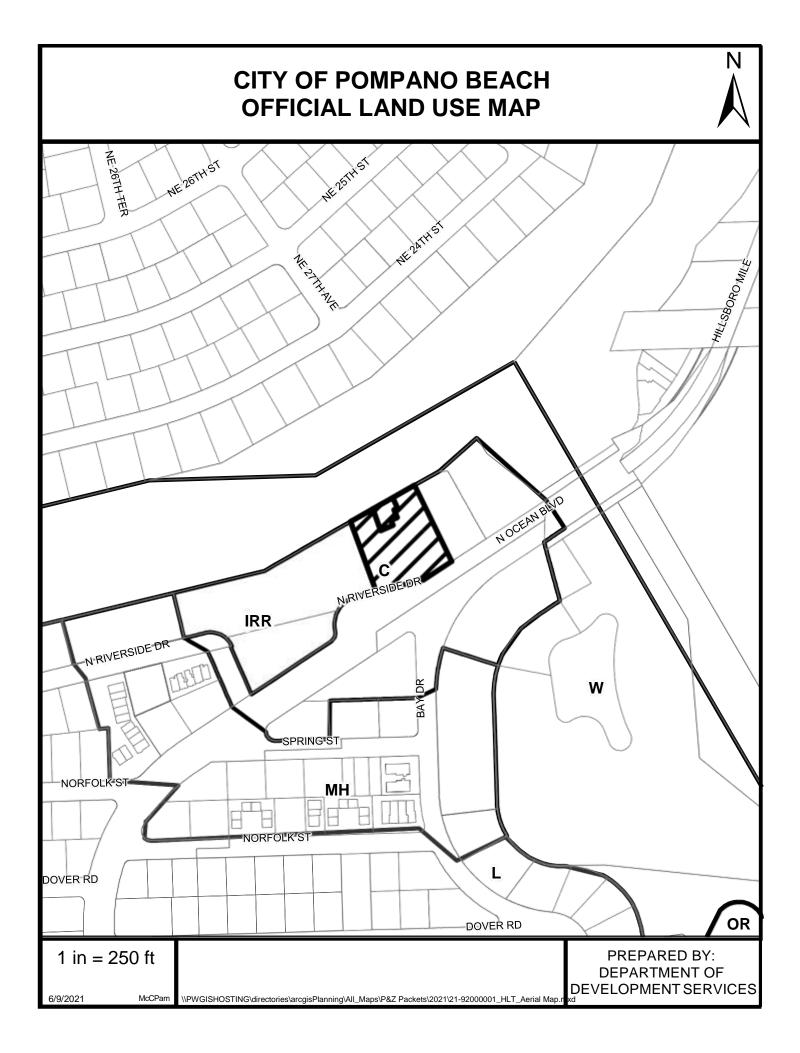

## **D.** Surrounding Land Uses

The future land use designations and existing uses of the properties immediately surrounding the two subject properties are summarized as follows:

## Adjacent Existing Uses and City Land Use Map Designations

#### File #: LN-140

| Properties                                       | North             | South                           | East                | West                   |
|--------------------------------------------------|-------------------|---------------------------------|---------------------|------------------------|
| Hillsboro Light Towers<br>Residential/Commercial | Marina/Commercial | Vacant/ Irregular<br>35.7 du/ac | Park/Commercia<br>I | Intracoastal/<br>Water |
| Claridge Condominium<br>Residential/Commercial   | Residential/MH 25 | Vacant/H 46                     | Atlantic Ocean      | Residential/H 46       |

The official correction of the land use map to allow a continuation of the existing residential uses is compatible with existing adjacent uses.

## <u>LEGEND</u>

| FOR LAND USE PLAN |                                                                                                                                                                                                                                                                                                                                                                                                                                                                                                                                                                                                                                                                                                                                                                                                                                                                                                                                                                                                                                                                                           | FOR ZONING MAP |                                     |  |
|-------------------|-------------------------------------------------------------------------------------------------------------------------------------------------------------------------------------------------------------------------------------------------------------------------------------------------------------------------------------------------------------------------------------------------------------------------------------------------------------------------------------------------------------------------------------------------------------------------------------------------------------------------------------------------------------------------------------------------------------------------------------------------------------------------------------------------------------------------------------------------------------------------------------------------------------------------------------------------------------------------------------------------------------------------------------------------------------------------------------------|----------------|-------------------------------------|--|
| <u>Symbol</u>     | Classification Units/ Acre                                                                                                                                                                                                                                                                                                                                                                                                                                                                                                                                                                                                                                                                                                                                                                                                                                                                                                                                                                                                                                                                | <u>Symbol</u>  | <u>District</u>                     |  |
|                   |                                                                                                                                                                                                                                                                                                                                                                                                                                                                                                                                                                                                                                                                                                                                                                                                                                                                                                                                                                                                                                                                                           | RS-1           | Single-Family Residence 1           |  |
|                   | Residential                                                                                                                                                                                                                                                                                                                                                                                                                                                                                                                                                                                                                                                                                                                                                                                                                                                                                                                                                                                                                                                                               | RS-2           | Single-Family Residence 2           |  |
|                   |                                                                                                                                                                                                                                                                                                                                                                                                                                                                                                                                                                                                                                                                                                                                                                                                                                                                                                                                                                                                                                                                                           | RS-3           | Single-Family Residence 3           |  |
| L                 | Low (1-5 DU/AC)                                                                                                                                                                                                                                                                                                                                                                                                                                                                                                                                                                                                                                                                                                                                                                                                                                                                                                                                                                                                                                                                           | RS-4           | Single-Family Residence 4           |  |
| LM                | Low- Medium (5-10 DU/AC)                                                                                                                                                                                                                                                                                                                                                                                                                                                                                                                                                                                                                                                                                                                                                                                                                                                                                                                                                                                                                                                                  | RS-L           | Single-Family Residence             |  |
| М                 | Medium (10-16 DU/AC)                                                                                                                                                                                                                                                                                                                                                                                                                                                                                                                                                                                                                                                                                                                                                                                                                                                                                                                                                                                                                                                                      |                | Leisureville                        |  |
| MH                | Medium-High 16-25 DU/AC)                                                                                                                                                                                                                                                                                                                                                                                                                                                                                                                                                                                                                                                                                                                                                                                                                                                                                                                                                                                                                                                                  | RD-1           | Two- Family Residence               |  |
| Н                 | High (25-46 DU/AC)                                                                                                                                                                                                                                                                                                                                                                                                                                                                                                                                                                                                                                                                                                                                                                                                                                                                                                                                                                                                                                                                        | RM-7           | Multiple-Family Residence 7         |  |
| 12                | Irregular Density                                                                                                                                                                                                                                                                                                                                                                                                                                                                                                                                                                                                                                                                                                                                                                                                                                                                                                                                                                                                                                                                         | RM-12          | Multiple-Family Residence 12        |  |
| 36                | Irregular Density                                                                                                                                                                                                                                                                                                                                                                                                                                                                                                                                                                                                                                                                                                                                                                                                                                                                                                                                                                                                                                                                         | RM-20          | Multiple-Family Residence 20        |  |
|                   |                                                                                                                                                                                                                                                                                                                                                                                                                                                                                                                                                                                                                                                                                                                                                                                                                                                                                                                                                                                                                                                                                           | RM-30          | Multiple-Family Residence 30        |  |
| * C               | Commercial                                                                                                                                                                                                                                                                                                                                                                                                                                                                                                                                                                                                                                                                                                                                                                                                                                                                                                                                                                                                                                                                                | RM-45          | Multiple-Family Residence 45        |  |
| CR                | Commercial Recreation                                                                                                                                                                                                                                                                                                                                                                                                                                                                                                                                                                                                                                                                                                                                                                                                                                                                                                                                                                                                                                                                     | MH-12          | Mobile Home Park                    |  |
|                   |                                                                                                                                                                                                                                                                                                                                                                                                                                                                                                                                                                                                                                                                                                                                                                                                                                                                                                                                                                                                                                                                                           | B-1            | Limited Business                    |  |
| I                 | Industrial *                                                                                                                                                                                                                                                                                                                                                                                                                                                                                                                                                                                                                                                                                                                                                                                                                                                                                                                                                                                                                                                                              | B-2            | Neighborhood Business               |  |
|                   |                                                                                                                                                                                                                                                                                                                                                                                                                                                                                                                                                                                                                                                                                                                                                                                                                                                                                                                                                                                                                                                                                           | * B-3          | General Business                    |  |
| Т                 | Transportation                                                                                                                                                                                                                                                                                                                                                                                                                                                                                                                                                                                                                                                                                                                                                                                                                                                                                                                                                                                                                                                                            | B-4            | Heavy Business                      |  |
|                   |                                                                                                                                                                                                                                                                                                                                                                                                                                                                                                                                                                                                                                                                                                                                                                                                                                                                                                                                                                                                                                                                                           | M-1            | Marina Business                     |  |
| U                 | Utilities                                                                                                                                                                                                                                                                                                                                                                                                                                                                                                                                                                                                                                                                                                                                                                                                                                                                                                                                                                                                                                                                                 | CR             | Commerical Recreation               |  |
|                   |                                                                                                                                                                                                                                                                                                                                                                                                                                                                                                                                                                                                                                                                                                                                                                                                                                                                                                                                                                                                                                                                                           | I-1            | General Industrial                  |  |
| CF                | Community Facilities                                                                                                                                                                                                                                                                                                                                                                                                                                                                                                                                                                                                                                                                                                                                                                                                                                                                                                                                                                                                                                                                      | I-1X           | Special Industrial                  |  |
|                   |                                                                                                                                                                                                                                                                                                                                                                                                                                                                                                                                                                                                                                                                                                                                                                                                                                                                                                                                                                                                                                                                                           | O-IP           | Office Industrial Park              |  |
| OR                | Recreation & Open Space                                                                                                                                                                                                                                                                                                                                                                                                                                                                                                                                                                                                                                                                                                                                                                                                                                                                                                                                                                                                                                                                   | M-2            | Marina Industrial                   |  |
|                   |                                                                                                                                                                                                                                                                                                                                                                                                                                                                                                                                                                                                                                                                                                                                                                                                                                                                                                                                                                                                                                                                                           | то             | Transit Oriented                    |  |
| W                 | Water                                                                                                                                                                                                                                                                                                                                                                                                                                                                                                                                                                                                                                                                                                                                                                                                                                                                                                                                                                                                                                                                                     | PR             | Parks & Recreation                  |  |
|                   |                                                                                                                                                                                                                                                                                                                                                                                                                                                                                                                                                                                                                                                                                                                                                                                                                                                                                                                                                                                                                                                                                           | CF             | Community Facilities                |  |
| RAC               | Regional Activity Center                                                                                                                                                                                                                                                                                                                                                                                                                                                                                                                                                                                                                                                                                                                                                                                                                                                                                                                                                                                                                                                                  | PU             | Public Utility                      |  |
|                   |                                                                                                                                                                                                                                                                                                                                                                                                                                                                                                                                                                                                                                                                                                                                                                                                                                                                                                                                                                                                                                                                                           | Т              | Transportation                      |  |
| LAC               | Local Activity Center                                                                                                                                                                                                                                                                                                                                                                                                                                                                                                                                                                                                                                                                                                                                                                                                                                                                                                                                                                                                                                                                     | BP             | Business Parking                    |  |
|                   |                                                                                                                                                                                                                                                                                                                                                                                                                                                                                                                                                                                                                                                                                                                                                                                                                                                                                                                                                                                                                                                                                           | LAC            | Local Activity Center               |  |
| DPTOC             | Downtown Pompano                                                                                                                                                                                                                                                                                                                                                                                                                                                                                                                                                                                                                                                                                                                                                                                                                                                                                                                                                                                                                                                                          | RPUD           | Residential Planned Unit Dev.       |  |
|                   | Transit Oriented Corridor                                                                                                                                                                                                                                                                                                                                                                                                                                                                                                                                                                                                                                                                                                                                                                                                                                                                                                                                                                                                                                                                 | PCD            | Planned Commercial Development      |  |
|                   |                                                                                                                                                                                                                                                                                                                                                                                                                                                                                                                                                                                                                                                                                                                                                                                                                                                                                                                                                                                                                                                                                           | PD-TO          | Planned Development -               |  |
|                   | Number                                                                                                                                                                                                                                                                                                                                                                                                                                                                                                                                                                                                                                                                                                                                                                                                                                                                                                                                                                                                                                                                                    |                | Transit Oriented                    |  |
|                   | 、<br>、                                                                                                                                                                                                                                                                                                                                                                                                                                                                                                                                                                                                                                                                                                                                                                                                                                                                                                                                                                                                                                                                                    | PD-I           | Planned Development -<br>Infill     |  |
| . (               | Reflects the maximum total                                                                                                                                                                                                                                                                                                                                                                                                                                                                                                                                                                                                                                                                                                                                                                                                                                                                                                                                                                                                                                                                | RM-45 HR       | Multiple-Family Residence 45        |  |
|                   | number of units permitted within                                                                                                                                                                                                                                                                                                                                                                                                                                                                                                                                                                                                                                                                                                                                                                                                                                                                                                                                                                                                                                                          |                | High-Rise Overlay                   |  |
|                   | the dashed line                                                                                                                                                                                                                                                                                                                                                                                                                                                                                                                                                                                                                                                                                                                                                                                                                                                                                                                                                                                                                                                                           | AOD            | Atlantic Boulevard Overlay District |  |
|                   |                                                                                                                                                                                                                                                                                                                                                                                                                                                                                                                                                                                                                                                                                                                                                                                                                                                                                                                                                                                                                                                                                           | CRAO           | Community Redevelopment Area        |  |
|                   |                                                                                                                                                                                                                                                                                                                                                                                                                                                                                                                                                                                                                                                                                                                                                                                                                                                                                                                                                                                                                                                                                           |                | Overlay                             |  |
|                   |                                                                                                                                                                                                                                                                                                                                                                                                                                                                                                                                                                                                                                                                                                                                                                                                                                                                                                                                                                                                                                                                                           | NCO            | Neighborhood Conservation           |  |
|                   |                                                                                                                                                                                                                                                                                                                                                                                                                                                                                                                                                                                                                                                                                                                                                                                                                                                                                                                                                                                                                                                                                           |                | Overlay                             |  |
|                   | * Existing                                                                                                                                                                                                                                                                                                                                                                                                                                                                                                                                                                                                                                                                                                                                                                                                                                                                                                                                                                                                                                                                                | APO            | Air Park Overlay                    |  |
|                   | > Proposed                                                                                                                                                                                                                                                                                                                                                                                                                                                                                                                                                                                                                                                                                                                                                                                                                                                                                                                                                                                                                                                                                | DP             | Downtown Pompano Beach              |  |
|                   | · _ · _ · _ · _ · · · · · _ · _ · _ · _ · _ · _ · _ · _ · _ · _ · _ · _ · _ · _ · _ · _ · _ · _ · _ · _ · _ · _ · _ · _ · _ · _ · _ · _ · _ · _ · _ · _ · _ · _ · _ · _ · _ · _ · _ · _ · _ · _ · _ · _ · _ · _ · _ · _ · _ · _ · _ · _ · _ · _ · _ · _ · _ · _ · _ · _ · _ · _ · _ · _ · _ · _ · _ · _ · _ · _ · _ · _ · _ · _ · _ · _ · _ · _ · _ · _ · _ · _ · _ · _ · _ · _ · _ · _ · _ · _ · _ · _ · _ · _ · _ · _ · _ · _ · _ · _ · _ · _ · _ · _ · _ · _ · _ · _ · _ · _ · _ · _ · _ · _ · _ · _ · _ · _ · _ · _ · _ · _ · _ · _ · _ · _ · _ · _ · _ · _ · _ · _ · _ · _ · _ · _ · _ · _ · _ · _ · _ · _ · _ · _ · _ · _ · _ · _ · _ · _ · _ · _ · _ · _ · _ · _ · _ · _ · _ · _ · _ · _ · _ · _ · _ · _ · _ · _ · _ · _ · _ · _ · _ · _ · _ · _ · _ · _ · _ · _ · _ · _ · _ · _ · _ · _ · _ · _ · _ · _ · _ · _ · _ · _ · _ · _ · _ · _ · _ · _ · _ · _ · _ · _ · _ · _ · _ · _ · _ · _ · _ · _ · _ · _ · _ · _ · _ · _ · _ · _ · _ · _ · _ · _ · _ · _ · _ · _ · _ · _ · _ · _ · _ · _ · _ · _ · _ · _ · _ · _ · _ · _ · _ · _ = ` - \cdot _ · _ · _ · _ · _ · _ · _ · _ · _ · _ |                | Overlay                             |  |
|                   |                                                                                                                                                                                                                                                                                                                                                                                                                                                                                                                                                                                                                                                                                                                                                                                                                                                                                                                                                                                                                                                                                           |                | -                                   |  |