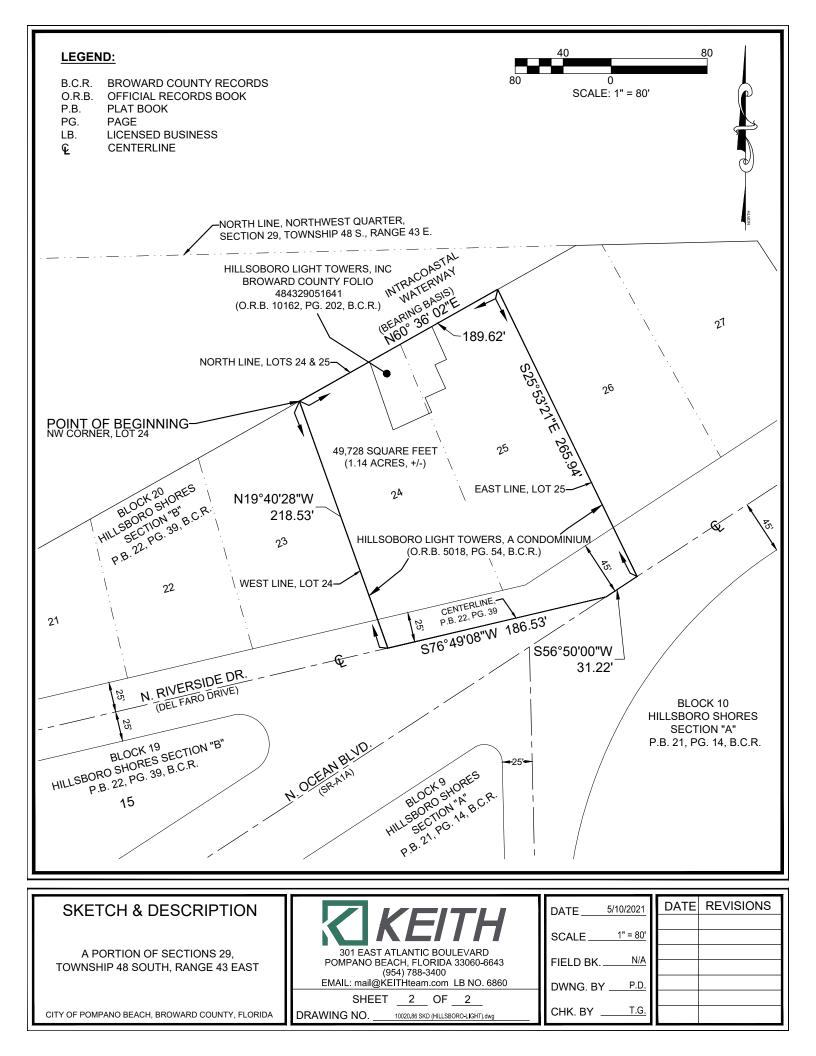

## LEGAL DESCRIPTION:

LOTS 24 AND 25, BLOCK 20, TOGETHER WITH A PORTION OF THE RIGHTS OF WAY ADJACENT TO SAID LOTS, HILLSBORO SHORES SECTION "B", ACCORDING TO THE PLAT THEREOF, AS RECORDED IN PLAT BOOK 22, PAGE 39 OF THE PUBLIC RECORDS OF BROWARD COUNTY, FLORIDA, BEING MORE PARTICULARLY DESCRIBED AS FOLLOWS:

BEGINNING AT THE NORTHWEST CORNER OF SAID LOT 24, THENCE ALONG THE NORTH LINE OF SAID LOTS 24 AND 25, NORTH 60°36'02" EAST, 189.62 FEET; THENCE ALONG THE EAST LINE OF SAID LOT 25 AND SOUTHERLY EXTENSION THEREOF, SOUTH 25°53'21" EAST, 265.94 FEET; THENCE SOUTH 56°50'00" WEST, 31.22 FEET; THENCE ALONG THE CENTERLINE OF N. RIVERSIDE DRIVE (DEL FARO DRIVE, ACCORDING TO SAID HILLSBORO SHORES, SECTION "B"), SOUTH 76°49'08"W, 186.53 FEET; THENCE ALONG THE WEST LINE OF SAID LOT 24 AND EXTENSION THEREOF, NORTH 19°40'28" WEST, 218.53 FEET TO THE POINT OF BEGINNING.

SAID LANDS LYING AND BEING IN THE CITY OF POMPANO BEACH, BROWARD COUNTY, FLORIDA, AND CONTAINING 49,728 SQUARE FEET (1.14 ACRES), MORE OR LESS.

### SURVEY NOTES:

- 1. THE LEGAL DESCRIPTION SHOWN HEREON WAS PREPARED BY THE SURVEYOR, BASED SOLELY UPON THE OFFICIAL RECORDS INDICATED HEREON, FOR THE PURPOSE OF ACREAGE CALCULATIONS OF CLIENT-DETERMINED LIMITS. NO FIELD SURVEY WAS PERFORMED.
- 2. THIS SKETCH AND DESCRIPTION DOES NOT CONSTITUTE A BOUNDARY SURVEY.
- 3. THIS SKETCH IS NOT VALID WITHOUT THE ORIGINAL SIGNATURE AND RAISED SEAL OF A FLORIDA LICENSED SURVEYOR AND MAPPER.
- 4. IT IS A VIOLATION OF THE STANDARDS OF PRACTICE RULE 5J-17 OF THE FLORIDA ADMINISTRATIVE CODE, TO ALTER THIS SKETCH AND DESCRIPTION WITHOUT THE EXPRESS PRIOR WRITTEN CONSENT OF THE SURVEYOR. ADDITIONS AND DELETIONS MADE TO THE FACE OF THIS SKETCH AND DESCRIPTION WILL MAKE THIS DOCUMENT INVALID.
- 5. BEARINGS SHOWN HEREON ARE ASSUMED, WITH A REFERENCE BEARING OF NORTH 60°36'02" EAST ALONG THE NORTH LINE OF LOTS 24 & 25, BLOCK 20. HILLSBORO SHORES SECTION "A", AS RECORDED IN PLAT BOOK 22, PAGE 39 OF THE PUBIC RECORDS OF BROWARD COUNTY, FLORIDA.
- 6. LANDS SHOWN HEREON WERE NOT ABSTRACTED FOR RIGHTS OF WAY, EASEMENTS, OWNERSHIP, OR OTHER INSTRUMENTS OF RECORD.
- 7. THE INTENDED SCALE OF FOR THIS SKETCH IS 1"=80' OR SMALLER.