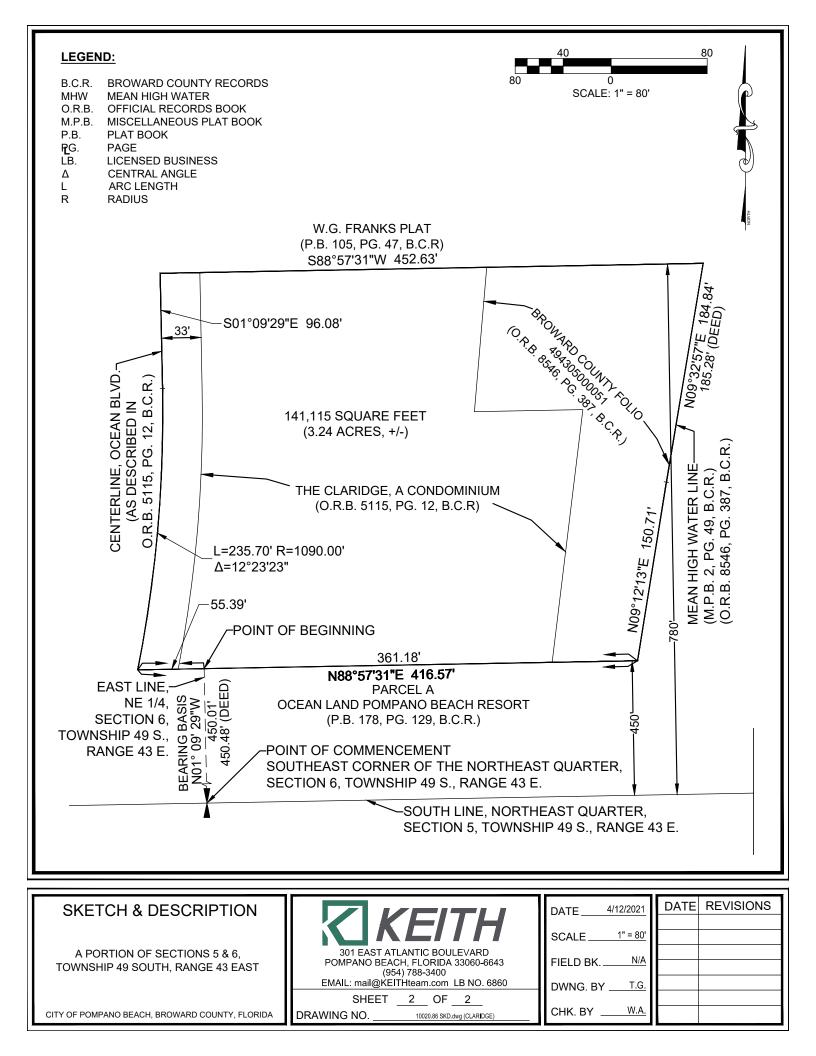

## LEGAL DESCRIPTION:

A PORTION OF SECTIONS 5 AND 6, TOWNSHIP 49 SOUTH, RANGE 43 EAST, BEING MORE PARTICULARLY DESCRIBED AS FOLLOWS:

COMMENCING AT THE SOUTHEAST CORNER OF THE NORTHEAST QUARTER OF SAID SECTION 6; THENCE ALONG THE EAST LINE OF SAID NORTHEAST QUARTER OF SAID SECTION 6, NORTH 01°09'29" WEST, 450.01 FEET TO THE POINT OF BEGINNING; THENCE NORTH 88°57'31" EAST, ALONG A LINE 450.00 FEET NORTHERLY OF AND PARALLEL WITH THE SOUTH LINE OF THE NORTHEAST QUARTER OF SAID SECTION 6, 361.18 FEET TO A POINT ON THE MEAN HIGH WATER LINE OF THE ATLANTIC OCEAN AS RECORDED IN MISCELLANEOUS PLAT BOOK 2, PAGE 49, BROWARD COUNTY RECORDS; THENCE ALONG SAID MEAN HIGH WATER LINE THE FOLLOWING TWO (2) COURSES: (1) NORTH 09°12'13" EAST, 150.71 FEET; THENCE (2) NORTH 09°32'57" EAST 184.84 FEET; THENCE SOUTH 88°57'31" WEST, ALONG A LINE 780.00 FEET NORTHERLY OF AND PARALLEL WITH SAID SOUTH LINE OF SAID NORTHEAST QUARTER OF SAID SECTION 6, 452.63 FEET TO A POINT ON THE CENTERLINE OF OCEAN BLVD., AS EXISTING APRIL 30, 1971; THENCE ALONG SAID CENTERLINE THE FOLLOWING TWO COURSES: (1) SOUTH 01°09'29" EAST, 96.08 FEET TO A POINT OF CURVATURE OF A CURV A RADIUS OF 1090.00 FEET; THENCE (2) SOUTHERLY ALONG SAID CURVE THOUGH A CEI

LOCATION MAP: NOT TO SCALE

COURSES: (1) SOUTH 01°09'29" EAST, 96.08 FEET TO A POINT OF CURVATURE OF A CURVE CONCAVE TO THE WEST WITH A RADIUS OF 1090.00 FEET; THENCE (2) SOUTHERLY ALONG SAID CURVE THOUGH A CENTRAL ANGLE OF 12°23'23" AND AN ARC LENGTH OF 235.70 FEET; THENCE NORTH 88°57'31" EAST, ALONG A LINE 450.00 FEET NORTHERLY OF AND PARALLEL WITH SAID SOUTH LINE OF SAID NORTHEAST QUARTER OF SAID LOT 6, 55.39 FEET TO THE POINT OF BEGINNING.

SAID LANDS LYING AND BEING IN THE CITY OF POMPANO BEACH, BROWARD COUNTY, FLORIDA, AND CONTAINING 141,115 SQUARE FEET (3.24 ACRES), MORE OR LESS.

## SURVEY NOTES:

- 1. THE LEGAL DESCRIPTION SHOWN HEREON WAS PREPARED BY THE SURVEYOR, BASED SOLELY UPON THE OFFICIAL RECORDS INDICATED HEREON, FOR THE PURPOSE OF ACREAGE CALCULATIONS OF CLIENT-DETERMINED LIMITS. NO FIELD SURVEY WAS PERFORMED.
- 2. THIS SKETCH AND DESCRIPTION DOES NOT CONSTITUTE A BOUNDARY SURVEY.
- 3. THIS SKETCH IS NOT VALID WITHOUT THE ORIGINAL SIGNATURE AND RAISED SEAL OF A FLORIDA LICENSED SURVEYOR AND MAPPER.
- 4. IT IS A VIOLATION OF THE STANDARDS OF PRACTICE RULE 5J-17 OF THE FLORIDA ADMINISTRATIVE CODE, TO ALTER THIS SKETCH AND DESCRIPTION WITHOUT THE EXPRESS PRIOR WRITTEN CONSENT OF THE SURVEYOR. ADDITIONS AND DELETIONS MADE TO THE FACE OF THIS SKETCH AND DESCRIPTION WILL MAKE THIS DOCUMENT INVALID.
- 5. BEARINGS SHOWN HEREON ARE ASSUMED, WITH A REFERENCE BEARING OF NORTH 01°09'29" WEST, ALONG THE WEST LINE OF SECTION 6, TOWNSHIP 49 SOUTH, RANGE 43 EAST.
- 6. LANDS SHOWN HEREON WERE NOT ABSTRACTED FOR RIGHTS OF WAY, EASEMENTS, OWNERSHIP, OR OTHER INSTRUMENTS OF RECORD.
- 7. THE INTENDED SCALE OF FOR THIS SKETCH IS 1"=80' OR SMALLER.