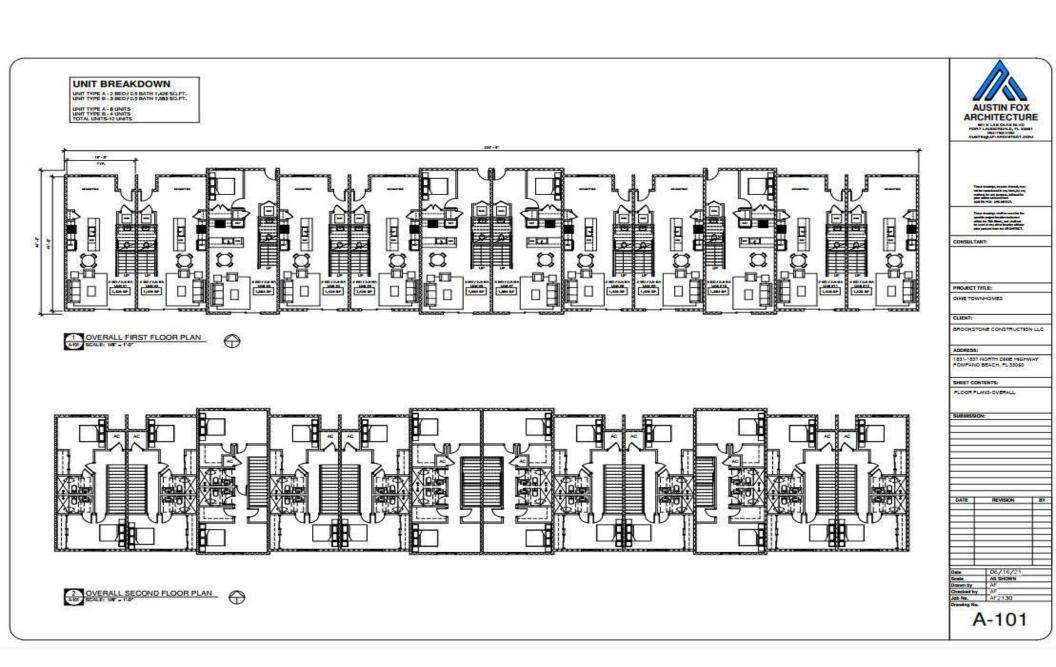

# LOCATION

TOWNHOMES OF POMPANO

| UNIT TYPE  | TYPE I | TYPE II | TOTAL  |
|------------|--------|---------|--------|
| UNIT COUNT | 8      | 4       | 12     |
| AC SQFT.   | 1,426  | 1,583   | 17,740 |