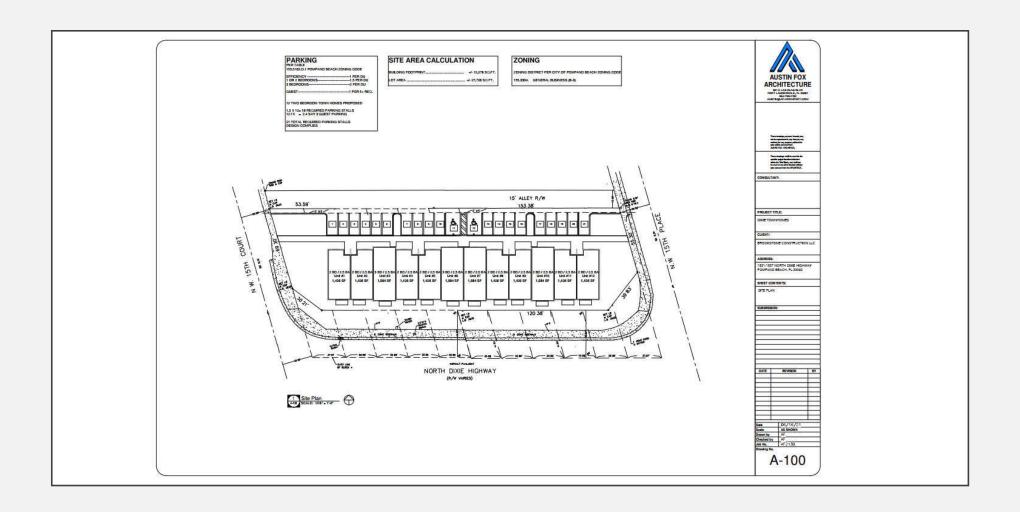

# LOCATION

TOWNHOMES OF POMPANO

| UNIT TYPE  | TYPE I | TYPE II | TOTAL  |
|------------|--------|---------|--------|
| UNIT COUNT | 8      | 4       | 12     |
| AC SQFT.   | 1,426  | 1,583   | 17,740 |

### **FEASIBILITY STUDY**

ADDRESS: 1531-1537 NORTH DIXIE HIGHWAY POMPANO BEACH, FL 33060