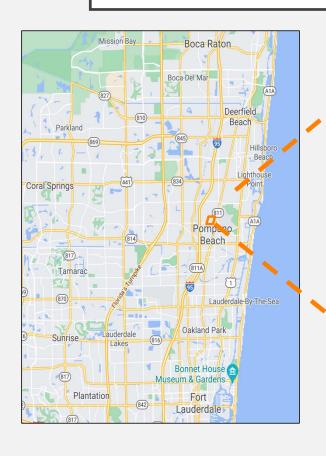

# LOCATION

TOWNHOMES OF POMPANO

| UNIT TYPE  | TYPE I | TYPE II | TOTAL  |
|------------|--------|---------|--------|
| UNIT COUNT | 8      | 4       | 12     |
| AC SQFT.   | 1,426  | 1,583   | 17,740 |

### **FEASIBILITY STUDY**

ADDRESS: 1531-1537 NORTH DIXIE HIGHWAY POMPANO BEACH, FL 33060

A-001

AREA MAP