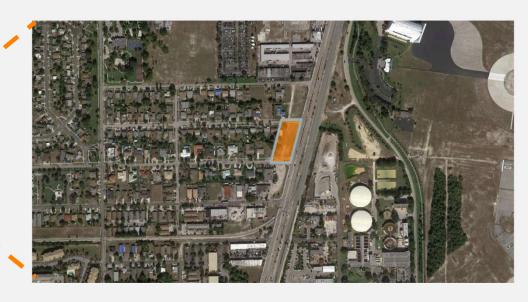

# LOCATION

TOWNHOMES OF POMPANO

| UNIT TYPE  | TYPE I | TYPE II | TOTAL  |
|------------|--------|---------|--------|
| UNIT COUNT | 8      | 4       | 12     |
| AC SQFT.   | 1,426  | 1,583   | 17,740 |

### **FEASIBILITY STUDY**

ADDRESS: 1531-1537 NORTH DIXIE HIGHWAY POMPANO BEACH, FL 33060

A-001

AREA MAP