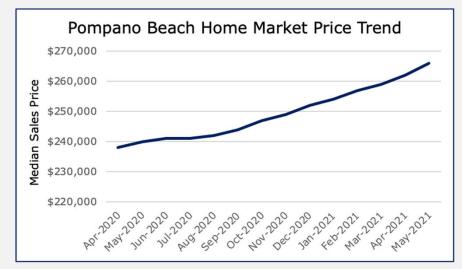

# POMPANO BEACH MARKET FEASIBILITY

| Market Overview - All Home Types |            |        |             |        |           |  |
|----------------------------------|------------|--------|-------------|--------|-----------|--|
|                                  | 1 Year Ago | % chg. | 1 Month Ago | % chg. | Today     |  |
| Active Inventory                 | 1,074      | -54%   | 497         | -8%    | 457       |  |
| Median List Price                | \$273,499  | 10%    | \$299,997   | 8%     | \$324,900 |  |
| Median Days Listed               | 100        | -44%   | 56          | -23%   | 43        |  |
| Median Home Size                 | 1,221      | 3%     | 1,261       | -1%    | 1,250     |  |
| Median Sale Price \$ /SF         | \$231      | 14%    | \$263       | 4%     | \$274     |  |