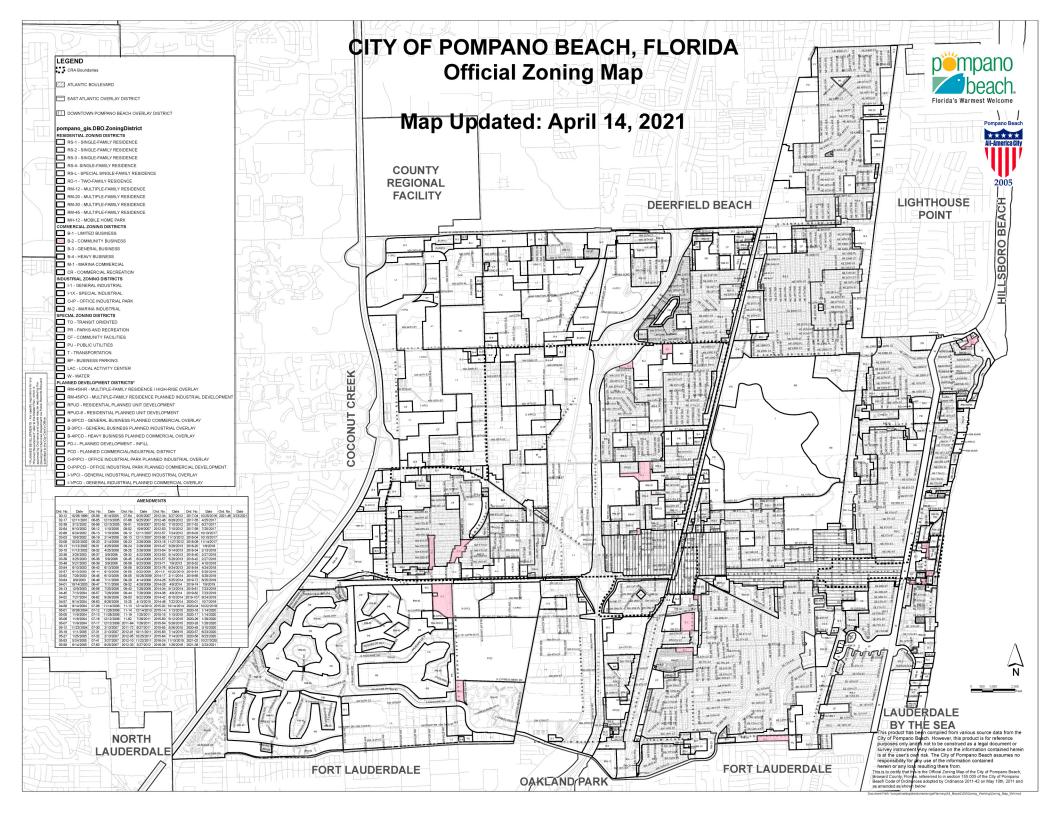

#### STAFF ANALYSIS

The Zoning Code currently permits by right a Laundromat in B-3 (General Business), B-4 (Heavy Business), and M-1 (Marine Business). Similar uses such as "Dry-Cleaning or Laundry Drop-Off Establishments" are currently permitted in the B-2 zoning districts. Permitting laundromats in the B-2 zoning district will be consistent with other uses permitted in this district. Additionally, laundromats are a compatible use to be located adjacent to residential areas. A map of the city's zoning districts, highlighting the B-2 zoning districts, illustrates that areas zoned "B-2 - Community Business," are generally between commercial and residential zoning districts.