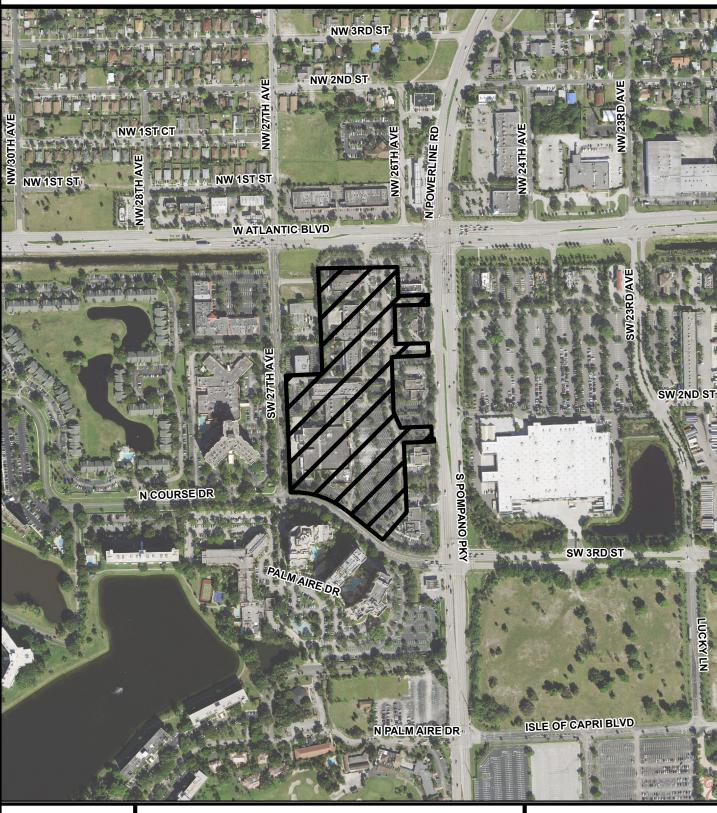

# CITY OF POMPANO BEACH AERIAL MAP

1 in = 500 ft

5/12/2021 McCPam

Y:\All\_Maps\P&Z Packets\2021\2181000002\_Aerial Map.mxd

PREPARED BY: DEPARTMENT OF DEVELOPMENT SERVICES