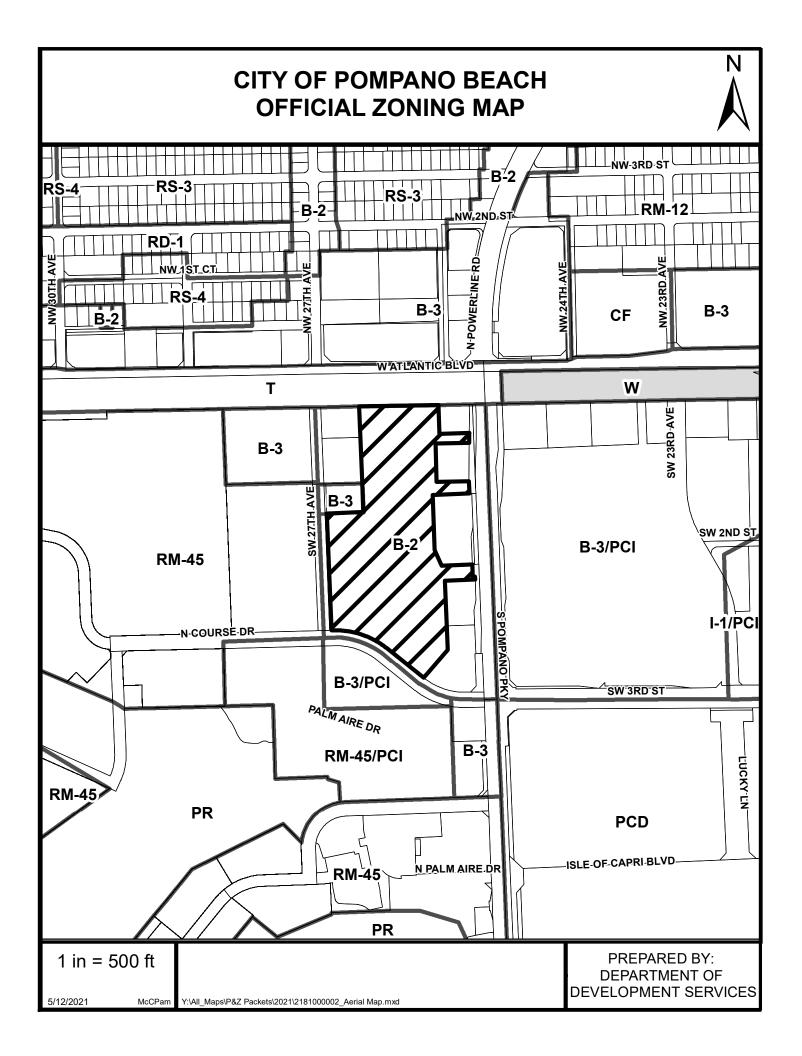

#### STAFF ANALYSIS

The Zoning Code currently permits by right a Laundromat in B-3 (General Business), B-4 (Heavy Business), and M-1 (Marine Business). Similar uses such as "Dry-Cleaning or Laundry Drop-Off Establishments" are currently permitted in the B-2 zoning districts. Permitting laundromats in the B-2 zoning district will be consistent with other uses permitted in this district. Additionally, laundromats are a compatible use to be located adjacent to residential areas. A map of the city's zoning districts, highlighting the B-2 zoning districts, illustrates that areas zoned "B-2 - Community Business," are generally between commercial and residential zoning districts.