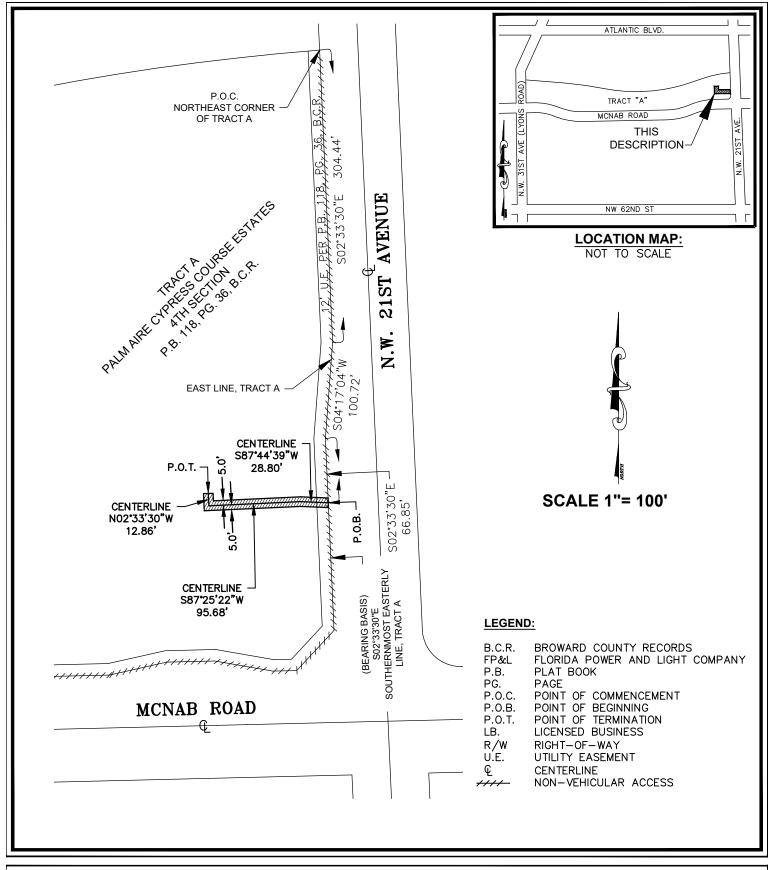

#### LEGAL DESCRIPTION: (SUBSURFACE LINE EASEMENT)

A PORTION OF TRACT A, PALM AIRE CYPRESS COURSE ESTATES 4TH SECTION, ACCORDING TO THE PLAT THEREOF, AS RECORDED IN PLAT BOOK 118, ON PAGE 36, OF THE PUBLIC RECORDS OF BROWARD COUNTY, FLORIDA. SAID PORTION BEING MORE PARTICULARLY DESCRIBED AS FOLLOWS:

A 10.00 FOOT WIDE STRIP OF LAND LYING 5.00 FEET ON EACH SIDE OF THE FOLLOWING DESCRIBED CENTERLINE:

COMMENCING AT THE NORTHEAST CORNER OF SAID TRACT A; THENCE ALONG THE EAST BOUNDARY OF SAID TRACT A THE FOLLOWING THREE COURSES: (1) SOUTH 02°33'30" EAST, A DISTANCE OF 304.44 FEET, THENCE (2) SOUTH 04°17'04" WEST, A DISTANCE 100.72 FEET; THENCE (3) SOUTH 02°33'30" EAST, A DISTANCE OF 66.85 FEET TO THE POINT OF BEGINNING; THENCE DEPARTING SAID EAST LINE AND ALONG SAID CENTERLINE THE FOLLOWING THREE COURSES: (1) SOUTH 87°44'39" WEST, A DISTANCE OF 28.80 FEET, THENCE (2) SOUTH 87°25'22" EAST, A DISTANCE OF 95.68 FEET; THENCE (3) NORTH 02°33'30" WEST, A DISTANCE OF 12.86 FEET TO THE POINT OF TERMINATION. THE END LINES THROUGH THE POINT OF BEGINNING AND THE POINT OF TERMINATION ARE PRESUMED TO BE AT RIGHT ANGLES TO THE CENTERLINE AND THE SIDE LINES TO BE LENGTHENED AND/OR SHORTENED TO TERMINATE AT SAID EAST LINE.

SAID LANDS LYING IN THE CITY OF POMPANO BEACH, BROWARD COUNTY, FLORIDA CONTAINING 1,375 SQUARE FEET MORE OR LESS.

### **SURVEY NOTES:**

- 1. THE LEGAL DESCRIPTION SHOWN HEREON WAS PREPARED BY THE SURVEYOR.
- 2. THIS SKETCH IS NOT VALID WITHOUT THE ORIGINAL SIGNATURE AND SEAL OF A FLORIDA LICENSED SURVEYOR AND MAPPER.
- 3. IT IS A VIOLATION OF THE STANDARDS OF PRACTICE RULE 5J-17 OF THE FLORIDA ADMINISTRATIVE CODE, TO ALTER THIS SKETCH AND DESCRIPTION WITHOUT THE EXPRESSED PRIOR WRITTEN CONSENT OF THE SURVEYOR. ADDITIONS AND DELETIONS MADE TO THE FACE OF THIS SKETCH AND DESCRIPTION WILL MAKE THIS DOCUMENT INVALID.
- 4. THIS SKETCH AND DESCRIPTION DOES NOT CONSTITUTE A BOUNDARY SURVEY.
- 5. BEARINGS SHOWN HEREON ARE BASED ON AN ASSUMED BEARING OF SOUTH 02°33'30" EAST ALONG THE SOUTHERN MOST EASTERLY LINE OF TRACT A, PALM AIRE CYPRESS COURSE ESTATES 4TH SECTION, ACCORDING TO THE PLAT THEREOF, AS RECORDED IN PLAT BOOK 118, ON PAGE 36, OF THE PUBLIC RECORDS OF BROWARD COUNTY, FLORIDA.
- 6. LANDS SHOWN HEREON WERE NOT ABSTRACTED FOR RIGHTS OF WAY, EASEMENTS, OWNERSHIP, OR OTHER INSTRUMENTS OF RECORD.
- 7. THE INTENDED DISPLAY SCALE FOR THIS SKETCH IS 1"=100' OR SMALLER.