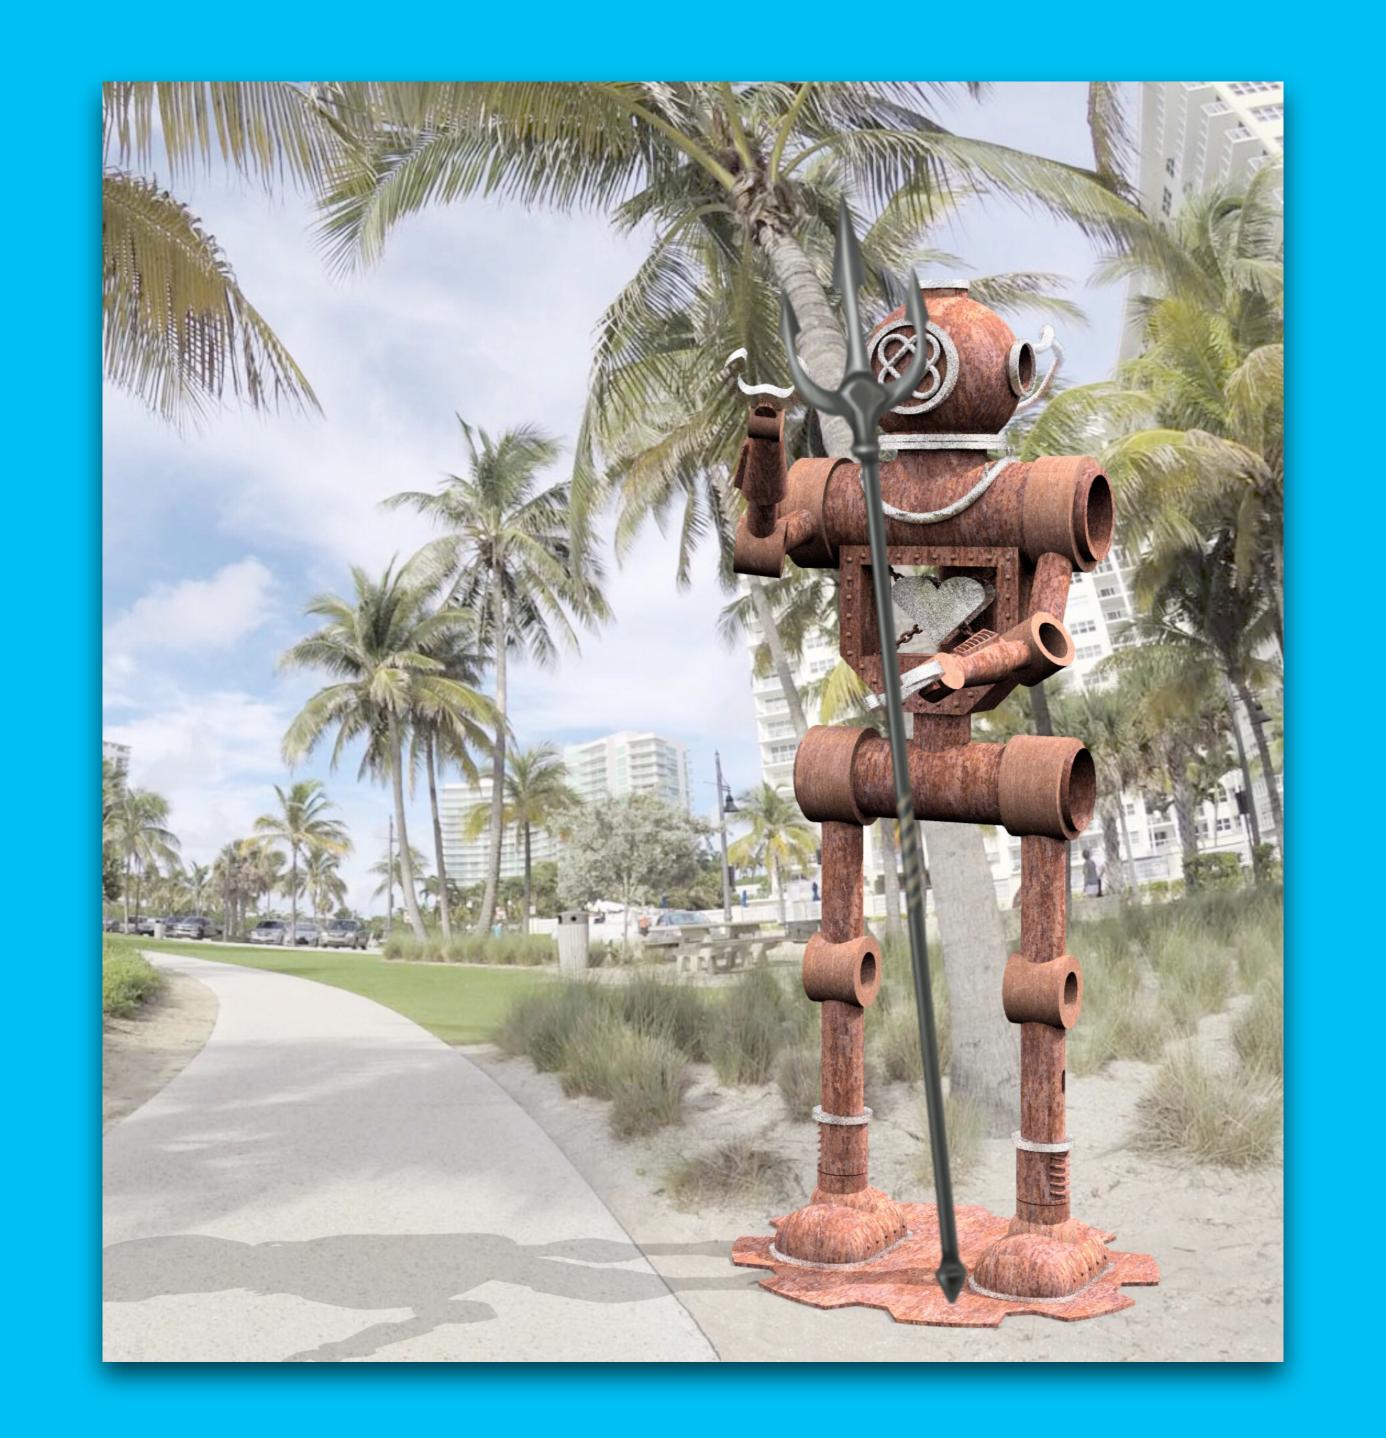

### WHAT IS MECHAN H20?

Mechan H2O is our fifth robot in the Mechan series and will be our smallest robot to date. Standing 6-7' tall, it is an underwater explorer complete with an old school diving helmet and air tank.

It will be primarily made with at least 1/4" thick steel with stainless steel accents. The helmet, shoulder, hips, elbows, and knees will be hollow to create places for creatures to live and explore. It will stand on a thick, gear-shaped steel plate for stability and easy land installation. The leg will be hollow to allow for underwater installation. The robot will be holding an ancient stainless steel trident that will not only look awesome but will add additional support.