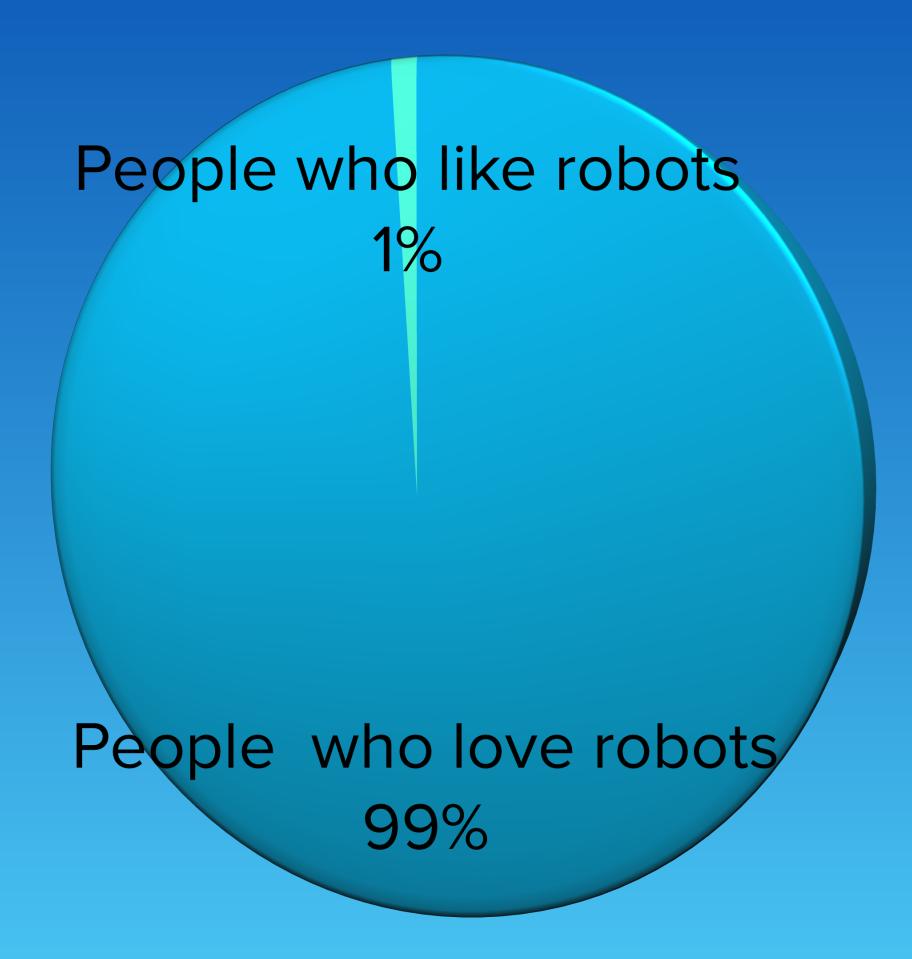

** 

# POMPANO BEACH UNDERWATER SCULPTURE PROJECT

# 

### WHAT IS MECHAN H20?

Mechan H2O is our fifth robot in the Mechan series and will be our smallest robot to date. Standing 6-7' tall, it is an underwater explorer complete with an old school diving helmet and air tank.

It will be primarily made with at least 1/4" thick steel with stainless steel accents. The helmet, shoulder, hips, elbows, and knees will be hollow to create places for creatures to live and explore. It will stand on a thick, gear-shaped steel plate for stability and easy land installation. The leg will be hollow to allow for underwater installation. The robot will be holding an ancient stainless steel trident that will not only look awesome but will add additional support.

#### HOW WILL PEOPLE REACT TO MECHAN H20?



## ORIGINAL CONCEPT DRAWING









#### TIMELINE

- Upon receiving first payment Send drawings to the engineer, once the specs are called out we will begin to order the custom steel parts.
- During the next month we will:
- Being fabrication of the main steel parts.
- Inspections if required.
- Order the stainless steel accents.
- During the following month we will:
- Complete the main fabrication and finishing process.
- Install stainless steel accents.
- Prepare the artwork for shipping.
- We plan on finishing this within two months assuming there aren't any major delays.

# BUDGET

| Mechan H2O                          |       |
|-------------------------------------|-------|
| Wiconarrizo                         |       |
| Steel                               | 1300  |
| Stainless