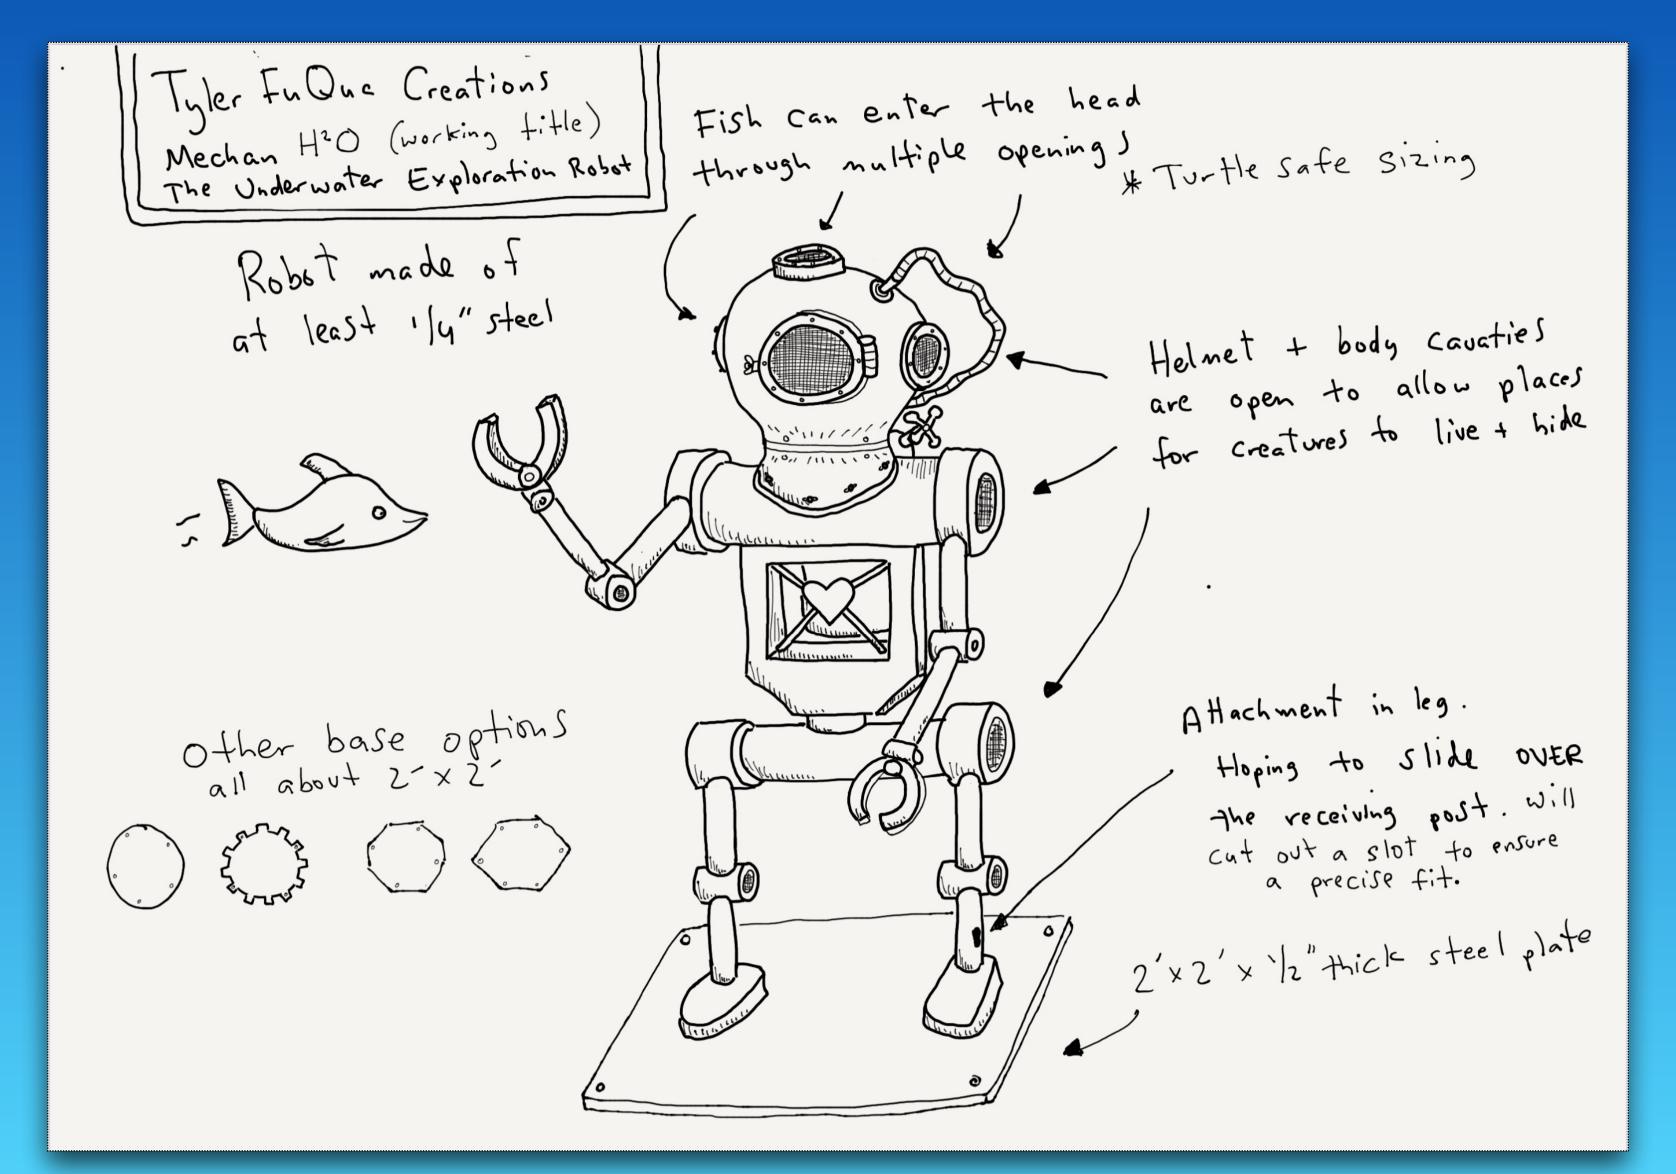

### WHAT IS MECHAN H20?

Mechan H2O is our fifth robot in the Mechan series and will be our smallest robot to date. Standing 6-7' tall, it is an underwater explorer complete with an old school diving helmet and air tank.

It will be primarily made with at least 1/4" thick steel with stainless steel accents. The helmet, shoulder, hips, elbows, and knees will be hollow to create places for creatures to live and explore. It will stand on a thick, gear-shaped steel plate for stability and easy land installation. The leg will be hollow to allow for underwater installation. The robot will be holding an ancient stainless steel trident that will not only look awesome but will add additional support.

## ORIGINAL CONCEPT DRAWING