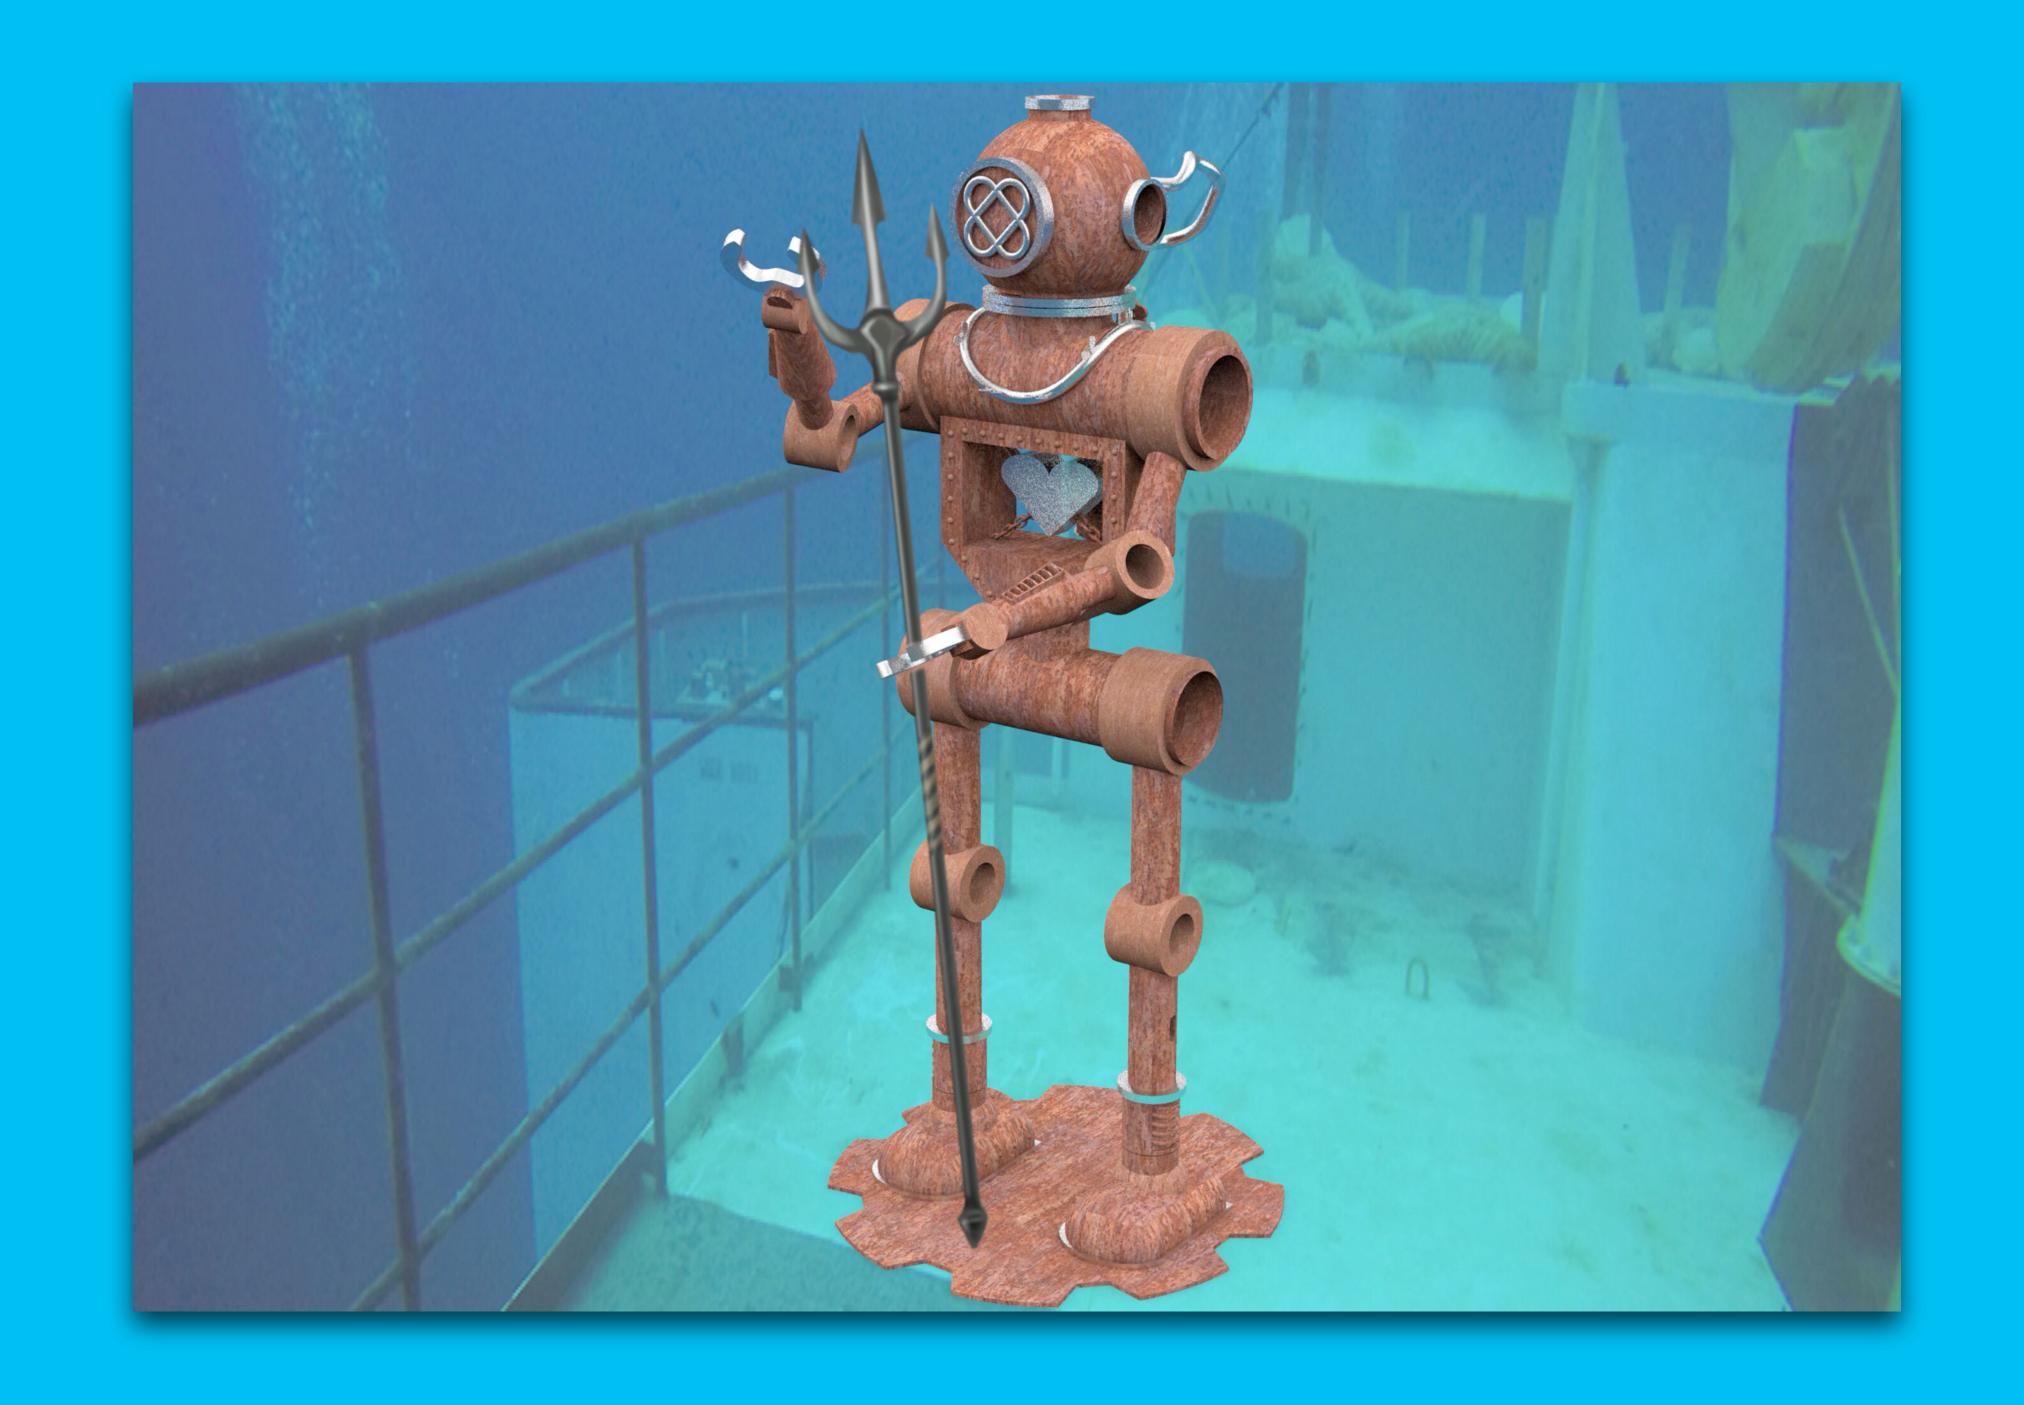

### WHAT IS MECHAN H20?

Mechan H2O is our fifth robot in the Mechan series and will be our smallest robot to date. Standing 6-7' tall, it is an underwater explorer complete with an old school diving helmet and air tank.

It will be primarily made with at least 1/4" thick steel with stainless steel accents. The helmet, shoulder, hips, elbows, and knees will be hollow to create places for creatures to live and explore. It will stand on a thick, gear-shaped steel plate for stability and easy land installation. The leg will be hollow to allow for underwater installation. The robot will be holding an ancient stainless steel trident that will not only look awesome but will add additional support.