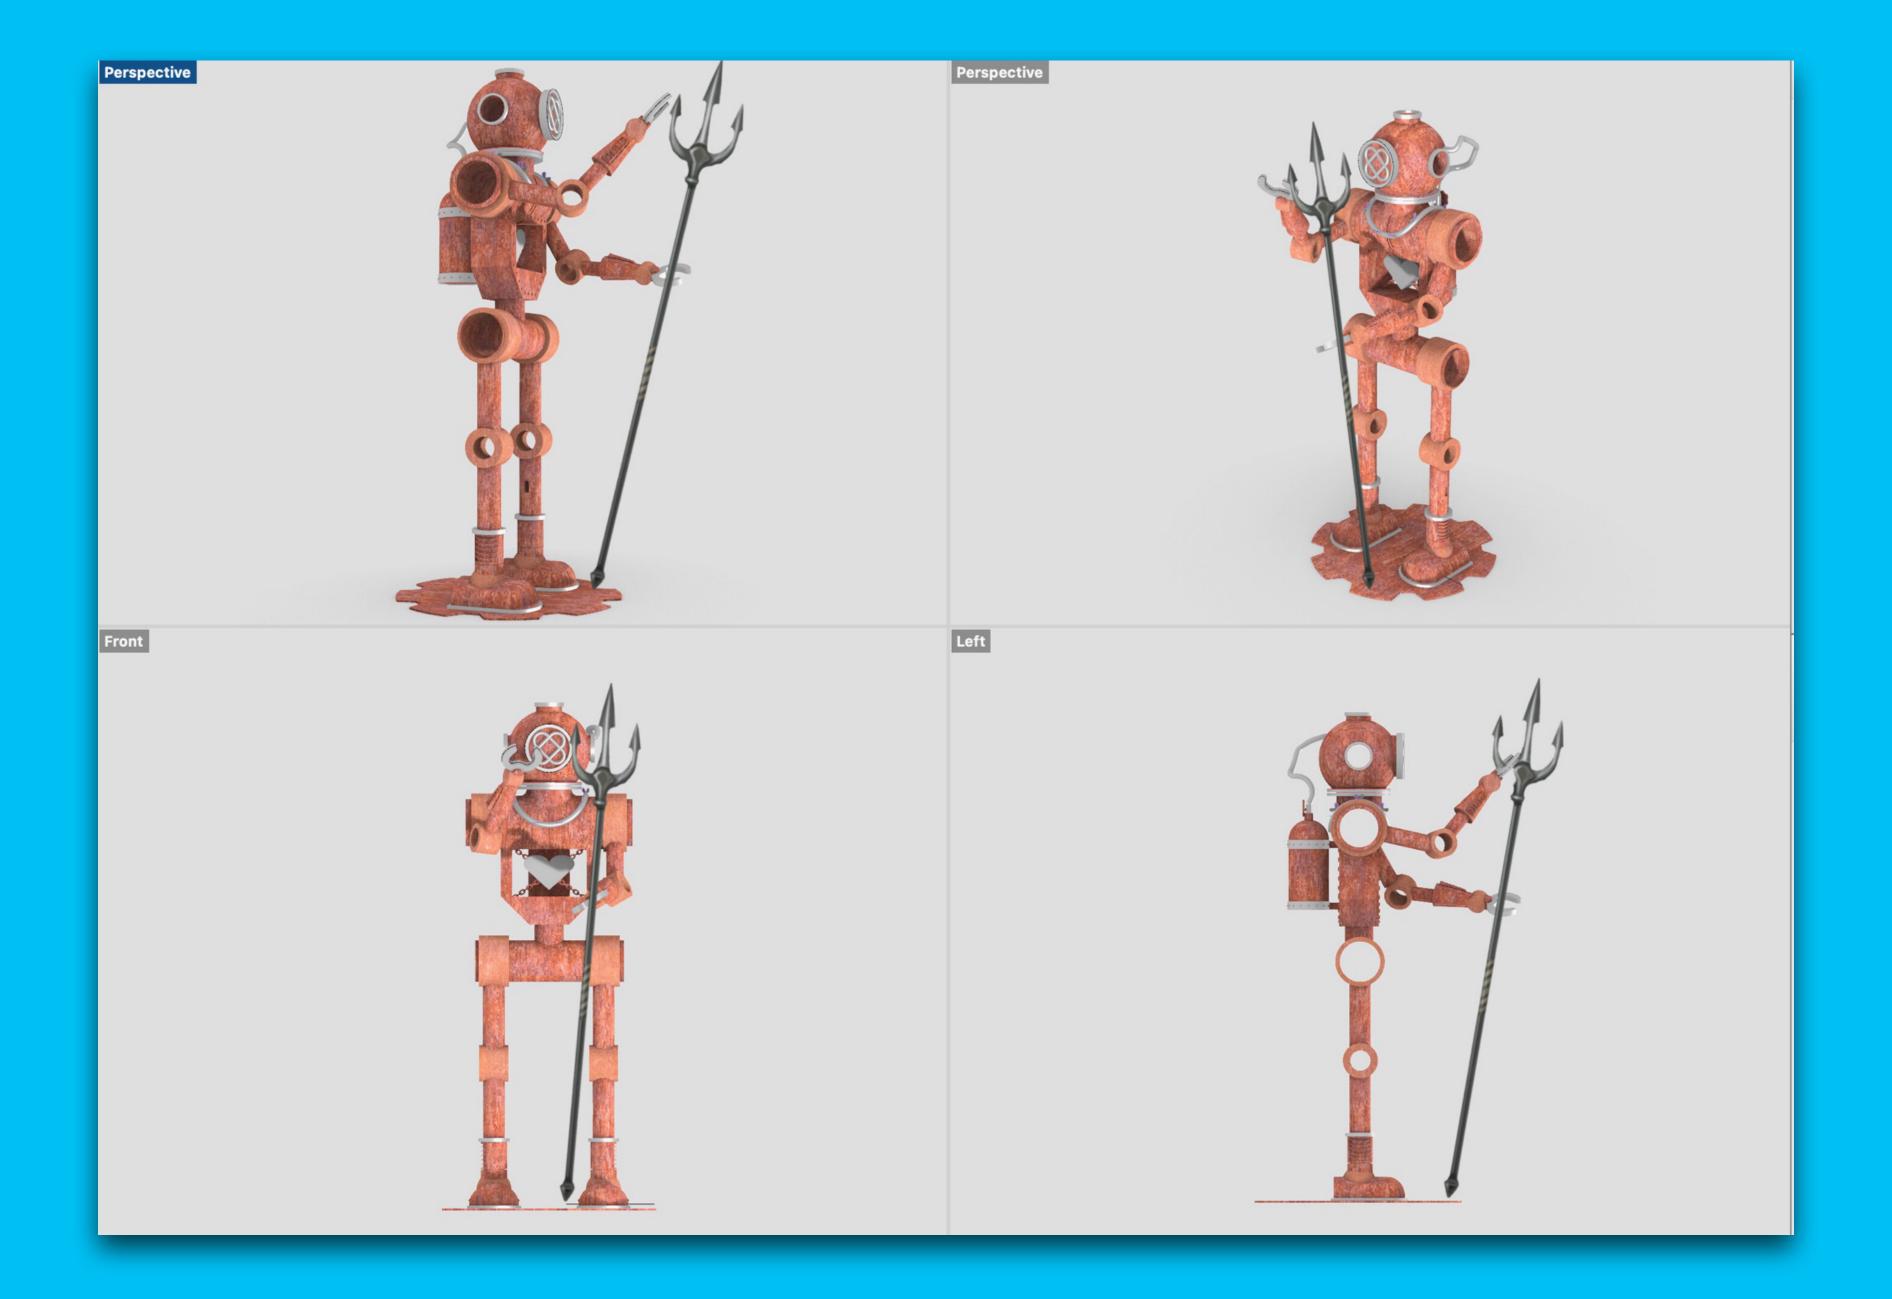

### WHAT IS MECHAN H20?

Mechan H2O is our fifth robot in the Mechan series and will be our smallest robot to date. Standing 6-7' tall, it is an underwater explorer complete with an old school diving helmet and air tank.

It will be primarily made with at least 1/4" thick steel with stainless steel accents. The helmet, shoulder, hips, elbows, and knees will be hollow to create places for creatures to live and explore. It will stand on a thick, gear-shaped steel plate for stability and easy land installation. The leg will be hollow to allow for underwater installation. The robot will be holding an ancient stainless steel trident that will not only look awesome but will add additional support.